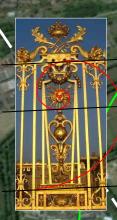

ABOVE

heading

1110

SO BELOW

VERSAILLES

Calvary 'Skull'

The ornate décor of the gates of Versailles shows the intricate design that even follows the phi ratio pattern in its proportions. Being the palace abode of the Sun King, it would be not out of the question to have incorporated the Golden Mean.

In Cabbalism, the 16 square grid is one of the many Keys that is used to ward off supposed evil demonic entities.

Louis XIV, known as Louis the Great and the Sun King, was a monarch of the House of Bourbon who ruled as King of France from 1643-1715.