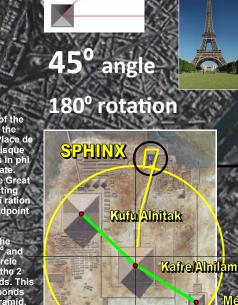

10 of 10 www.PostScript.org

© Composition & Some Graphics by LUIS B. VEGA vegapost@hotmail.com

le Earth

FOR ILLUSTRATION PURPOSES ONLY

The purpose of this illustration is to suggest that the entire Champ de Mars in Paris is configured to the approximate dimensions of the actual Giza pyramid plateau of Egypt. It would stand to reason that if Eiffel inferred that the Tour was in actuality a template of the Great Pyramid, then upon this assumption, the Tour Eiffel becomes the key in laying out the Giza template over the Champ de Mars. When one superimposed thus the Giza pyramid complex onto the Champ de Mars with the Tour Eiffel corresponding to the Great Pyramid then some amazing correlations occur. This Giza pyramid complex template first of all has to be at an approximate 45 degree angle and rotated 180 degree to account for the suggested correspondence of significant landmarks in the Champ de Mars and adjacent vicinities. Based on the observable Giza pattern that is pegged to the Tour Eiffel or pyramid and the Tour Montparasse corresponds to the 3<sup>rd</sup> pyramid.

**GRAND PALAIS** 

What is astonishing is that the ley-lines of the Giza pyramid complex nearly almost are identical in slope. One has to take into account the scaling of the Champ de Mars complex in regards to the Giza template. The Giza pyramid complex in Egypt is approximately .72 miles from the corner of the Great Pyramid to the corner of the 3<sup>rd</sup> pyramid is. Interestingly, from the corner of the Tour Eiffel to the Tour Montparasse is 1.72 miles, thus the template has a difference of a factor of 1. As previously noted the Tour Eiffel is designed with the proportions of the Great Pyramid and the human form. The central pyramid corresponding to the UNESCO world headquarters. It is very telling of just who seeks to have preeminence in the world affairs and quest to unify the world under the false pretenses of peace and safety

### ORION

From this north direction of the circle, a 33 degree arch to the right corresponds to the Place de la Concorde where L'Obelisque is situated. This Obelisk is in phi io to the pyramid template The ratio spiral bisects the Gre amid template intersecting one side at the precise phi ration point and exiting at the midpoint out of the other side.

The phi spiral delineates the separation between the 2<sup>nd</sup> and 3<sup>rd</sup> pyramid precisely. A circle can be incorporated from the 2 edges of the outer pyramids. This circle center point corresponds to the corner of the 2<sup>nd</sup> pyramid. The axis is perpendicular to the Paris Meridian or Devil's Line. The Hexagram that is configured within the entire circle suggests that in such a place functions as a Star Gate due to the energy ley-

© Composition & Some Graphics by LUIS B. VEGA egapost@hotmail.com /ww.PostScripts.org

FOR ILLUSTRATION PURPOSES ONLY

**Giza - Plains of Mars** 

Tour Eilfe

The Champ de Mars in Paris being a model of the Giza pyramid complex shows that the pyramid complex has a correlating ley-line to the Sphinx that when superimposed onto the Paris city core if corresponds precisely to the Grand Palais. It is a large historic site, exhibition hall and museum complex.