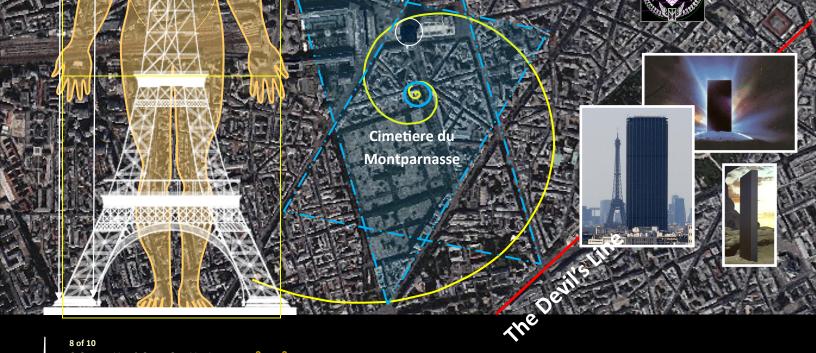

#### MONOL

MAN

The Tour Montparasse is designed like a monolith. The Tour Montparasse is oddly out of place with the architecture of the Paris city core. The tower was voted the second-ugliest building in the world. What this study also suggests is that in keeping with the Mars theme of the ley-lines of Paris, the configurations then have to have a corresponding black monolith. Why? It is because such monoliths have been discovered on Mars One of the Mars meetitb discovered on Mars. One of the Mars monolith is a rectangular boulder discovered on the surface of Mars. According to NASA's Buzz Aldrin, there are confirmed monoliths not only on Mars but on Phobos. It was the Mars Orbiter on a reconnaissance that took the first pictures

#### nches with Capstone 201

5776

Temple of Man

Google earth

The purpose of this illustration is to suggest that the crystal Pyramid of the Louvre is on a ley-line that composes an adjacent depiction of the Great Pyramid of Giza layout. The illustration is an approximation of the street grid north of the Louvre Pyramid. It appears that all of the main components of the Great Pyramid are present although skewed. The various yellow arrows will point to the possible correlation between the street grid and the Great Pyramid design. In particular the lay-line from the Louvre Pyramid runs to the Palais Garnier that resembles the Descending Shaft to the Pit. There appears to be a correlation to an Ascending Shaft as the 'Pyramid' is bisected by the avenues of San Martin, Bonne Nouvelle, etc. Another possible ley-line correlation suggest that the 'Star Shafts' that orient themselves to Orion and Draco constellation are also depicted in the street grid although again very skewed. What is also very telling is that this 'Great Pyramid' template is in approximate phi ratio to the Paris Meridian or Devil's Line. This line is pegged to the Paris Observatory established by King Louis XIV. From this point of reference several measurements will be highlighted to certain famous landmarks that this study suggests have an encrypted significance of where they are situated by design.

(37) 21465

Tour de Montparnasse

© Composition & Some Graphics by LUIS B. VEGA vegapost@hotmail.com

FOR ILLUSTRATION PURPOSES ONLY