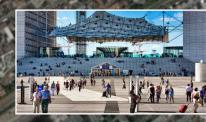

One of the probable reasons why the Pentagram is used and incorporated in such Luciferian world capitals is because it represents the number 5. This sacred geometric motif is the one geometric design layout that can reproduce itself endlessly and exactly. It basically has the power of reproduction and "immortality" that the Luciferians seek to control and be the masters of, Eternal Life itself. This is in part their Great Work. ~7 km x 365 DAYS = 188 ~1.3 miles Grand Arche ~3.32 km De La Defense ~33 arcseconds CHAMP ELYSEES LEY-LINE

The sacred ley-lines of the Camp Elysees suggests that perhaps the incorporation of the Tree of Life motif is depicting the 'Serpent' that runs through the energy points. The suggested outline depict this very notion of a Serpent design but specifically that of a cobra. This would hold also to the Egyptian iconography of the respective pyramid, pentagrams a layouts throughout the city core.