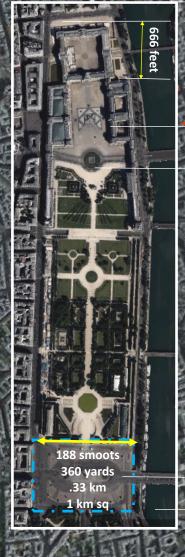

One of the probable reasons why the Pentagram is used and incorporated in such Luciferian world capitals is because it represents the number 5. This sacred geometric motif is the one geometric design layout that can reproduce itself endlessly and exactly. It basically has the power of reproduction and "immortality" that the Luciferians seek to control and be the masters of, Eternal Life itself. This is in part their Great Work. ~7 km x 365 DAYS = 188 ~1.3 miles Grand Arche ~3.32 km De La Defense ~33 arcseconds CHAMP ELYSEES LEY-LINE