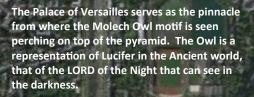

## ABODE OF THE SUN KING HIDDEN ENCRYPTED LEY LINES OF VERSAILLES

The purpose of this chart is to show the layout of the Versailles Palace complex outside Paris, France. The various ley-lines and their measurements will highlight the notion that such a place incorporates the Luciferian motifs found in other places around the globe to include the sacred Owl layout as the center piece. To some this motif is an encrypted symbol for the ancient god of Molech. At the apex or pinnacle of the whole Versailles configuration is a sacred geometric layout combination of a Hexagram, Pentagram and Cube. These ley-lines are in line with the notion that at certain places and at certain times, portal or gates can be pierced using Luciferian magic rituals accompanied by blood sacrifices.

### MOLECH

**PYRAMIDION TIME** 

The core of the Versailles complex grid layout is the Palace. It is itself a template of the grater Owl motif of Molech. It has 3 'doors' that perhaps is mirrored to the ancient temples that faced the rising sun. 88 mile