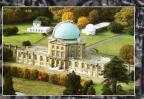

## ABODE OF THE SUN KING HIDDEN ENCRYPTED LEY LINES OF VERSAILLES

The purpose of this chart is to show the layout of the Versailles Palace complex outside Paris, France. The various ley-lines and their measurements will highlight the notion that such a place incorporates the Luciferian motifs found in other places around the globe to include the sacred Owl layout as the center piece. To some this motif is an encrypted symbol for the ancient god of Molech. At the apex or pinnacle of the whole Versailles configuration is a sacred geometric layout combination of a Hexagram, Pentagram and Cube. These ley-lines are in line with the notion that at certain places and at certain times, portal or gates can be pierced using Luciferian magic rituals accompanied by blood sacrifices.

ABOVE

heading

1110

SO BELOW

VERSAILLES

Calvary 'Skull'

The ornate décor of the gates of Versailles shows the intricate design that even follows the phi ratio pattern in its proportions. Being the palace abode of the Sun King, it would be not out of the question to have incorporated the Golden Mean.

.88 miles

a de la

Apollo

6

**Gardens** 

Ε

Most if not all of the world's monarchs, kings, princes and rulers have incorporated the sacred geometry of the ancient Luciferian mystery religions. Such rule the globe at the bequest of their Fallen Cherub that bestows them temporal powers of the nations as the 'god of this world' for the time being.

### TREE OF LIFE

The extended by-lines of the Versailles grid suggests a Tree of Life template. The man-made lake is in a configuration of a cross but in this case by way of the orientation is a un-side down one that the Luciferians ascribe to counter the powers of the Hory Spirit of the Christians.

In Cabbalism, the 16 square grid is one of the many Keys that is used to ward off supposed evil demonic entities.

Louis XIV, known as Louis the Great and the Sun King, was a monarch of the House of Bourbon who ruled as King of France from 1643-1715.

.44 nautical miles sq

33

1.76 miles

.44 nautical miles s 2 miles sq

The core palace and the grater Owl motif is suggested to also follow the Vitruvian Man template as it corresponds to various angles and proportions of the human body.

### MOLECH

**PYRAMIDION TIME** 

The core of the Versailles complex grid layout is the Palace. It is itself a template of the grater Owl motif of Molech. It has 3 'doors' that perhaps is mirrored to the ancient temples that faced the rising sun. 88 mile