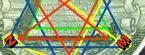

## ABODE OF THE SUN KING HIDDEN ENCRYPTED LEY LINES OF VERSAILLES

The purpose of this chart is to show the layout of the Versailles Palace complex outside Paris, France. The various ley-lines and their measurements will highlight the notion that such a place incorporates the Luciferian motifs found in other places around the globe to include the sacred Owl layout as the center piece. To some this motif is an encrypted symbol for the ancient god of Molech. At the apex or pinnacle of the whole Versailles configuration is a sacred geometric layout combination of a Hexagram, Pentagram and Cube. These ley-lines are in line with the notion that at certain places and at certain times, portal or gates can be pierced using Luciferian magic rituals accompanied by blood sacrifices.

### TREE OF LIFE

The extended by-lines of the Versailles grid suggests a Tree of Life template. The man-made lake is in a configuration of a cross but in this case by way of the orientation is a un-side down one that the Luciferians ascribe to counter the powers of the Hory Spirit of the Christians.