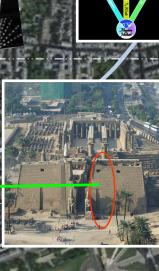

# PARS A LAORIO

Paris i. The purpose of this illustration is to suggest that the Les Invalides in Paris is pattern after the Vatican St. Peter's Basilica and Piazza. The similarity is in the proportion of the core that also appears to be correlating to the Orion star alignment and in anthropomorphic proportions. Les Invalides in on a north-south ley-line as the Vatican is in a east-west axis.

## Les Invalides

Composition & Some Graphics by SOME SOURCES UIS B. VEGA GoogleEarth.com

Vatican

Image Landsat

and states.

FOR ILLUSTRATION PURPOSES ONLY