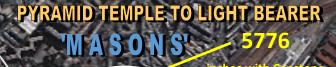

# **PYRAMIDION OF TIME**

#### nches with Capstone 201

5776

Temple of Man

Google earth

The purpose of this illustration is to suggest that the crystal Pyramid of the Louvre is on a ley-line that composes an adjacent depiction of the Great Pyramid of Giza layout. The illustration is an approximation of the street grid north of the Louvre Pyramid. It appears that all of the main components of the Great Pyramid are present although skewed. The various yellow arrows will point to the possible correlation between the street grid and the Great Pyramid design. In particular the lay-line from the Louvre Pyramid runs to the Palais Garnier that resembles the Descending Shaft to the Pit. There appears to be a correlation to an Ascending Shaft as the 'Pyramid' is bisected by the avenues of San Martin, Bonne Nouvelle, etc. Another possible ley-line correlation suggest that the 'Star Shafts' that orient themselves to Orion and Draco constellation are also depicted in the street grid although again very skewed. What is also very telling is that this 'Great Pyramid' template is in approximate phi ratio to the Paris Meridian or Devil's Line. This line is pegged to the Paris Observatory established by King Louis XIV. From this point of reference several measurements will be highlighted to certain famous landmarks that this study suggests have an encrypted significance of where they are situated by design.

**5776** inches with Capstone

2012

2009

#### **Bless Our Work**

Ancient occult symbol spells out "MASON"

### 72 Blocks | 13 Levels MAY 1, 1776