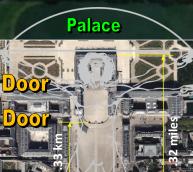

## ABODE OF THE SUN KING HIDDEN ENCRYPTED LEY LINES OF VERSAILLES

The purpose of this chart is to show the layout of the Versailles Palace complex outside Paris, France. The various ley-lines and their measurements will highlight the notion that such a place incorporates the Luciferian motifs found in other places around the globe to include the sacred Owl layout as the center piece. To some this motif is an encrypted symbol for the ancient god of Molech. At the apex or pinnacle of the whole Versailles configuration is a sacred geometric layout combination of a Hexagram, Pentagram and Cube. These ley-lines are in line with the notion that at certain places and at certain times, portal or gates can be pierced using Luciferian magic rituals accompanied by blood sacrifices.

### MOLECH

**PYRAMIDION TIME** 

The core of the Versailles complex grid layout is the Palace. It is itself a template of the grater Owl motif of Molech. It has 3 'doors' that perhaps is mirrored to the ancient temples that faced the rising sun. 88 mile