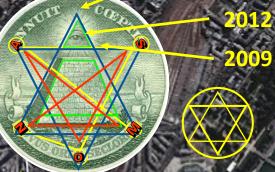

#### CHAMP DE MARS PARIS. FRANCE

The purpose of this illustration is to suggest an approximation of the Louvre complex correlating to not only the Luxor Temple of Man template but that the precise latitude corresponds to the Year-to-Latitude theory. It is suggested that certain key monuments, pyramids, ley-lines and the like are pegged to certain latitude that corresponds to a year trajectory. If this theory is correct then the Louvre complex with the Crystal Pyramid suggests a timeline that according to the Luciferian agenda. It suggests that this time line is based on a 7 year cycle of time. The precise core time table is that of 2009-2012-2015-2022. Another theory is that the Luciferian motif of the truncated unfinished Pyramid has its Pyramidion that depicts this encrypted timeline of 200-2015-2022. Perhaps this timeline is when the Great Work is to be completed and the New World Order is to be initiated. According to the letters of Albert Pike, it will involve a 3rd World War centered in the Middle East that will draw the European and other nations into the fight. This in turn would usher in the New World Order and the last AntiChrist before Jesus' return as foretold in the Bible narrative

**5776** inches with Capstone

2012

2009