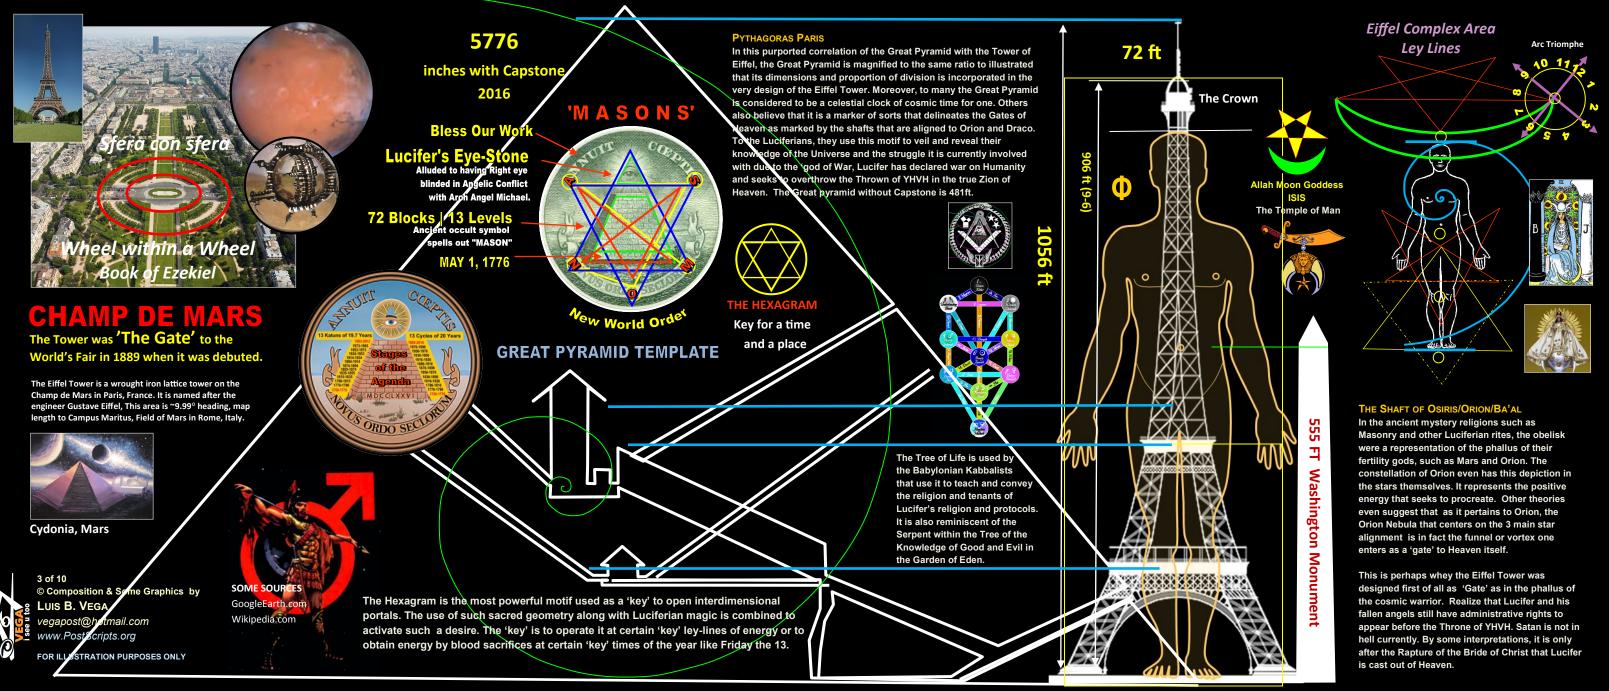

# **PYRAMIDION OF TIME**

#### nches with Capstone 201

5776

Temple of Man

Google earth

The purpose of this illustration is to suggest that the crystal Pyramid of the Louvre is on a ley-line that composes an adjacent depiction of the Great Pyramid of Giza layout. The illustration is an approximation of the street grid north of the Louvre Pyramid. It appears that all of the main components of the Great Pyramid are present although skewed. The various yellow arrows will point to the possible correlation between the street grid and the Great Pyramid design. In particular the lay-line from the Louvre Pyramid runs to the Palais Garnier that resembles the Descending Shaft to the Pit. There appears to be a correlation to an Ascending Shaft as the 'Pyramid' is bisected by the avenues of San Martin, Bonne Nouvelle, etc. Another possible ley-line correlation suggest that the 'Star Shafts' that orient themselves to Orion and Draco constellation are also depicted in the street grid although again very skewed. What is also very telling is that this 'Great Pyramid' template is in approximate phi ratio to the Paris Meridian or Devil's Line. This line is pegged to the Paris Observatory established by King Louis XIV. From this point of reference several measurements will be highlighted to certain famous landmarks that this study suggests have an encrypted significance of where they are situated by design.

**5776** inches with Capstone

2012

2009

#### **Bless Our Work**

Ancient occult symbol spells out "MASON"

### 72 Blocks | 13 Levels MAY 1, 1776