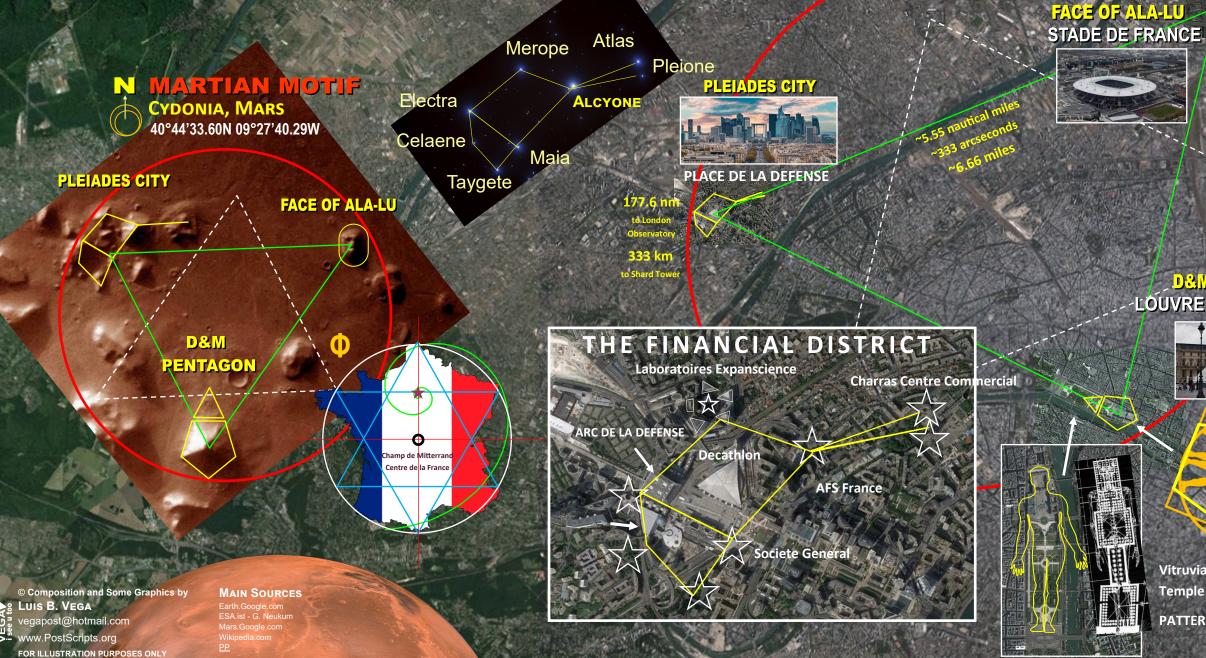

# PARIS PLEIADES STAR MAP MARTIAN MOTIF TRIANGULATION PATTERN THE FINANCIAL DISTRICT

Laboratoires

**Expanscience** 

**PYRAMID' - TOP VIEW** Decathlon

**Charras** Centre Commercial

PLEIADES CITY

**AFS France** 

Societe General

Merope

Mai

Atlas

Pleione

ALCYO

Celaena

Electra

**Taygete** 

tion and Some Grap UIS B. VEGA egapost@hotmail.cor FOR ILLUSTRATION PURPOSES ONL MAIN SOURCES

ARC DE LA DEFENSE

Tour Guide

### **CYDONIA, MARS** 40°44'33.60N 09°27'40.29W

FACE OF ALA-LU

0 Champ Mitterrand

# Google Earth

Imagery Date: 8/6/2017 48°53'37.07" N 2°14'49.68" E elev 0 ft eye alt 9278 ft 🔘