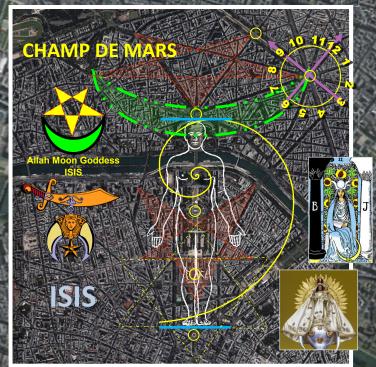

### THE SUN KING HIDDEN ENCRYPTED LEY LINES OF PARIS

The purpose of this chart is to show that the layout of the Field of Mars that encompasses the Eiffel Tower complex ley-line grids. This study suggest that the layout configures an Islamic Star and Crescent motif. This symbol is ancient and is pre-Islamic in use and understanding. It is actually an ancient Luciferian motif signifying the Queen of Heaven, Isis or Sirius. It is the counterpart of Orion and the Moon Goddess that modern 'Virgins' appear with the Crescent Moon at their base. 125. 112

**6**1

1

12.44

Allah Moon Goddess

21.1

CHAMP DE MA

ARC DE TRIOMPHE

11

4

322

1

The occultic counterpart of the 'Virgin of Heaven' is taken from the Book of Revelation chapter 12. This motif is a depiction of the cosmic struggle between the Christs, the Virgins, the Manchilds and the the Manchilds and the Seed of the Woman and the Serpent, Lucifer that fell from Heaven and was expelled for his insubordination, pride and rebellion.

An extension of the ley-lines to incorporate the human form appears to also render the iconic Vitruvian Man motif with arms and legs at rest and outreach, superimposed.