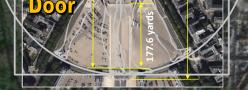

In Cabbalism, the 16 square grid is one of the many Keys that is used to ward off supposed evil demonic entities.

Louis XIV, known as Louis the Great and the Sun King, was a monarch of the House of Bourbon who ruled as King of France from 1643-1715.

.44 nautical miles sq

33

1.76 miles

.44 nautical miles s 2 miles sq

The core palace and the grater Owl motif is suggested to also follow the Vitruvian Man template as it corresponds to various angles and proportions of the human body.