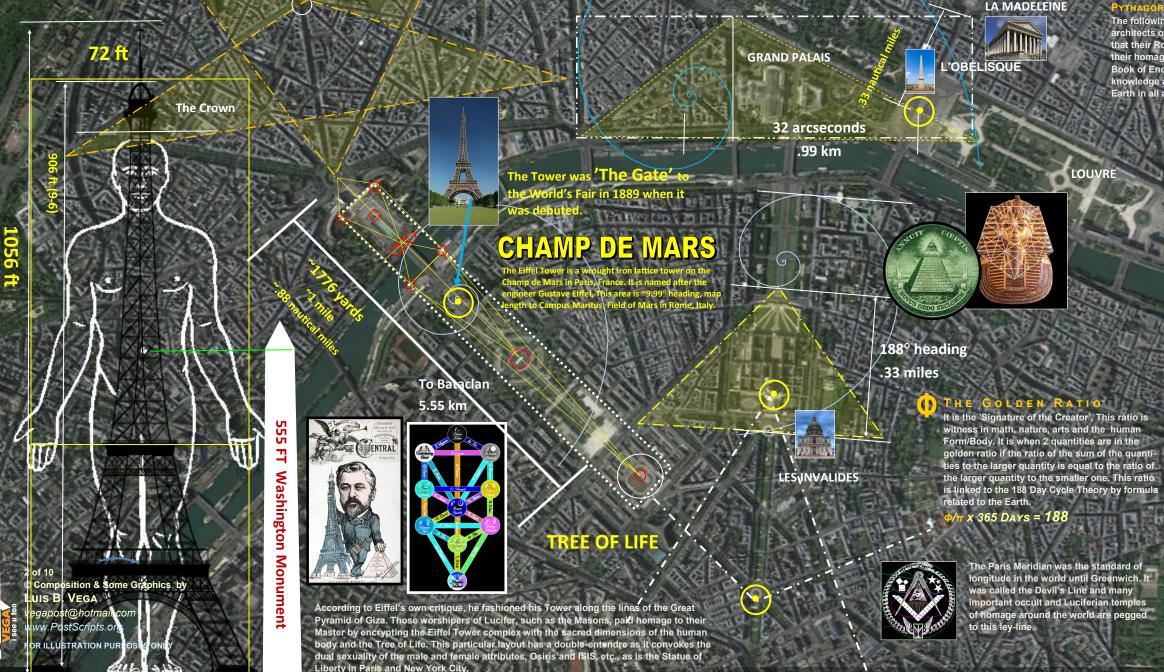

# 

Out of all the modern Luciferian world capitals, Paris is by far the most elaborate in terms of the extent to which the designers and architects went to fashion the city grid to sacred ley-lines based on the ancient Atlantean and occultic measurements.. The city core layout is replete with a wealth of sacred geometry and measurements. This particular illustration is just but one portion of the highlights that show the incorporation of the Tree of Live motif, the Golden Mean or Section phi ratio and the iconoclastic illuminati All-Seeing Eye pyramids of the Fallen Ones. The unique landmarks such as the Eiffel Tower for example are tashioned to the phi ratio but more than that, it is in proportion the human form, or the body. The core layout of the city is a tribute to the gods of Egypt and Babylon with a primary theme and emphases on the god of Mars, aka, Lucifer.

In one possible rendition of the sacred ley-lines, one can extrapolate a duality of the depiction. On one hand, the Eiffel Tower complex incorporates the proportion of a human body and in phi ratio no less. This is interwoven with the Tree of Life motif and can be attributed also to the female goddess ISIS, Queen of Heaven as she is perched on the Crescent Moon. The elongated pentagram at the core also serves to fashion double wings as in a Cherub. The Male attribute is rendered with the human body is reversed and the Eiffel Tower becomes the phallus. In this position the various other ley-lines correspond exactly.

# PARIS A LA PLEIADES

The purpose of this illustration is to suggest that based on Eiffel's own assertions, the Tower was a rendition of the Great Pyramid of Giza. The illustration will depict the possible correlations that are based on the signature phi ratio proportions of each. Moreover the Great Pyramid as is the Eiffel Tower is a microcosm of the human body. Each level has an anatomical correlations directly associated to the organs of a human body. As the human body has the nervous system enveloped like a serpent in the spinal column, the 33 vertebras is seen to many as a 'pyramid' with the chakras of similar ley-lines as energy points that channels current of electricity from the brain. In essence each mental though is converted to chemical signals and manifested in biological elements/tissues, etc. In similar fashion the Earth, as a living organism is fashioned in a similar model.

### 17 M 140 The purpose of this illustration is to approximate several lay-lines that appear to depict the classical Luciferian occultic signatures. The core template centers on the Louvre. This study strongly suggests that the Louvre is patterned after the Luxor Temple of Man. There is a distinct bend in the Temple as in the River Seine. The proportions are that of a human body and in phi ratio. Moreover the Template appears to be superimposed with the other Luciferian motif of the Owl or Molech. It has outstretched wings. This Owl motif stares with a seemingly 3rd eye that corresponds to the phallus of

> The same Luciferian templates are dedicated to the god of War, Mar and Molech are the 'stamp' of who runs the world; for the time being. Another motif is the Tree of Live. The Louvre with its extension of the Champs Elysee configures these ley-lines of energy with the serpent running through the points.

# le earth

The purpose of this illustration is to suggest that the Champ Elysees ley-line is an encrypted motif of the Tree of Life with a Serpent running through the main energy points. The Tree of Life specifically composes the extension from the Louvre crystal Pyramid to the Porte Maillot. This proportion also approximates the phi ratio proportions as the Obelisk of the Place de la Concorde is the center of the spiral phi ratio when the Arc De Triomphe renders a proportion relative to the start of the body of the Owl Molech in the Louvre gardens. This study will show that these ley-lines are associated to key energies as several key numerical coefficients are highlighted. For example the Tree of Life motif as specifically laid out in the Champ Elysees is replicated almost exactly as the main avenue of the city core of Philadelphia, USA. The Museum of Art is patterned after the Louvre. The Tree of Life motif is highly esteemed by the Luciferians as a throwback to the Garden of Eden when Lucifer as the Shining One, the Serpent beguiled the first humans in the Tree. At that point in time, Eternal Life was forfeited due to the deception of Satan. This is not to say that all those inhabitants that live in such Luciferian world capitals are accomplices. The Luciferian places of habitation are replete with their occultic numerology, sacred geometry and demonic energies that does influence events and people at certain places and at certain times when infused to coincide with certain key ley-lines when invoked with ritualistic blood-letting sacrifices. In this particular Tree of Life and Serpent bey.

One of the probable reasons why the Pentagram is used and incorporated in such Luciferian world capitals is because it represents the number 5. This sacred geometric motif is the one geometric design layout that can reproduce itself endlessly and exactly. It basically has the power of reproduction and "immortality" that the Luciferians seek to control and be the masters of, Eternal Life itself. This is in part their Great Work. ~7 km x 365 DAYS = 188 ~1.3 miles Grand Arche ~3.32 km De La Defense ~33 arcseconds CHAMP ELYSEES LEY-LINE

#### CHAMP DE MARS PARIS. FRANCE

The purpose of this illustration is to suggest an approximation of the Louvre complex correlating to not only the Luxor Temple of Man template but that the precise latitude corresponds to the Year-to-Latitude theory. It is suggested that certain key monuments, pyramids, ley-lines and the like are pegged to certain latitude that corresponds to a year trajectory. If this theory is correct then the Louvre complex with the Crystal Pyramid suggests a timeline that according to the Luciferian agenda. It suggests that this time line is based on a 7 year cycle of time. The precise core time table is that of 2009-2012-2015-2022. Another theory is that the Luciferian motif of the truncated unfinished Pyramid has its Pyramidion that depicts this encrypted timeline of 200-2015-2022. Perhaps this timeline is when the Great Work is to be completed and the New World Order is to be initiated. According to the letters of Albert Pike, it will involve a 3rd World War centered in the Middle East that will draw the European and other nations into the fight. This in turn would usher in the New World Order and the last AntiChrist before Jesus' return as foretold in the Bible narrative