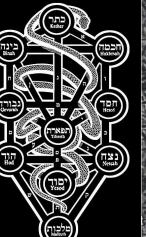

> The same Luciferian templates are dedicated to the god of War, Mar and Molech are the 'stamp' of who runs the world; for the time being. Another motif is the Tree of Live. The Louvre with its extension of the Champs Elysee configures these ley-lines of energy with the serpent running through the points.

# le earth

The purpose of this illustration is to suggest that the Champ Elysees ley-line is an encrypted motif of the Tree of Life with a Serpent running through the main energy points. The Tree of Life specifically composes the extension from the Louvre crystal Pyramid to the Porte Maillot. This proportion also approximates the phi ratio proportions as the Obelisk of the Place de la Concorde is the center of the spiral phi ratio when the Arc De Triomphe renders a proportion relative to the start of the body of the Owl Molech in the Louvre gardens. This study will show that these ley-lines are associated to key energies as several key numerical coefficients are highlighted. For example the Tree of Life motif as specifically laid out in the Champ Elysees is replicated almost exactly as the main avenue of the city core of Philadelphia, USA. The Museum of Art is patterned after the Louvre. The Tree of Life motif is highly esteemed by the Luciferians as a throwback to the Garden of Eden when Lucifer as the Shining One, the Serpent beguiled the first humans in the Tree. At that point in time, Eternal Life was forfeited due to the deception of Satan. This is not to say that all those inhabitants that live in such Luciferian world capitals are accomplices. The Luciferian places of habitation are replete with their occultic numerology, sacred geometry and demonic energies that does influence events and people at certain places and at certain times when infused to coincide with certain key ley-lines when invoked with ritualistic blood-letting sacrifices. In this particular Tree of Life and Serpent bey.

One of the probable reasons why the Pentagram is used and incorporated in such Luciferian world capitals is because it represents the number 5. This sacred geometric motif is the one geometric design layout that can reproduce itself endlessly and exactly. It basically has the power of reproduction and "immortality" that the Luciferians seek to control and be the masters of, Eternal Life itself. This is in part their Great Work. ~7 km x 365 DAYS = 188 ~1.3 miles Grand Arche ~3.32 km De La Defense ~33 arcseconds CHAMP ELYSEES LEY-LINE