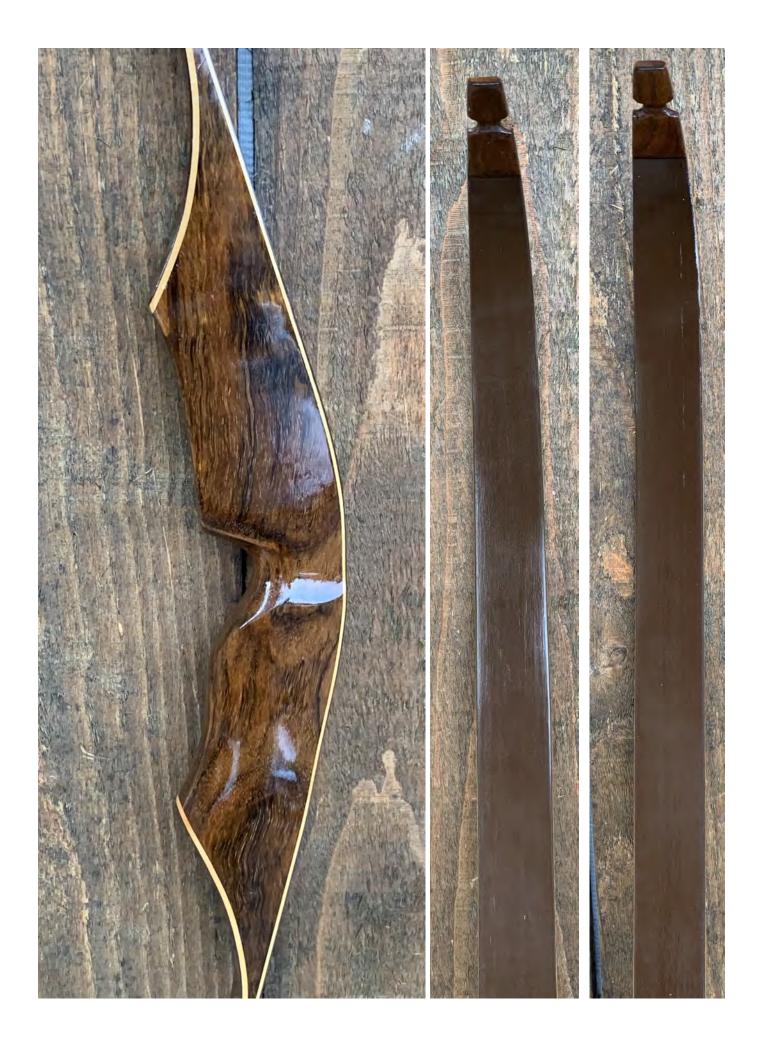

**TOTAL COST: \$148.00** 

DESCRIPTION: This is a nice Indian Deerlayer recurve in excellent condition for its age. African Rosewood riser. Bow has no delamination; no cracks; limbs are straight. Overlays and tips are in great condition. No drilled holes; No chips, dings or cracks. No stress lines or crazing. A few minor scratches and nicks here and there. Decal is a reproduction. There only real flaw is a repaired scratch on the upper face limb above the arrow shelf in the riser fade-out (see pic on last page). This appears to have been a scratch, and not a stress line. It is not visible except from close-up.