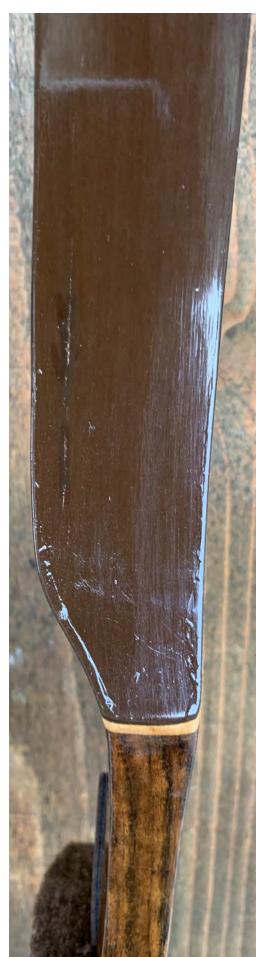

**TOTAL COST: \$148.00** 

DESCRIPTION: This is a nice Indian Deerlayer recurve in excellent condition for its age. African Rosewood riser. Bow has no delamination; no cracks; limbs are straight. Overlays and tips are in great condition. No drilled holes; No chips, dings or cracks. No stress lines or crazing. A few minor scratches and nicks here and there. Decal is a reproduction. There only real flaw is a repaired scratch on the upper face limb above the arrow shelf in the riser fade-out (see pic on last page). This appears to have been a scratch, and not a stress line. It is not visible except from close-up.