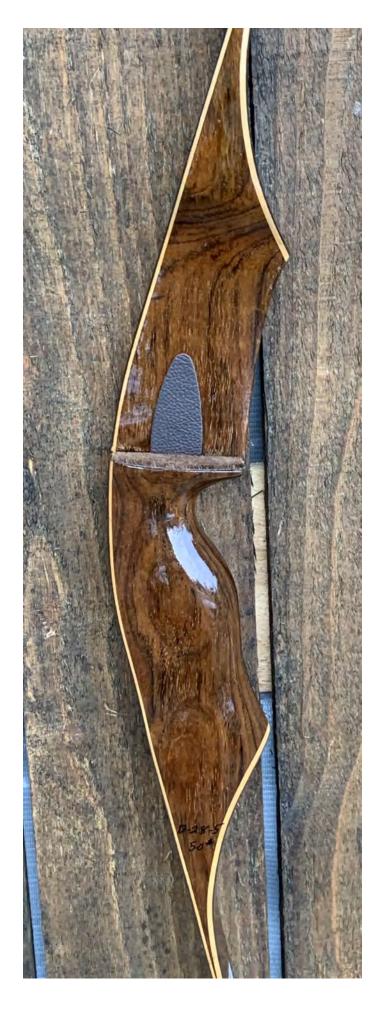

**TOTAL COST: \$148.00** 

DESCRIPTION: This is a nice Indian Deerlayer recurve in excellent condition for its age. African Rosewood riser. Bow has no delamination; no cracks; limbs are straight. Overlays and tips are in great condition. No drilled holes; No chips, dings or cracks. No stress lines or crazing. A few minor scratches and nicks here and there. Decal is a reproduction. There only real flaw is a repaired scratch on the upper face limb above the arrow shelf in the riser fade-out (see pic on last page). This appears to have been a scratch, and not a stress line. It is not visible except from close-up.