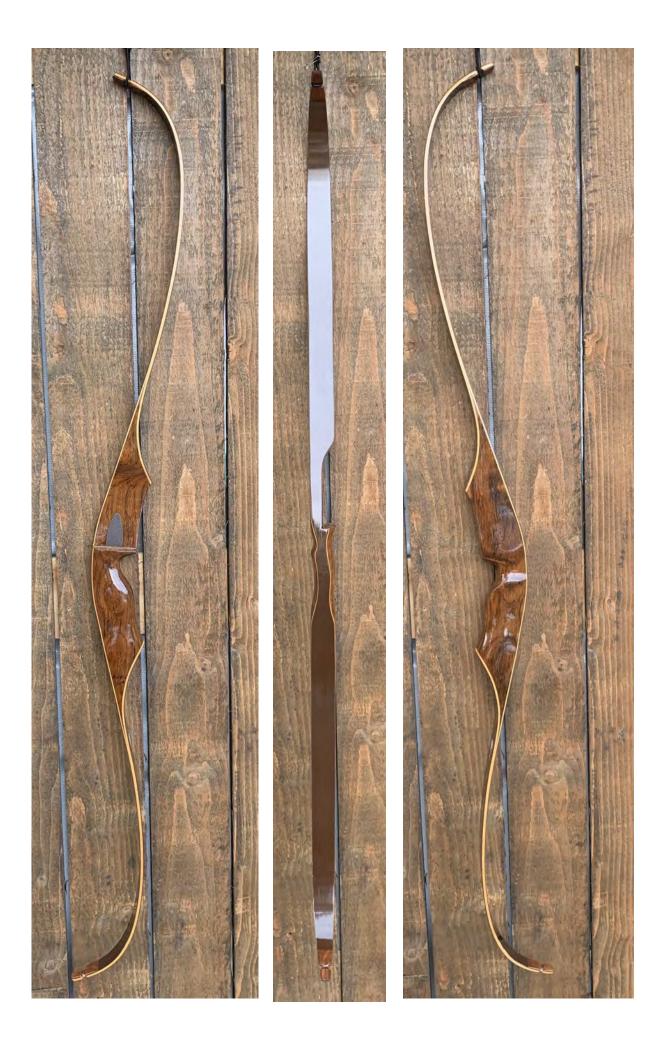

**TOTAL COST: \$148.00** 

DESCRIPTION: This is a nice Indian Deerlayer recurve in excellent condition for its age. African Rosewood riser. Bow has no delamination; no cracks; limbs are straight. Overlays and tips are in great condition. No drilled holes; No chips, dings or cracks. No stress lines or crazing. A few minor scratches and nicks here and there. Decal is a reproduction. There only real flaw is a repaired scratch on the upper face limb above the arrow shelf in the riser fade-out (see pic on last page). This appears to have been a scratch, and not a stress line. It is not visible except from close-up.