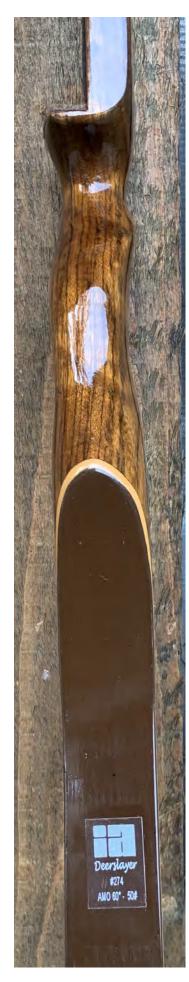

YEAR: 1974 (+/-)

MAKE: Indian

MODEL: Deerslayer

HAND: Right

DRAW WEIGHT: 50#

AMO LENGTH: 60"

PRICE: \$129.00

SHIPPING & HANDLING: \$19.00

**TOTAL COST: \$148.00** 

DESCRIPTION: This is a nice Indian Deerlayer recurve in excellent condition for its age. African Rosewood riser. Bow has no delamination; no cracks; limbs are straight. Overlays and tips are in great condition. No drilled holes; No chips, dings or cracks. No stress lines or crazing. A few minor scratches and nicks here and there. Decal is a reproduction. There only real flaw is a repaired scratch on the upper face limb above the arrow shelf in the riser fade-out (see pic on last page). This appears to have been a scratch, and not a stress line. It is not visible except from close-up.