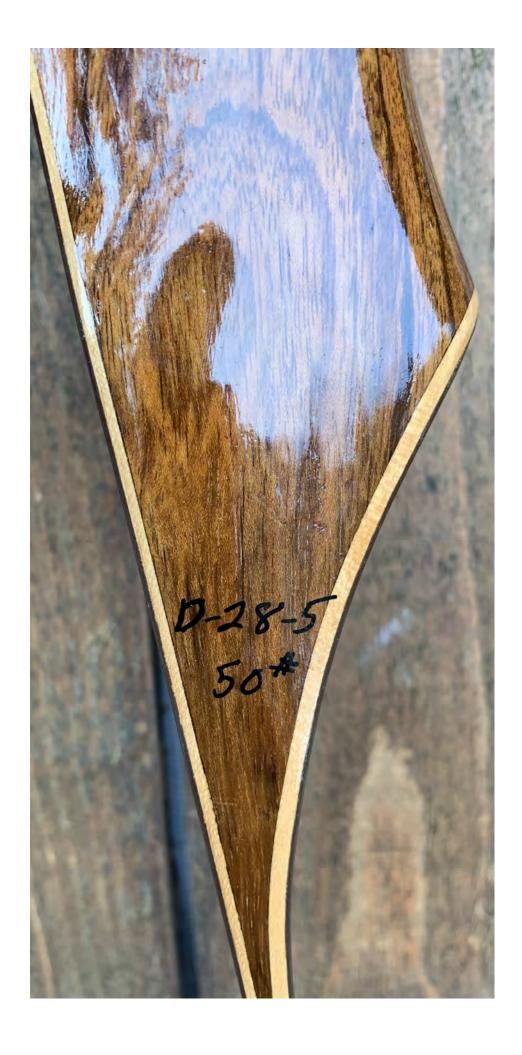

YEAR: 1974 (+/-)

MAKE: Indian

MODEL: Deerslayer

HAND: Right

DRAW WEIGHT: 50#

AMO LENGTH: 60"

PRICE: \$129.00

SHIPPING & HANDLING: \$19.00

**TOTAL COST: \$148.00** 

DESCRIPTION: This is a nice Indian Deerlayer recurve in excellent condition for its age. African Rosewood riser. Bow has no delamination; no cracks; limbs are straight. Overlays and tips are in great condition. No drilled holes; No chips, dings or cracks. No stress lines or crazing. A few minor scratches and nicks here and there. Decal is a reproduction. There only real flaw is a repaired scratch on the upper face limb above the arrow shelf in the riser fade-out (see pic on last page). This appears to have been a scratch, and not a stress line. It is not visible except from close-up.