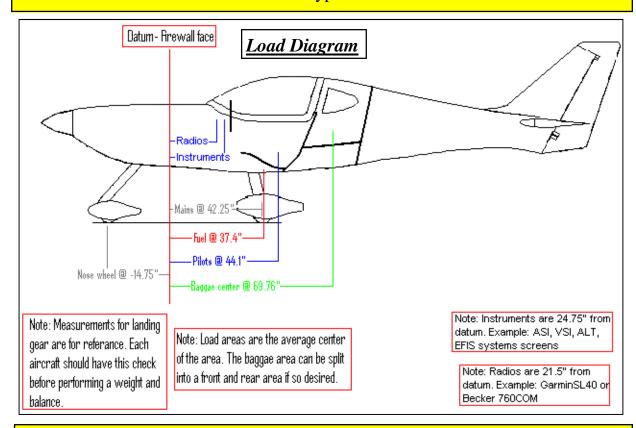

- 12. Use the spread sheet on the previous page as a reference to complete the weight and balance on the aircraft.
- 13. It is good to know the most extreme conditions for the aircraft with forward CG and most Aft CG.
- 14. The load diagram below is to be used as a reference only. When performing any equipment changes to your lightning always measure the areas being changed to have an accurate weight and balance.

**NOTE:** IT is important to know which landing gear you have, EXP standard or Wide track LSA. They main axle positions are different by several inches and are critical!!!!

**EXP MAIN GEAR:** Typical aft of Firewall is 42.25"

LSA WIDE TRACK MAIN GEAR: Typical Aft of firewall is 40"

**NOTE for CG Limits:** The limits Set in this manual are for the EAB Experimental kit. The landing gear type EXP or LSA wide track have no effect on the limits.