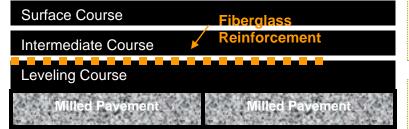

# **BACKGROUND**

Reason for product use:

-OTC striving to continually improve pavement performance.

Problem being addressed:

-Reflective cracking at longitudinal joint

# **PRODUCT DETAILS**

Type of Product: GlasGrid 8502 Design Type: Multiple Course

Resurfacing After Milling

Design (dimensions): Approximately 1 mile