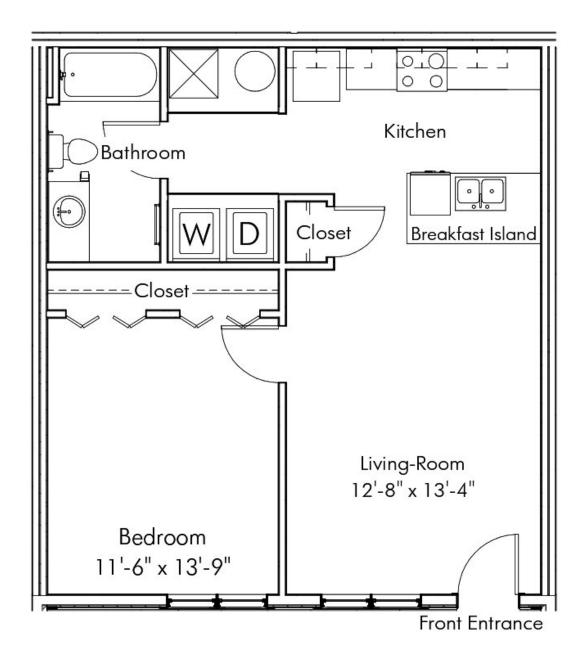

#### **Apartment Homes**

**One Bedroom / One Bathroom with Detached Garage** 

706 Square Feet

\$1,211

Unit No.: C104

A4 Floor Plan