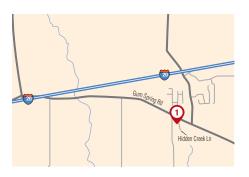

### **DIRECTIONS**

From Loop 281 South and I-20 Frontage Road: follow FM 968 East/Gum Springs Road for 2.8 miles. Turn right onto Hidden Creek Lane. The home will be on the right.

HIDDEN CREEK • 120 HIDDEN CREEK LANE, LONGVIEW TX