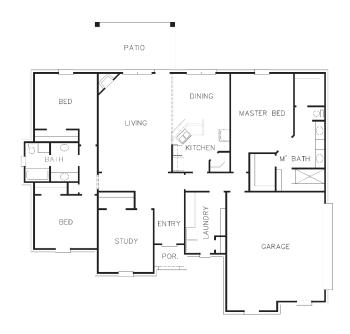

## 120 Hidden Creek Lane, Longview, TX

- · Unique ceiling treatments.
- Custom cabinets with faux treatment.
- Custom brick interior trim.
- Neutral color scheme.
- Unique flooring throughout living room and utility room.
- Large utility room with storage.
- Large split master closets.
- Quiet neighborhood.
- · Hallsville school districts.

| 4 | BED      | BATH | GARAGE | SQ. FT. | SCHOOLS        |
|---|----------|------|--------|---------|----------------|
| 1 | 3 + flex | 2    | 2      | 2,055   | Hallsville ISD |