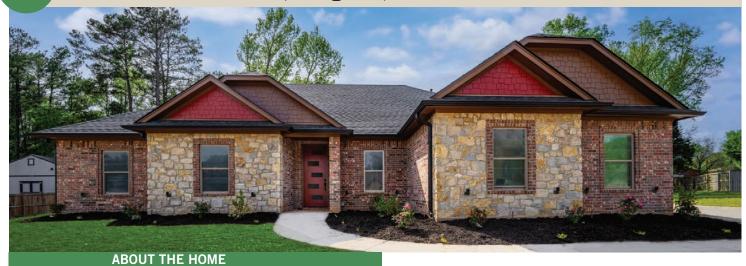

## 120 Hidden Creek Lane, Longview, TX

- · Unique ceiling treatments.
- Custom cabinets with faux treatment.
- Custom brick interior trim.
- Neutral color scheme.
- Unique flooring throughout living room and utility room.
- Large utility room with storage.
- Large split master closets.
- Quiet neighborhood.
- · Hallsville school districts.

| 4 | BED      | BATH | GARAGE | SQ. FT. | SCHOOLS        |
|---|----------|------|--------|---------|----------------|
| 1 | 3 + flex | 2    | 2      | 2,055   | Hallsville ISD |