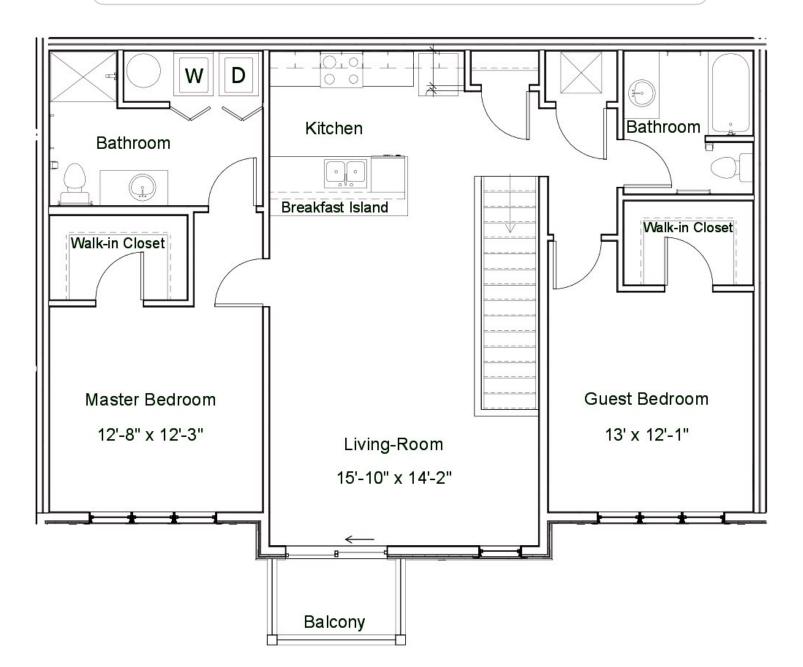

#### Two Bedroom / Two Bathroom with Detached Garage

1,216 Square Feet

\$1,775

Unit No.: A&B 201, 206, 207, 208 C207, C208 B2 Floor Plan