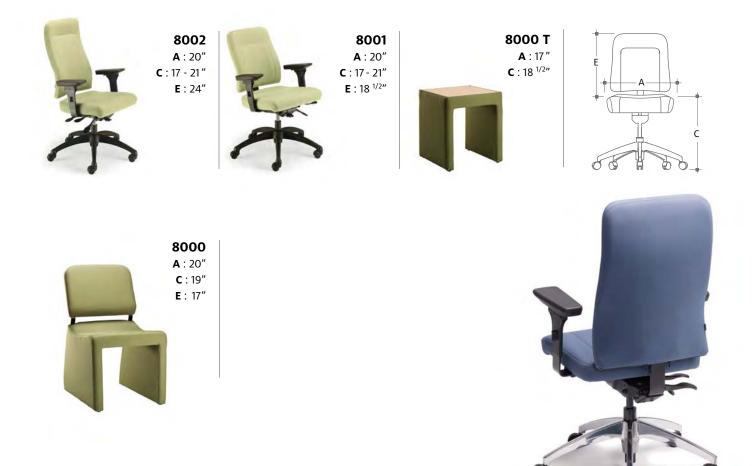

## **TECHNICAL SPECIFICATIONS**

- 8 models with the following configurations :
  - 3 with a star base in 2 backrest sizes, with 1 counter height with foot ring
  - 1 multi-purpose chair and 1 bench and 1 table with or without casters
- Seat and backrest made of hardwood plywood (1/2") with cushions made of high resilience polyurethane moulded and slab foam as well as seat and backrest insertions of memory foam for softer comfort
- Multi-purpose chair frame made of hardwood plywood (1/2"), solid cherry and chipboard covered with high resilience polyurethane slab foam
- Black nylon resin or polished aluminum star base with casters equipped with a dust protector
- 8 types of mechanisms with choice of gas lifts offering an extended range of seat height adjustment
- 3 back bar configurations allowing for 3 seat depths
- Many fixed or adjustable armrest models allowing for multiple adjustments