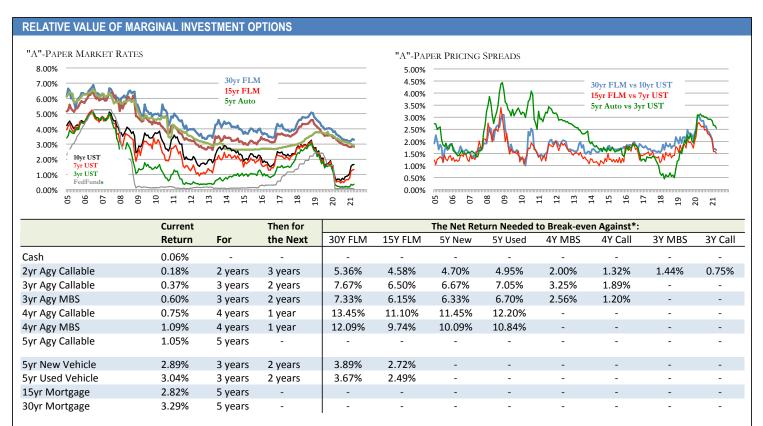

#### STRATEGIC ASSESSMENT OF RELATIVE VALUE INVESTMENT AND FUNDING OPTIONS

<sup>\*</sup> Best relative value noted by probabilites of achieving "break-even" returns

#### **RELATIVE VALUE OF MARGINAL FUNDING OPTIONS**

|                     | Current |         | Then for | The Net Co | st Needed to | Break-even | Against*: |
|---------------------|---------|---------|----------|------------|--------------|------------|-----------|
|                     | Cost    | For     | the Next | 3Y CD      | 3Y FHLB      | 2Y CD      | 2Y FHLB   |
| Share Draft         | 0.09%   | 1 year  | 2 years  | 0.86%      | 0.86%        | 0.91%      | 0.71%     |
| Regular Savings     | 0.14%   | 1 year  | 2 years  | 0.83%      | 0.83%        | 0.86%      | 0.66%     |
| Money Market        | 0.17%   | 1 year  | 2 years  | 0.82%      | 0.82%        | 0.83%      | 0.63%     |
| FHLB Overnight      | 0.27%   | 1 year  | 2 years  | 0.77%      | 0.77%        | 0.73%      | 0.53%     |
| Catalyst Settlement | 1.25%   | 1 year  | 2 years  | 0.28%      | 0.28%        | -0.13%     | -0.45%    |
| 6mo Term CD         | 0.26%   | 6 mos   | 2.5 yrs  | 0.67%      | 0.67%        | 0.58%      | 0.45%     |
| 6mo FHLB Term       | 0.25%   | 6 mos   | 2.5 yrs  | 0.67%      | 0.67%        | 0.58%      | 0.45%     |
| 6mo Catalyst Term   | 0.27%   | 6 mos   | 2.5 yrs  | 0.67%      | 0.67%        | 0.58%      | 0.44%     |
| 1yr Term CD         | 0.38%   | 1 year  | 2 years  | 0.71%      | 0.71%        | 0.62%      | 0.42%     |
| 1yr FHLB Term       | 0.27%   | 1 year  | 2 years  | 0.77%      | 0.77%        | 0.73%      | 0.53%     |
| 2yr Term CD         | 0.50%   | 2 years | 1 year   | 0.80%      | 0.80%        | -          | -         |
| 2yr FHLB Term       | 0.40%   | 2 years | 1 year   | 1.00%      | 1.00%        | -          | -         |
| 3yr Term CD         | 0.60%   | 3 years | -        | -          | -            | -          | -         |
| 3yr FHLB Term       | 0.60%   | 3 years | -        | -          | -            | -          | -         |

<sup>\*</sup> Highest relative value noted by highest differentials and volatility projections

**RESOURCES**<sup>™</sup>

Business & Industry Consulting Market Analysis Strategic Solutions Financial Investments Risk Management Regulatory Expert