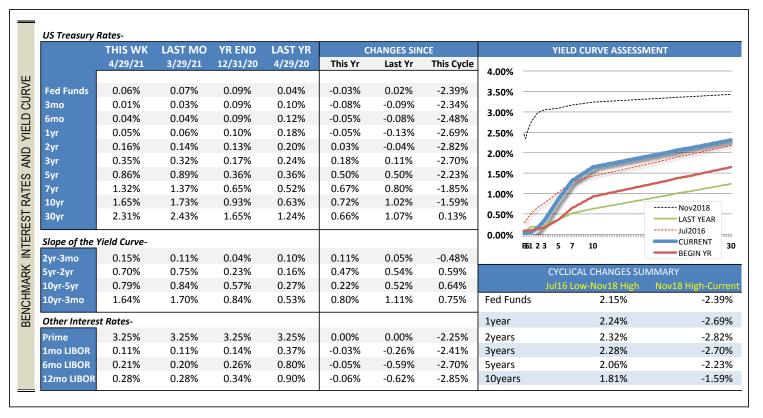

Low interest rates, readily available credit, rising home values and stock prices, and strong trade-in values for used models are also easing the path for consumers.

| Key Economic Indicator | rs for Banks, T | hrifts & Cred | lit Unions- |       |
|------------------------|-----------------|---------------|-------------|-------|
|                        |                 | LATEST        | CURRENT     | PREV  |
| GDP                    | QoQ             | Q1-1st        | 6.4%        | 4.3%  |
| GDP - YTD              | Annl            | Q1-1st        | 6.4%        | 0.3%  |
| Consumer Spending      | QoQ             | Q1-1st        | 10.7%       | 2.3%  |
| Consumer Spending      | Annl            | Q1-1st        | 10.7%       | 0.8%  |
| Unemployment           | Mo              | Mar           | 6.0%        | 6.2%  |
| Consumer Inflation     | YoY             | Mar           | 2.6%        | 1.7%  |
| Core Inflation         | YoY             | Mar           | 1.6%        | 1.3%  |
| Consumer Credit        | Annual          | Feb           | 7.9%        | 0.0%  |
| Retail Sales           | YoY             | Mar           | 13.7%       | 5.1%  |
| Vehicle Sales          | Annl (Mil)      | Mar           | 18.4        | 16.2  |
| Home Sales             | Annl (Mil)      | Mar           | 6.785       | 7.143 |
| Home Prices            | YoY             | Feb           | 12.0%       | 11.2% |

|              | THIS WK | YR END   | PCT CI | HANGES |
|--------------|---------|----------|--------|--------|
|              | 4/29/21 | 12/31/20 | YTD    | 12Mos  |
| DJIA         | 34,060  | 30,606   | 11.3%  | 42.8%  |
| S&P 500      | 4,211   | 3,756    | 12.1%  | 47.9%  |
| NASDAQ       | 14,083  | 12,888   | 9.3%   | 62.9%  |
| Crude Oil    | 65.01   | 48.52    | 34.0%  | 222.0% |
| Avg Gasoline | 2.87    | 2.24     | 28.0%  | 49.0%  |
| Gold         | 1,768   | 1,895    | -6.7%  | 3.4%   |

#### AVERAGE CREDIT UNION RATES AND RATE SENSITIVITY

|             | THIS WK | YTD C  | hange     | Chg in Curr | ent Cycle* | Rate S | ensitivity |
|-------------|---------|--------|-----------|-------------|------------|--------|------------|
|             | 4/29/21 | Rate   | Benchmark | Rate        | Benchmark  | YTD    | Cycle      |
| Classic CC  | 10.83%  | 0.00%  | 0.00%     | -0.86%      | -2.25%     | 0%     | 38%        |
| Platinum CC | 9.10%   | 0.00%  | 0.00%     | -1.17%      | -2.25%     | 0%     | 52%        |
| 48mo Veh    | 2.80%   | -0.18% | 0.03%     | -0.86%      | -2.82%     | -600%  | 30%        |
| 60mo Veh    | 2.89%   | -0.19% | 0.18%     | -0.88%      | -2.70%     | -106%  | 33%        |
| 72mo Veh    | 3.21%   | -0.20% | 0.34%     | -0.91%      | -2.47%     | -59%   | 37%        |
| HE LOC      | 3.89%   | 0.06%  | 0.00%     | -1.67%      | -2.25%     | 0%     | 74%        |
| 10yr HE     | 4.77%   | 0.39%  | 0.50%     | -0.75%      | -2.49%     | 78%    | 30%        |
| 15yr FRM    | 2.82%   | -0.02% | 0.61%     | -1.76%      | -1.95%     | -3%    | 90%        |
| 30yr FRM    | 3.29%   | 0.11%  | 0.72%     | -1.77%      | -1.59%     | 15%    | 111%       |
| Sh Drafts   | 0.09%   | 0.00%  | -0.03%    | -0.05%      | -2.39%     | 0%     | 2%         |
| Reg Svgs    | 0.14%   | 0.00%  | -0.03%    | -0.05%      | -2.39%     | 0%     | 2%         |
| MMkt-10k    | 0.17%   | -0.02% | -0.03%    | -0.31%      | -2.39%     | 67%    | 13%        |
| MMkt-50k    | 0.24%   | -0.03% | -0.03%    | -0.41%      | -2.39%     | 100%   | 17%        |
| 6mo CD      | 0.26%   | -0.04% | -0.05%    | -0.77%      | -2.48%     | 80%    | 31%        |
| 1yr CD      | 0.38%   | -0.06% | -0.05%    | -1.13%      | -2.69%     | 120%   | 42%        |
| 2yr CD      | 0.50%   | -0.07% | 0.03%     | -1.35%      | -2.82%     | -233%  | 48%        |
| 3yr CD      | 0.60%   | -0.07% | 0.18%     | -1.46%      | -2.70%     | -39%   | 54%        |

| Bmk Begin | Mkt Begin | Last Top | Last Bottom |
|-----------|-----------|----------|-------------|
| 12/31/20  | 12/31/20  | Nov-18   | Jul-16      |
| 3.25%     | 10.83%    | 11.69%   | 11.39%      |
| 3.25%     | 9.10%     | 10.27%   | 9.09%       |
| 0.13%     | 2.98%     | 3.66%    | 2.58%       |
| 0.17%     | 3.08%     | 3.77%    | 2.68%       |
| 0.27%     | 3.41%     | 4.12%    | 3.05%       |
| 3.25%     | 3.83%     | 5.56%    | 4.01%       |
| 0.36%     | 4.38%     | 5.52%    | 4.45%       |
| 0.65%     | 2.84%     | 4.58%    | 3.14%       |
| 0.93%     | 3.18%     | 5.06%    | 3.69%       |
| 0.09%     | 0.09%     | 0.14%    | 0.11%       |
| 0.09%     | 0.14%     | 0.19%    | 0.14%       |
| 0.09%     | 0.19%     | 0.48%    | 0.22%       |
| 0.09%     | 0.27%     | 0.65%    | 0.31%       |
| 0.09%     | 0.30%     | 1.03%    | 0.34%       |
| 0.10%     | 0.44%     | 1.51%    | 0.53%       |
| 0.13%     | 0.57%     | 1.85%    | 0.78%       |
| 0.17%     | 0.67%     | 2.06%    | 1.04%       |