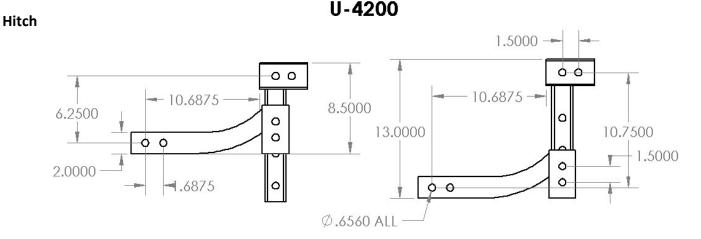

U-4051

The Hornet U-4200 is an Heavy Duty Adjustable Receiver Hitch for Auto/Truck or for ATV/ UTV use. If you'd like to go directly to this product on the web site <u>click here</u>.