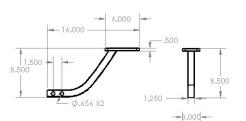

If you'd like to go directly to this product on the web site <u>click here.</u>

If you'd like to go directly to this product on the web site <u>click here.</u>

The Hornet U-4052 is an ATV/UTV 2"ATV/UTVPiggyback. Attach your Hornet SpareHitchTire Mount to the top and a tow<br/>hitch or cargo carrier to the bottom.If you'd like to go directly to this<br/>product on the web site click here.

If you'd like to go directly to this product on the web site <u>click here</u>.

The Hornet U-6043 is an ATV/UTV 1 1/4" Adjustable Receiver hitch that also converts to receiver to 2". Hitch

If you'd like to go directly to this product on the web site <u>click here</u>.