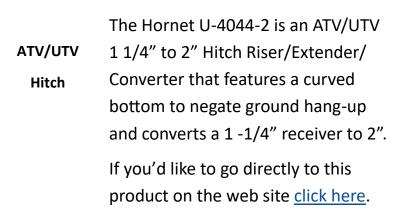

ATV/UTV Hitch

tally.

If you'd like to go directly to this product on the web site <u>click here</u>.

 The Hornet U-4044 is an ATV/UTV
ATV/UTV 2" Hitch Riser/Extender that features a curved bottom to negate ground hang-up.

If you'd like to go directly to this product on the web site <u>click here</u>.

ATV/UTVThe Hornet U-4044-FP is an ATV/UTV<br/>1 1/4" Hitch Riser/Extender that fea-<br/>tures a tow plate with 2 holes; one<br/>for a ball hitch and the other hole<br/>can accommodate a yard cart or oth-<br/>er trailer with a y hitch.