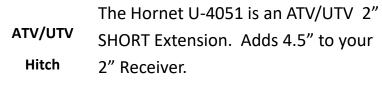

If you'd like to go directly to this product on the web site <u>click here.</u>

If you'd like to go directly to this product on the web site <u>click here.</u>

The Hornet U-4052 is an ATV/UTV 2"ATV/UTVPiggyback. Attach your Hornet SpareHitchTire Mount to the top and a tow<br/>hitch or cargo carrier to the bottom.If you'd like to go directly to this<br/>product on the web site click here.