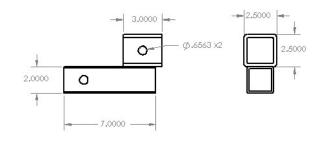

U-4051

The Hornet U-4200 is an Heavy Duty Adjustable Receiver Hitch for Auto/Truck or for ATV/ UTV use. If you'd like to go directly to this product on the web site <u>click here</u>.