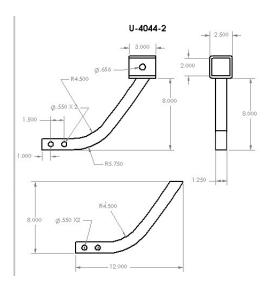

If you'd like to go directly to this product on the web site <u>click here</u>.

ATV/UTVThe Hornet U-4044-FP is an ATV/UTV<br/>1 1/4" Hitch Riser/Extender that fea-<br/>tures a tow plate with 2 holes; one<br/>for a ball hitch and the other hole<br/>can accommodate a yard cart or oth-<br/>er trailer with a y hitch.

If you'd like to go directly to this product on the web site <u>click here.</u>

If you'd like to go directly to this product on the web site <u>click here.</u>

The Hornet U-4052 is an ATV/UTV 2"ATV/UTVPiggyback. Attach your Hornet SpareHitchTire Mount to the top and a tow<br/>hitch or cargo carrier to the bottom.If you'd like to go directly to this<br/>product on the web site click here.