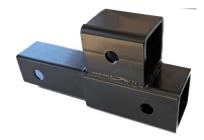

If you'd like to go directly to this product on the web site <u>click here.</u>

If you'd like to go directly to this product on the web site <u>click here.</u>

The Hornet U-4052 is an ATV/UTV 2"ATV/UTVPiggyback. Attach your Hornet SpareHitchTire Mount to the top and a tow<br/>hitch or cargo carrier to the bottom.If you'd like to go directly to this<br/>product on the web site click here.