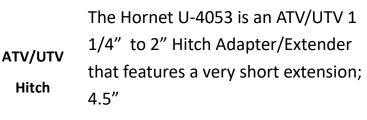

If you'd like to go directly to this product on the web site <u>click here</u>.

ATV/UTVThe Hornet U-4044-FP is an ATV/UTV<br/>1 1/4" Hitch Riser/Extender that fea-<br/>tures a tow plate with 2 holes; one<br/>for a ball hitch and the other hole<br/>can accommodate a yard cart or oth-<br/>er trailer with a y hitch.