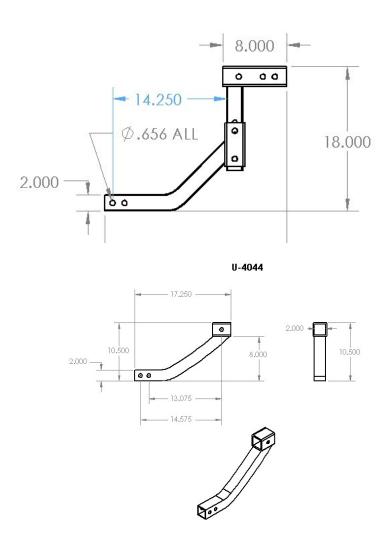

ATV/UTV Hitch

tally.

If you'd like to go directly to this product on the web site <u>click here</u>.

 The Hornet U-4044 is an ATV/UTV
ATV/UTV 2" Hitch Riser/Extender that features a curved bottom to negate ground hang-up.

If you'd like to go directly to this product on the web site <u>click here</u>.

ATV/UTVThe Hornet U-4044-FP is an ATV/UTV<br/>1 1/4" Hitch Riser/Extender that fea-<br/>tures a tow plate with 2 holes; one<br/>for a ball hitch and the other hole<br/>can accommodate a yard cart or oth-<br/>er trailer with a y hitch.