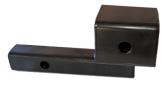

If you'd like to go directly to this product on the web site <u>click here</u>.

ATV/UTVThe Hornet U-4044-FP is an ATV/UTV<br/>1 1/4" Hitch Riser/Extender that fea-<br/>tures a tow plate with 2 holes; one<br/>for a ball hitch and the other hole<br/>can accommodate a yard cart or oth-<br/>er trailer with a y hitch.