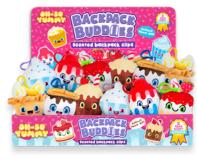

#### (Smelly) swag for your bag!

**Chocolate Chip** 

Fruit Punch

Rootbeer

+ Free Table Display

Smell the victory with these sporty backpack clips!

# Treat yourself to some yummy backpack clips!

**S'mores** 

**Rocket Popsicle** 

**Cupcake** 

Rootbeer

Meringue Pie

+ Free Table Display

# These clips are un-bear-ably cute and scented!

**Strawberry Shortcake** 

**Strawberry** 

Lemon-Lime

+ Free Table Display