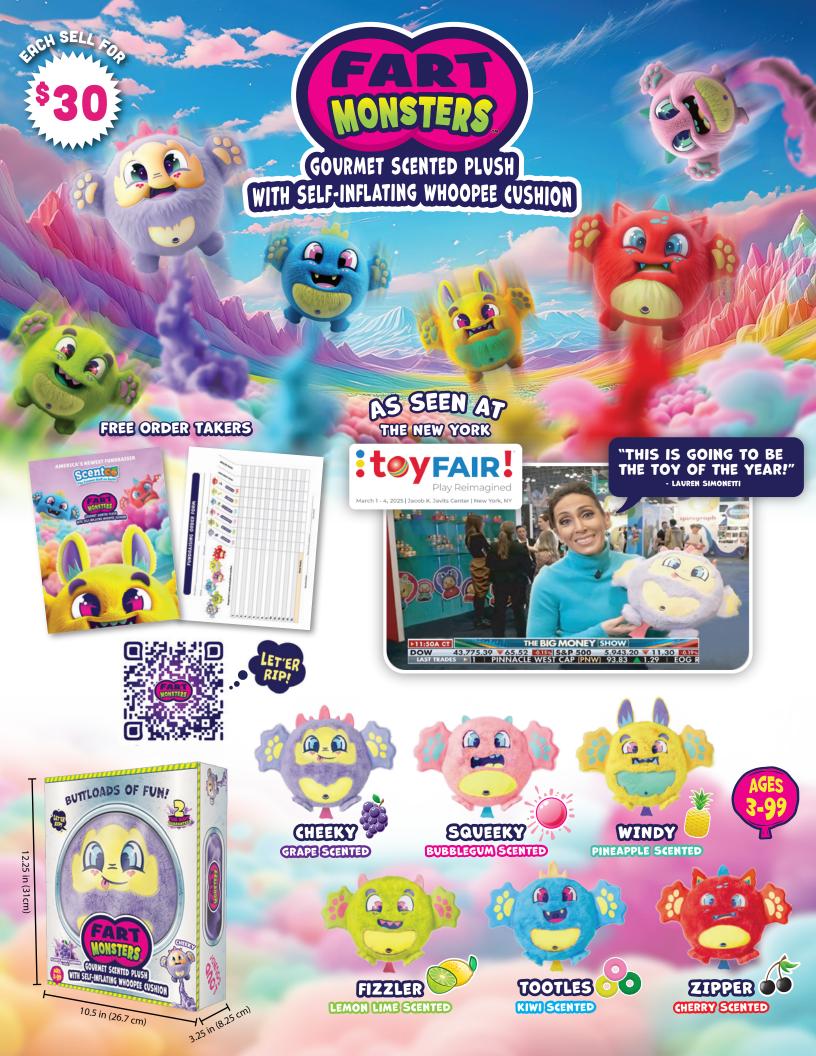

### AMERICA'S NEWEST FUNDRAISERS

(GOURMET SCENTED PLUSH)
(WITH SELF-INFLATING WHOOPEE (USHION)

**CONTACT YOUR LOCAL DISTRIBUTOR** 