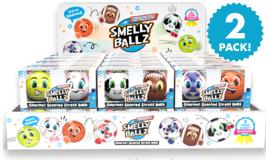

### AMERICA'S NEWEST FUNDRAISERS

(GOURMET SCENTED PLUSH)
(WITH SELF-INFLATING WHOOPEE (USHION)

**CONTACT YOUR LOCAL DISTRIBUTOR** 

#### Game on! Catch all 6 for ultimate stress relief!

Cremesicle

Watermelon

**Bubble Gum** 

Rootbeer

**Lemon Lime** 

+ Free Table Display

## Collect all 6 gourmet scented stress balls!

**Strawberry** 

Orange

**Pineapple** 

Grape

, JÜÜÜL

+ Free Table Display