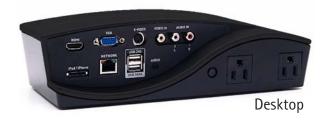

## **Connectivity Options**

The G-LINK™ PowerWave™ connects to the HDTV flat panel via a single HDMI cable. Each input is clearly labeled so guests can easily plug in their devices. The PowerWave™ was designed with hoteliers in mind, being easily interfaced with any 3rd-party, in-room entertainment technology.

HDMI | VGA | S-Video | Composite | iPod™/iPhone™ | RJ45 | Dual USB Charger | 3.5mm Audio | AC Power

www.glinkconnect.com