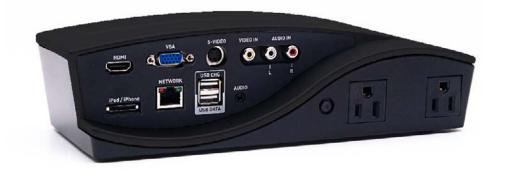

## **Connectivity Options**

The G-LINK™ PowerWave™ connects to the HDTV flat panel via a single HDMI cable. Each input is clearly labeled so guests can easily plug in their devices. The PowerWave™ was designed with hoteliers in mind, being easily interfaced with any 3rd-party, in-room entertainment technology.

HDMI | VGA | S-Video | Composite | iPod™/iPhone™ | RJ45 | Dual USB Charger | 3.5mm Audio | AC Power

www.glinkconnect.com