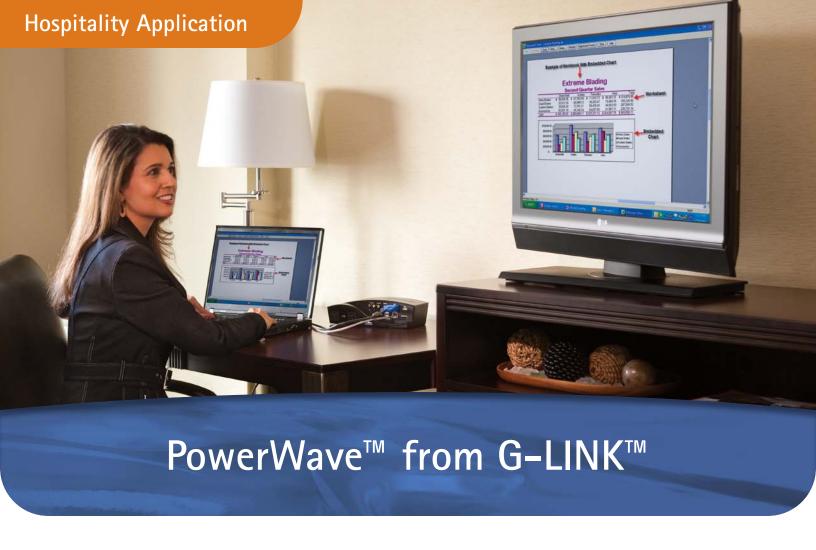

## One place to Connect – Many Ways of Connecting with PowerWave™ from G-LINK™

PowerWave™ is the latest hotel in-room technology that creates a completely new experience for any guest in a way that has never been more appealing. Through G-LINK's hightech, high-touch connectivity experience, guests are able to easily connect any number of personal technology devices to their in-room HDTV and high-performance speakers. The result is a better all-around in-room experience.

In a matter of seconds, guests are able to enjoy everything from creating better presentations to music to gaming by connecting to their personal devices, such as: Laptops, MP3 players (iPod™), personal gaming stations (Wii™, XBox™), DVD players, digital cameras, iPhone™, and more.