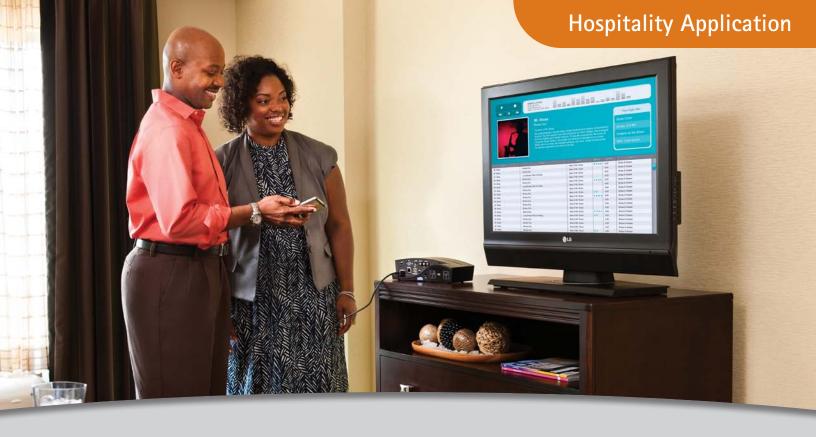

## One place to Connect – Many Ways of Connecting with PowerWave™ from G-LINK™

PowerWave™ is the latest hotel in-room technology that creates a completely new experience for any guest in a way that has never been more appealing. Through G-LINK's hightech, high-touch connectivity experience, guests are able to easily connect any number of personal technology devices to their in-room HDTV and high-performance speakers. The result is a better all-around in-room experience.

In a matter of seconds, guests are able to enjoy everything from creating better presentations to music to gaming by connecting to their personal devices, such as: Laptops, MP3 players (iPod™), personal gaming stations (Wii™, XBox™), DVD players, digital cameras, iPhone™, and more.