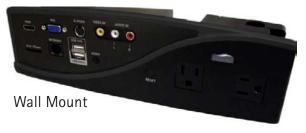

## **Connectivity Options**

The G-LINK™ PowerWave™ connects to the HDTV flat panel via a single HDMI cable. Each input is clearly labeled so guests can easily plug in their devices. The PowerWave™ was designed with hoteliers in mind, being easily interfaced with any 3rd-party, in-room entertainment technology.

HDMI | VGA | S-Video | Composite | iPod™/iPhone™ | RJ45 | Dual USB Charger | 3.5mm Audio | AC Power

www.glinkconnect.com