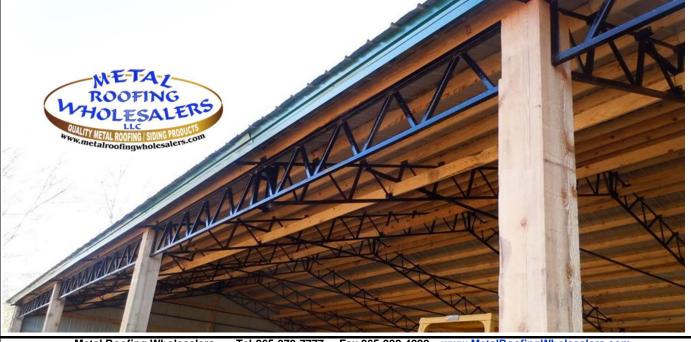

## **Bar Joist - Header Truss**

Our bar Joist is a steel beam that takes place of a post. This will enable you to have either a 20' - 30' opening between post.

Metal Roofing Wholesalers Tel:865-379-7777 Fax 865-982-4222 www.MetalRoofingWholesalers.com