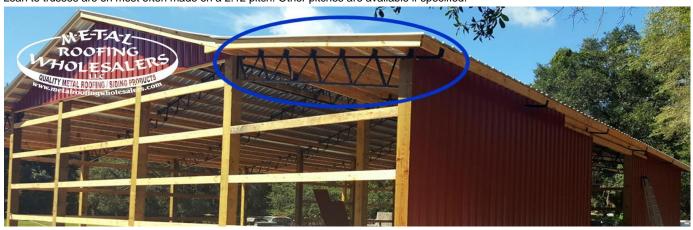

## Lean To- Truss

Lean to trusses are on most often made on a 2:12 pitch. Other pitches are available if specified.