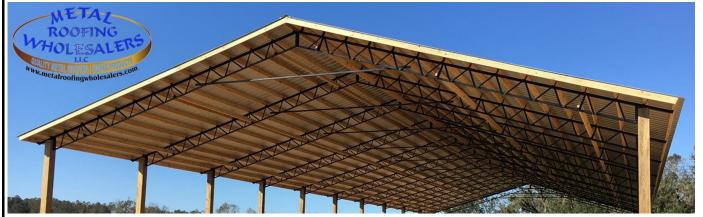

## Lean To- Truss

Lean to trusses are on most often made on a 2:12 pitch. Other pitches are available if specified.