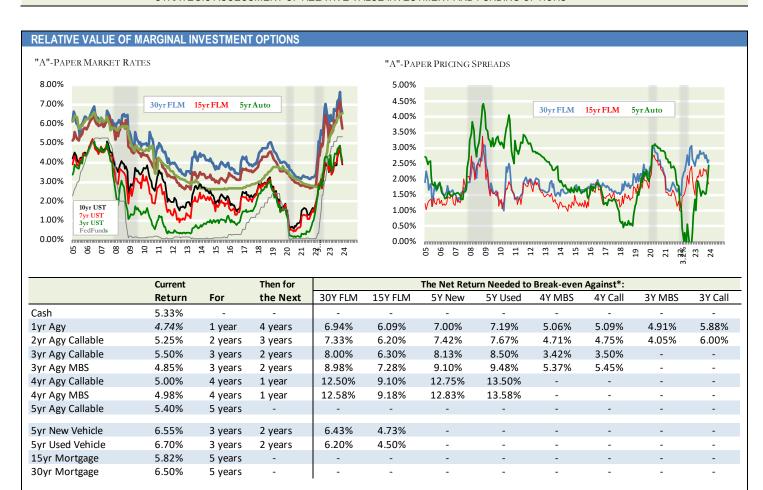

## STRATEGIC ASSESSMENT OF RELATIVE VALUE INVESTMENT AND FUNDING OPTIONS

<sup>\*</sup> Best relative value noted by probabilities of achieving "break-even" returns

# **RELATIVE VALUE OF MARGINAL FUNDING OPTIONS**

|                     | Current |         | Then for | The Net Co | st Needed to E | Break-even A | gainst*: |
|---------------------|---------|---------|----------|------------|----------------|--------------|----------|
|                     | Cost    | For     | the Next | 3Y CD      | 3Y FHLB        | 2Y CD        | 2Y FHLB  |
| Share Draft         | 0.09%   | 1 year  | 2 years  | 4.34%      | 6.35%          | 6.03%        | 8.87%    |
| Regular Savings     | 0.19%   | 1 year  | 2 years  | 4.29%      | 6.30%          | 5.93%        | 8.77%    |
| Money Market        | 0.88%   | 1 year  | 2 years  | 3.94%      | 5.95%          | 5.24%        | 8.08%    |
| FHLB Overnight      | 5.34%   | 1 year  | 2 years  | 1.71%      | 3.72%          | 0.78%        | 3.62%    |
| Catalyst Settlement | 6.65%   | 1 year  | 2 years  | 1.06%      | 3.07%          | -0.27%       | 2.31%    |
| 6mo Term CD         | 2.80%   | 6 mos   | 2.5 yrs  | 2.94%      | 4.55%          | 3.15%        | 5.04%    |
| 6mo FHLB Term       | 5.25%   | 6 mos   | 2.5 yrs  | 2.45%      | 4.06%          | 2.33%        | 4.22%    |
| 6mo Catalyst Term   | 5.83%   | 6 mos   | 2.5 yrs  | 2.34%      | 3.95%          | 2.14%        | 4.03%    |
| 1yr Term CD         | 3.36%   | 1 year  | 2 years  | 2.70%      | 4.71%          | 2.76%        | 5.60%    |
| 1yr FHLB Term       | 4.94%   | 1 year  | 2 years  | 1.91%      | 3.92%          | 1.18%        | 4.02%    |
| 2yr Term CD         | 3.06%   | 2 years | 1 year   | 2.64%      | 6.66%          | -            | -        |
| 2yr FHLB Term       | 4.48%   | 2 years | 1 year   | -0.20%     | 3.82%          | -            | -        |
| 3yr Term CD         | 2.92%   | 3 years | -        | -          | -              | -            | -        |
| 3yr FHLB Term       | 4.26%   | 3 years | -        | -          | -              | -            | -        |

<sup>\*</sup> Highest relative value noted by highest differentials and volatility projections