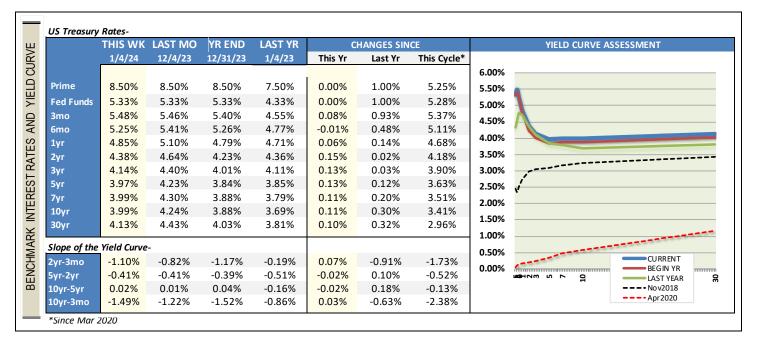

# AVERAGE CREDIT UNION RATES, RATE SENSITIVITIES AND RELATIVE VALUE

|             | THIS WK | CHANGE | IN MARKET RA | TES SINCE | Rate Sen | 0.000/ |             |             |             |                   |                   |        |               |
|-------------|---------|--------|--------------|-----------|----------|--------|-------------|-------------|-------------|-------------------|-------------------|--------|---------------|
|             | 1/4/24  | YTD    | Nov18 High   | 2020 Low  | 2020Low  | 9.00%  |             |             |             |                   |                   |        |               |
| Classic CC  | 13.10%  | 0.00%  | 1.41%        | 2.06%     | 39%      | 8.00%  | Vehicle Lo  | (D          |             |                   |                   |        |               |
| Platinum CC | 12.66%  | 0.01%  | 2.39%        | 3.30%     | 63%      | 7.00%  | 4YR 6.5     |             | 6YR<br>.83% |                   |                   |        | 30YR<br>6.50% |
| 48mo Veh    | 6.43%   | 0.00%  | 2.77%        | 3.19%     | 76%      | 7.0070 | 6.43%       | <b></b>     | JI 3YR      | nvestments<br>5YR | 15YR<br>5.82%     |        |               |
| 60mo Veh    | 6.55%   | 0.00%  | 2.78%        | 3.20%     | 82%      | 6.00%  | 5.25% ava   |             | R 5.50%     | 4YR 5.40%         |                   |        | gages         |
| 72mo Veh    | 6.83%   | 0.00%  | 2.71%        | 3.16%     | 81%      | 5.00%  | 1YR<br>74%  | <b>€</b> 25 |             | 5.00%             |                   | IVIOIT | .gages        |
| HE LOC      | 8.44%   | 0.00%  | 2.88%        | 4.21%     | 80%      |        | .34%        | 4.          | 4.269       | % Borrowin        | ng                |        |               |
| 10yr HE     | 7.58%   | -0.01% | 2.06%        | 2.48%     | 68%      | 4.00%  | 2 26%       | rCD<br>06%  | 3YrCD       |                   |                   |        |               |
| 15yr FRM    | 5.82%   | 0.04%  | 1.24%        | 2.50%     | 71%      | 3.00%  | 3.0         | 10%         | 2.92%       | Deposits          |                   |        | REASURY       |
| 30yr FRM    | 6.50%   | 0.12%  | 1.44%        | 2.79%     | 82%      | 2.000/ | Ť           |             | _           |                   |                   | (FFGS  | 5-10Yr)       |
|             |         |        |              |           |          | 2.00%  |             |             |             |                   |                   |        |               |
| Sh Drafts   | 0.09%   | 0.00%  | -0.05%       | -0.03%    | -1%      | 1.00%  | MoneyM      | lkt. 0.8    | 18%         |                   |                   |        |               |
| Reg Svgs    | 0.19%   | 0.00%  | 0.00%        | 0.04%     | 1%       | 0.000/ | RegSavings. |             |             |                   |                   |        |               |
| MMkt-10k    | 0.88%   | 0.00%  | 0.40%        | 0.56%     | 11%      | 0.00%  |             | 2           | 3           | 5                 | 7                 | ,      | 10            |
| MMkt-50k    | 1.19%   | 0.01%  | 0.54%        | 0.74%     | 14%      | '      | F36 1       | _           | -           |                   | -                 |        | 10            |
| 6mo CD      | 2.80%   | 0.01%  | 1.77%        | 2.21%     | 43%      |        | 4Y Vehicle  | •           | 2.05%       |                   | US Treasury       | -5.14% | -             |
| 1yr CD      | 3.36%   | 0.01%  | 1.77%        | 2.51%     | 54%      |        | 5Y Vehicle  |             | 2.05%       |                   | Reg Svgs<br>1Y CD | -3.14% |               |
| 2yr CD      | 3.06%   | 0.00%  | 1.21%        | 2.02%     | 48%      |        | 15Y Mortg   |             | 1.83%       |                   | 2Y CD             | -1.32% |               |
| 3yr CD      | 2.92%   | -0.01% | 0.86%        | 1.75%     | 45%      |        | 30Y Mortg   |             | 2.51%       |                   | 3Y CD             | -1.22% |               |