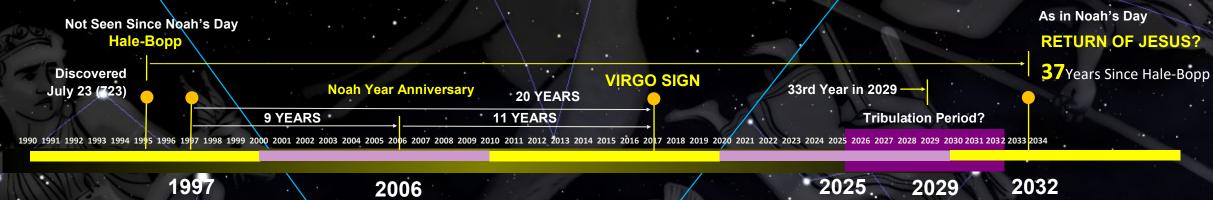

# SEASON OF NOAH BEGINS AND ENDS

The purpose of this illustration is to depict 2 Intersecting Comets of the mid-1990s that to some signaled the beginning of the 'Season of Noah'. That is to say that the comet Hyakutake, in particulate had not been seen since the days Noah was completing the Ark and perhaps such a Cosmic Sign is now occurring. This Cosmic Sign pronounced the coming judgment, not only on the whole Earth but against Lucifer in particular. It is rather sticking that the 2 Comets intersect nearly 1 year apart and on the Spring Feast of YHVH, of Passover. Both comets Hyakutake and Hale-Bopp crossed the same Star Algol in the constellation Perseus exactly 1 year apart on April 11 marking a 'X' intersection precisely over the 'Evil Eye' of Medusa. Is this the countdown for the 'Last Generation' as it was for the Days of Noah? When will the Season conclude? At Jesus' Return.

## COMETS OF THE COMING JUDGMENT OF THE OLD ORDER

#### AS IN THE DAYS OF NOAH

SPERM CELL AS A 'COMET'

A TYPICAL COMET

Jesus Christ attested to the Deluge account as being a fact and not fiction in Luke 17 as do most world civilizations that have a Flood Story. Christ declared that before His 2nd coming, the World would be as in the 'Days of Noah' and on the verge of the LORD's 'New World Order.' The 2 intersecting Comets of 1996 & 1997 could be the confirmation of a cosmic countdown to the end of the 'Season of Noah' in this generation. It is believed Noah was born in 2006 BC, it may correspond to 2006 AD; it took 120 years to complete Ark, a clue to Judgment possibly starting.

The Daily Sacrifices, not the Rapture starts the Tribulation, regardless if it's 7 or 3.5 years. The year 2006 + 120 months = 2015. This is when the Blood Moon Tetrad occurred. The Tetrad was a 7-Year countdown for Israel. The Judgment of the Deluge came upon the whole world, as will the Tribulation Period that will conclude the Prophecy given to Daniel. If a Generation is to be 70 years, then from when Israel was 'birthed' in 1948 would be 2018. The USA Embassy was dedicated in Jerusalem that year. But the count of 7-Year Sabbaths tied to Daniel started in 1952. This theory and count would make the 70th Week of Years start then in the Fall of 2022.

### PERSEUS

The Rescuer
Type of Jesus Christ

## Algol

'Lucifer's Head' Ha'Satan The Evil One

#### **Biblical Numerology**

9 = Divine Completeness 11 = Rebellion and Chaos

The number 11 is important in that it can symbolize Disorder, Chaos and Judgment. In the Bible, 11 is used 24 times and '11th' can be found 19 times. Coming after 10 (which represents Law and Responsibility), the Number 11 represents the Opposite - the Irresponsibility of breaking the Law, which brings Disorder and Judgment. In Genesis 11, Mankind rebelled against YHVH and built the Tower of Babel. GOD judged Humanity by confusing their Language, resulting in Chaos. Then the Apostle John saw 11 Things in connection with the Final judgment (Revelation 20:12 - 14).

#### **HYAKUTAKE**

April 11, 1996
Passover
Last Day and leaves on 1998

© Composition and Some Graphics by

S. LUIS B. VEGA

Vegapost@hotmail.com

vegapost@hotmail.com www.PostScripts.org FOR ILLUSTRATION PURPOSES ONLY MAIN SOURCES
BibleStudy.com
Stellarium.org
TimeAndDate.com
Wikipedia.com

PLEIADES

'Congregation'

April 11, 1997 (April 21,1997) 10 Days from Passover

HALE-BOPP