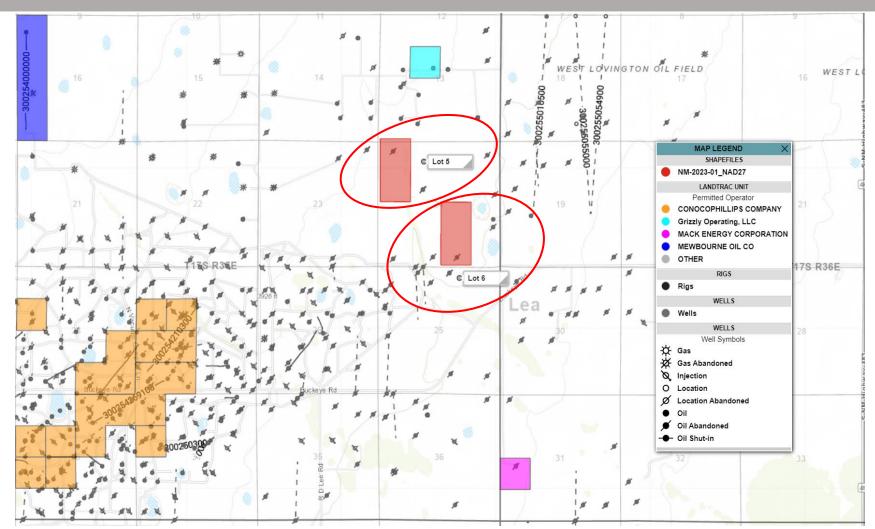

#### Abo Yeso Play Lots 5 and 6 Offset Unit Operators

Lot 5:005 VC-005 Lea County, NM T17S, R35E

Sec. 24: W2NW4

Gross Acres: 80.00; Net Acres: 80.00

Sealed Bid Offering

Winning Bid: \$179,440

\$/Acre = \$2,243

Lot 6:005 VC-006

Lea County, NM

T17S, R35E

Sec. 24: W2SE4

Gross Acres: 80.00; Net Acres: 80.00

Sealed Bid Offering

\$/Acre = \$1,637

### Lot 5 and 6 Offset Operators of Active Wells