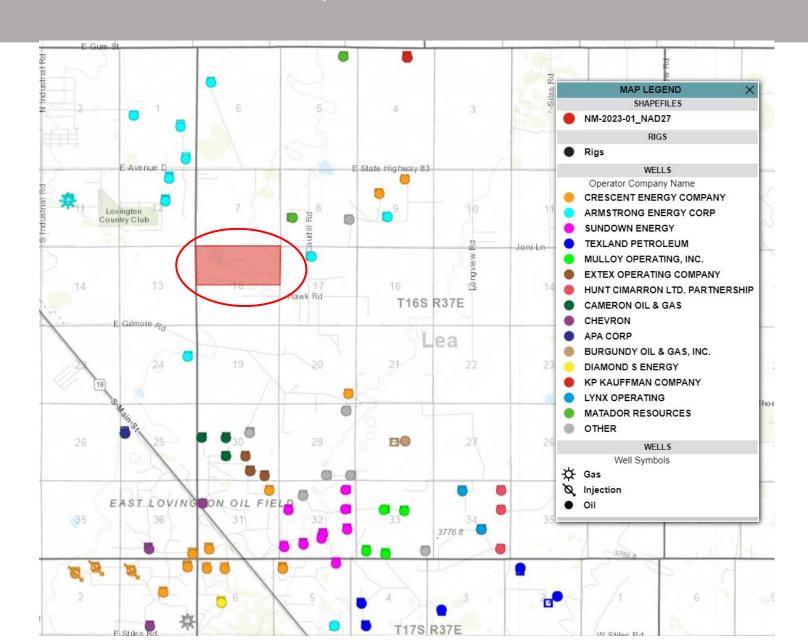

#### Lot 4 Offset Operators of Active Wells

#### Abo Yeso Play: Lot 7 and Bone Springs Play: Lot 8 Offset Unit Operators

Lot 7:005 VC-007

Lea County, NM

T17S, R36E

Sec. 10: W2

Gross Acres: 320.00; Net Acres:

320.00

Sealed Bid Offering

#### Lot 7 and 8 Offset Operators of Active Wells