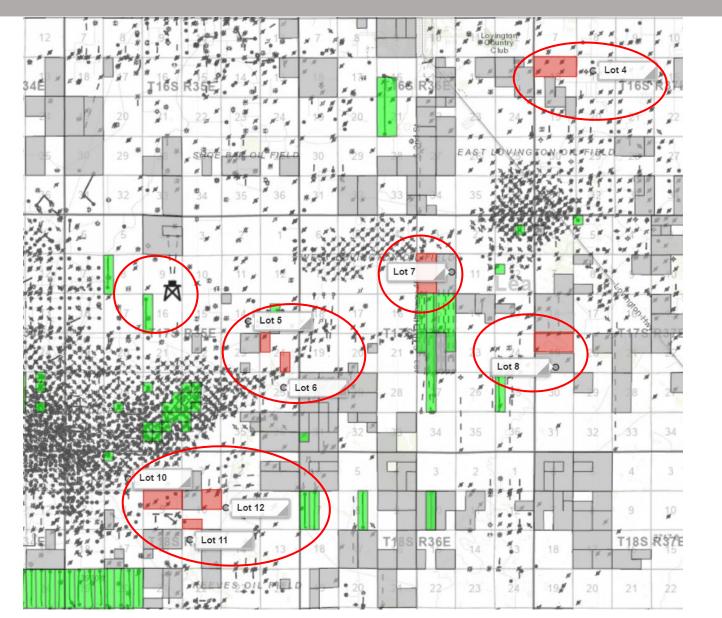

#### Location of 12 Lots up for bid at NM Lease Sale which closed on January 17th

WEBSITE DISCLAIMER The information provided by ResLink Consulting LLC <a href="http://www.reslinkconsulting">http://www.reslinkconsulting</a> is for general informational purposes only. All information on the Site is provided in good faith, however we make no representation or warranty of any kind, express or implied, regarding the accuracy, adequacy, validity, reliability, availability, or completeness of any information on the Site. UNDER NO CIRCUMSTANCE SHALL WE HAVE ANY LIABILITY TO YOU FOR ANY LOSS OR DAMAGE OF ANY KIND INCURRED AS A RESULT OF THE USE OF THE SITEOR RELIANCE ON ANY INFORMATION ON IS SOLELY AT YOUR OWN RISK

## Location of Lots 1 to 12 NM Lease Sale 17 Jan 2023: Active Rigs (red), Operating Units (Green) and Lease Tracts (gray) are noted

### Location of Lots 1 to 12 NM Lease Sale 17 Jan 2023: Active Rigs (red), oil wells and gas wells noted

### Overview on each of the 12 Lots