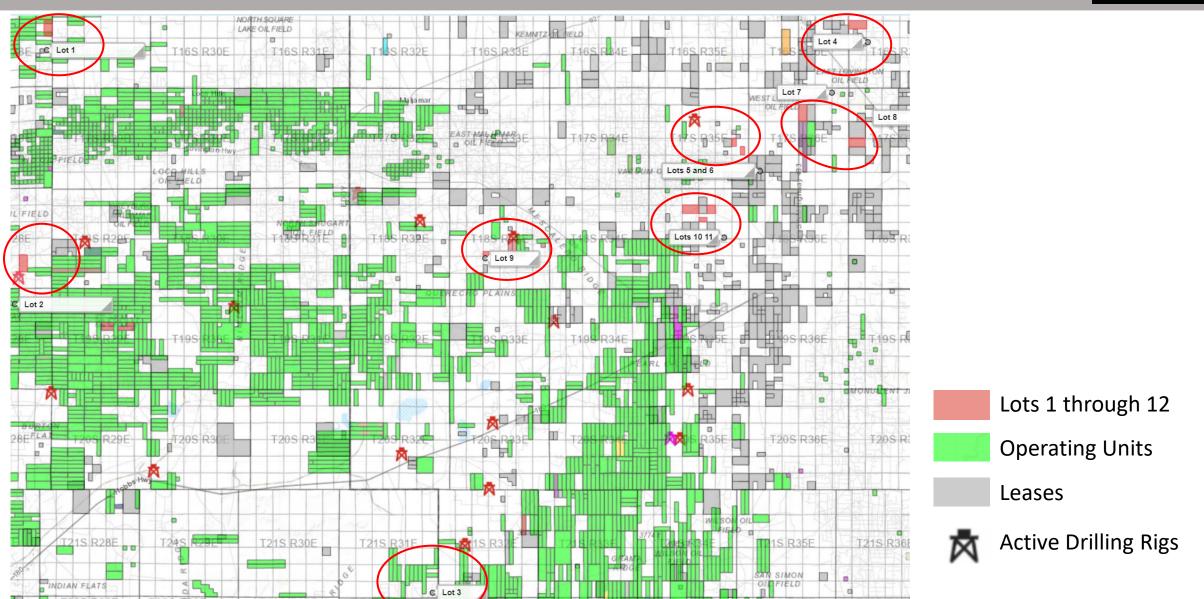

## Location of Lots 1 to 12 NM Lease Sale 17 Jan 2023: Active Rigs (red), Operating Units (Green) and Lease Tracts (gray) are noted