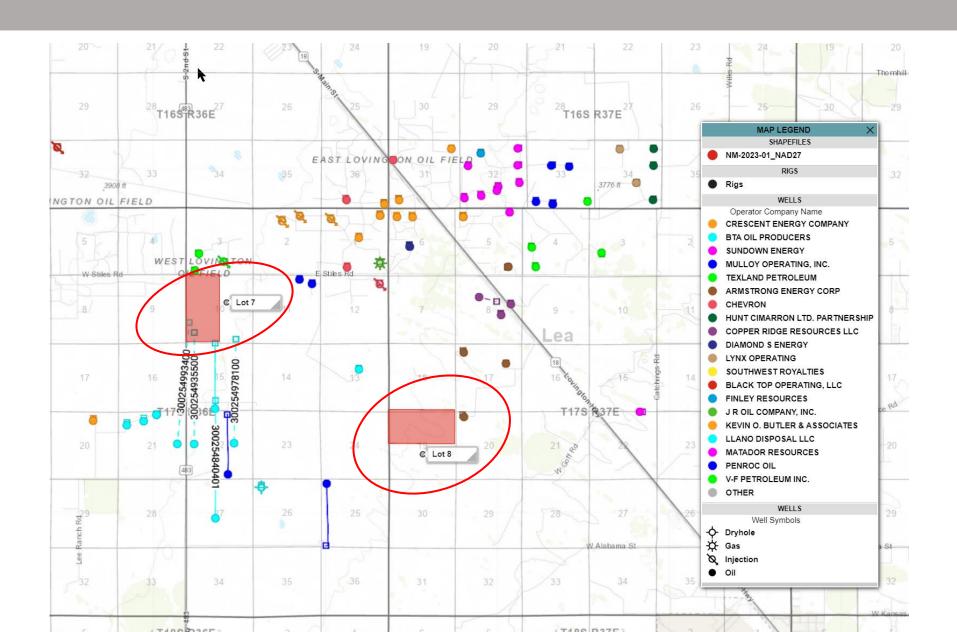

#### Abo Yeso Play: Lot 7 and Bone Springs Play: Lot 8 Offset Unit Operators

Lot 7:005 VC-007

Lea County, NM

T17S, R36E

Sec. 10: W2

Gross Acres: 320.00; Net Acres:

320.00

Sealed Bid Offering

Winning Bid: \$160,960

\$/Acre = \$503

Lot 8:005 VC-008

Lea County, NM

T17S, R37E

Sec. 19: LOT(S) 1, 2, NE4, E2NW4

Gross Acres: 315.92; Net Acres:

315.92

Sealed Bid Offering

Winning Bid: \$177,547.04

\$/Acre = \$562

#### Lot 7 and 8 Offset Operators of Active Wells

### Lot 7 has a couple wells that penetrate the Southern boundary of the block (existing production?)