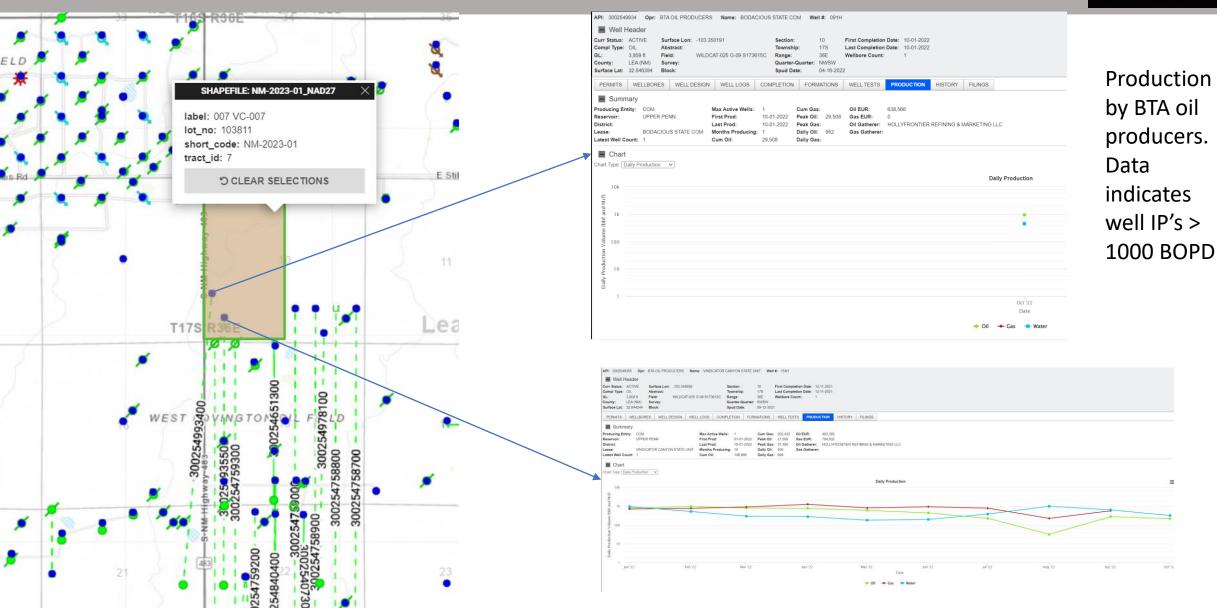

### Lot 7 has a couple wells that penetrate the Southern boundary of the block (existing production?)

### Lot 9 has a shut-in vertical well that demonstrates the potential of the Bone Springs

| SHAPEFILES  NM-2023-01_NAD27  LANDTRAC UNIT Permitted Operator  COG OPERATING LLC  EOG RESOURCES, INC.  RAYBAW Operating, LLC  SEELY OIL CO                                                                                                 |   |
|---------------------------------------------------------------------------------------------------------------------------------------------------------------------------------------------------------------------------------------------|---|
| LANDTRAC UNIT Permitted Operator COG OPERATING LLC                                                                                                                                                                                          |   |
| Permitted Operator  COG OPERATING LLC                                                                                                                                                                                                       |   |
| COG OPERATING LLC                                                                                                                                                                                                                           |   |
|                                                                                                                                                                                                                                             |   |
| EOG RESOURCES, INC.                                                                                                                                                                                                                         |   |
| DAVRAW Operating LLC                                                                                                                                                                                                                        |   |
| RATBAW Operating, LLC                                                                                                                                                                                                                       |   |
|                                                                                                                                                                                                                                             |   |
| DEVON ENERGY PRODUCTION COMPAN                                                                                                                                                                                                              | Y |
| EOG RESOURCES INC                                                                                                                                                                                                                           |   |
| OTHER                                                                                                                                                                                                                                       |   |
| RIGS                                                                                                                                                                                                                                        |   |
| Operator (Reported)                                                                                                                                                                                                                         |   |
| MEWBOURNE OIL CO                                                                                                                                                                                                                            |   |
| • OTHER                                                                                                                                                                                                                                     |   |
| WELLS                                                                                                                                                                                                                                       |   |
| Operator Company Name  EOG RESOURCES                                                                                                                                                                                                        |   |
| PRE-ONGARD WELL OPERATOR                                                                                                                                                                                                                    |   |
| CONOCORDIULIDS                                                                                                                                                                                                                              |   |
| CONOCOPHILLIPS                                                                                                                                                                                                                              |   |
| DEVONENEDCY                                                                                                                                                                                                                                 |   |
| MATADOD DESCUIDES                                                                                                                                                                                                                           |   |
| NATADOR RESOURCES                                                                                                                                                                                                                           |   |
| AT BAW OPERATING, LLC                                                                                                                                                                                                                       |   |
| E.G.L. RESOURCES, INC.                                                                                                                                                                                                                      |   |
| OCCIDENTAL BETPOLEUM                                                                                                                                                                                                                        |   |
| EOG RESOURCES PRE-ONGARD WELL OPERATOR CONOCOPHILLIPS SEELY OIL DEVON ENERGY MATADOR RESOURCES RAYBAW OPERATING, LLC E.G.L. RESOURCES, INC. EXTEX OPERATING COMPANY OCCIDENTAL PETROLEUM SOUTHLAND ROYALTY COTERRA ENERGY INC. MARATHON OIL |   |
| COTEDDA ENERGY INC                                                                                                                                                                                                                          |   |
| MARATHON OIL                                                                                                                                                                                                                                |   |
| MARATHON OIL     MEWBOURNE OIL                                                                                                                                                                                                              |   |
| READ & STEVENS                                                                                                                                                                                                                              |   |
| OTHER                                                                                                                                                                                                                                       |   |
| WELLS                                                                                                                                                                                                                                       |   |
| Well Symbols                                                                                                                                                                                                                                |   |
| -☆ Gas                                                                                                                                                                                                                                      |   |
| Gas Abandoned                                                                                                                                                                                                                               |   |
| ∑ Injection                                                                                                                                                                                                                                 |   |
| O Location                                                                                                                                                                                                                                  |   |
| Location Abandoned                                                                                                                                                                                                                          |   |
| Oil                                                                                                                                                                                                                                         |   |
| Ø Oil Abandoned                                                                                                                                                                                                                             |   |
|                                                                                                                                                                                                                                             | _ |