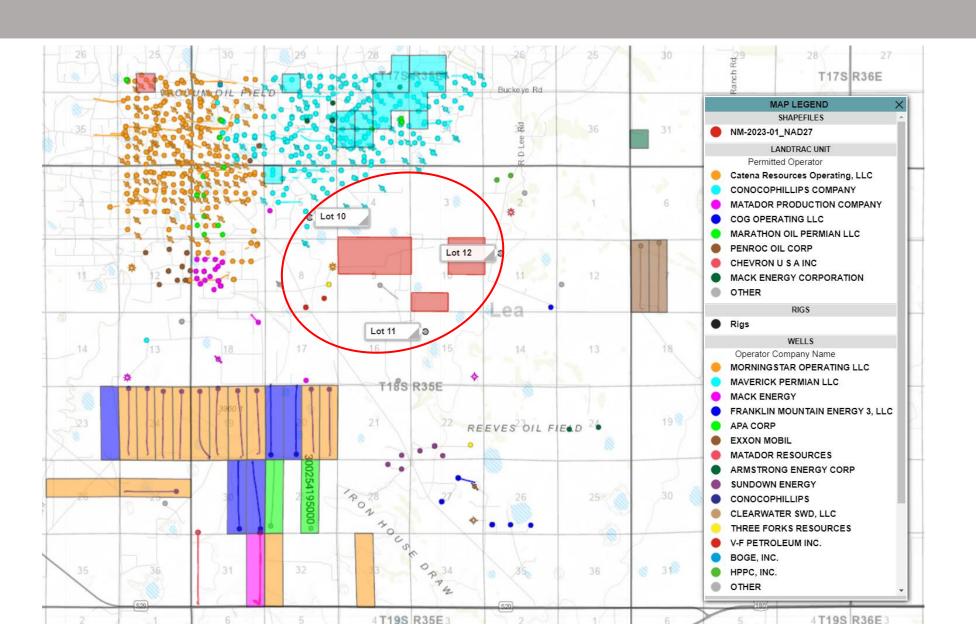

#### Lot 10 11 and 12: Active Wells and Units

No Bids Minimum Bids 10= \$62.5/Acre

11=\$68.75/Acre 12=\$62.50/Acre

10

Lea County, NM T18S, R35E

Sec. 9: N2

Gross Acres: 320.00; Net Acres:

320.00

Sealed Bid Offering No Bids Received.

This Tract is closed for bidding.

11

Lea County, NM

T18S, R35E

Sec. 10: S2SW4

Gross Acres: 80.00; Net Acres:

80.00

Sealed Bid Offering

No Bids Received.

This Tract is closed for bidding.

12

Lea County, NM

T18S, R35E

Sec. 10: NE4

Gross Acres: 160.00; Net Acres:

160.00

Sealed Bid Offering

No Bids Received.

This Tract is closed for bidding.