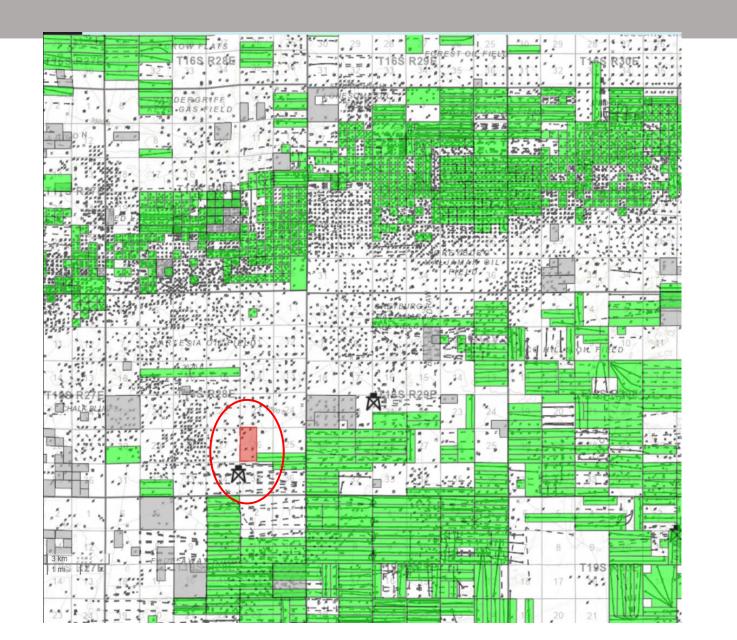

## Location of Lots 1 to 12 NM Lease Sale 17 Jan 2023: Active Rigs (red), Operating Units (Green) and Lease Tracts (gray) are noted

#### Lot 1: Abo Yeso and Glorieta Yeso Plays

Eddy County, NM T16S, R28E

Sec. 13: E2

Gross Acres: 320.00; Net

Acres: 320.00

Sealed Bid Offering

Winning Bid: \$252,242.42

\$/Acre = \$788.26