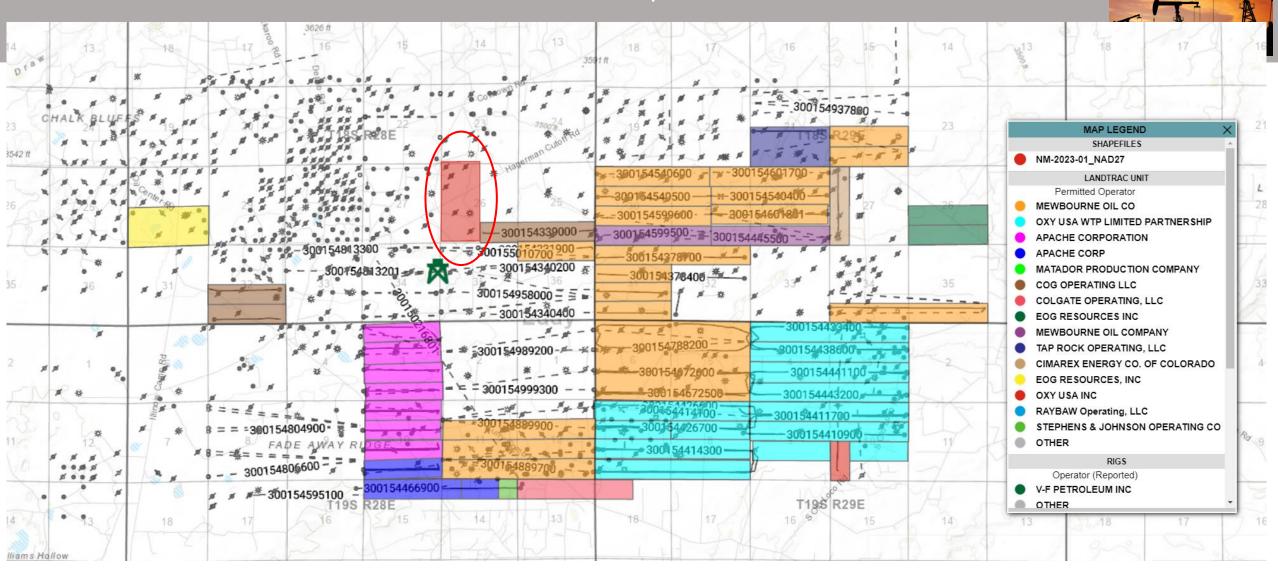

#### Lot 2 Bone Springs Play

Eddy County, NM

T18S, R28E

Sec. 26: W2

Gross Acres: 320.00; Net

Acres: 320.00

Sealed Bid Offering

Winning Bid: \$3,872,000

#### Lot 2 Offset Unit Operators