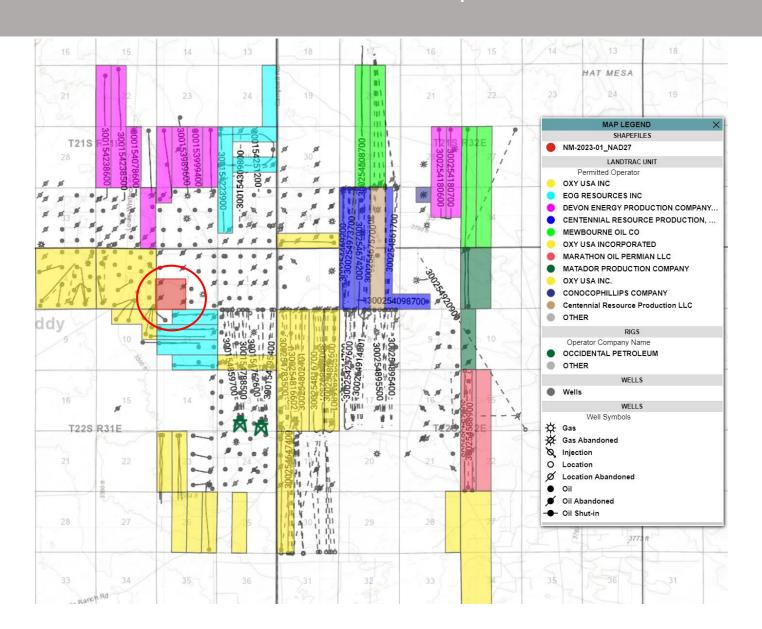

#### Lot 3 Bone Springs and Wolfcamp B Plays

Eddy County, NM

T22S, R31E

Sec. 2: SW4

Gross Acres: 160.00; Net

Acres: 160.00

Sealed Bid Offering

Winning Bid: \$10,900,000

\$/Acre = \$68,125

Lot 3: 002 VC-003

Operating Units

Leases

Active Drilling Rigs

#### Lot 3 Offset Unit Operators

#### Lot 3 Offset Leases-Grantee Alias