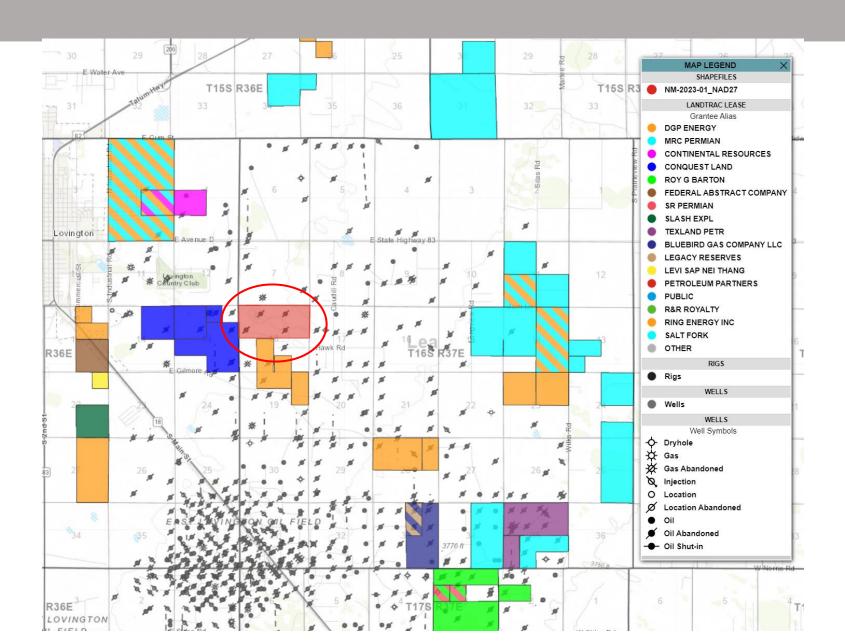

## Location of Lots 1 to 12 NM Lease Sale 17 Jan 2023: Active Rigs (red), Operating Units (Green) and Lease Tracts (gray) are noted

#### Lot 4 Abo Yeso Play: Offset Unit Operators

Lea County, NM

T16S, R37E

Sec. 18: LOT(S) 1, 2, NE4,

E2NW4

Gross Acres: 342.07; Net Acres:

342.07

Sealed Bid Offering

#### Abo Yeso Play: Lot 7 and Bone Springs Play: Lot 8 Offset Unit Operators

Lot 7:005 VC-007

Lea County, NM

T17S, R36E

Sec. 10: W2

Gross Acres: 320.00; Net Acres:

320.00

Sealed Bid Offering