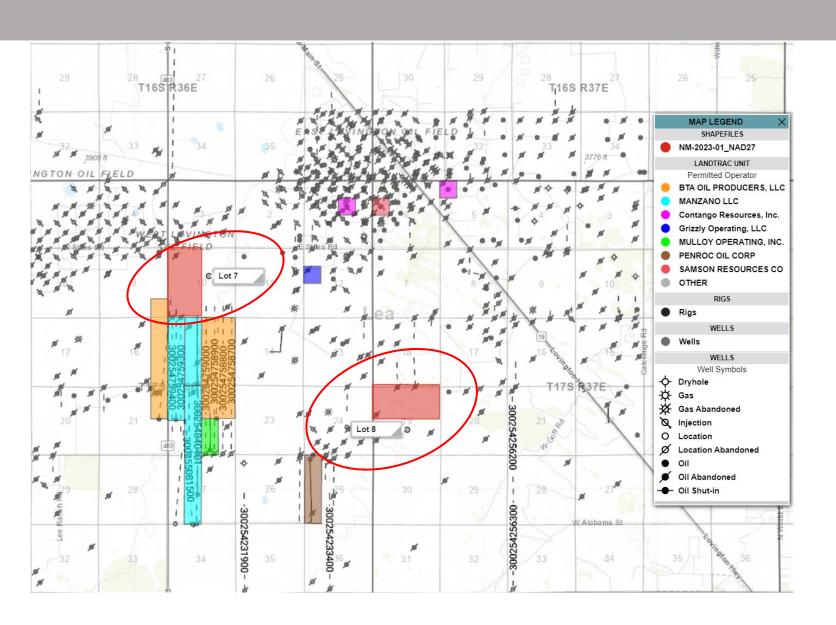

#### Abo Yeso Play: Lot 7 and Bone Springs Play: Lot 8 Offset Unit Operators

Lot 7:005 VC-007

Lea County, NM

T17S, R36E

Sec. 10: W2

Gross Acres: 320.00; Net Acres:

320.00

Sealed Bid Offering

Winning Bid: \$160,960

\$/Acre = \$503

Lot 8:005 VC-008

Lea County, NM

T17S, R37E

Sec. 19: LOT(S) 1, 2, NE4, E2NW4

Gross Acres: 315.92; Net Acres:

315.92

Sealed Bid Offering

Winning Bid: \$177,547.04

\$/Acre = \$562

#### Lot 7 and 8 Offset Leases-Grantee Alias

### Lot 7 has a couple wells that penetrate the Southern boundary of the block (existing production?)