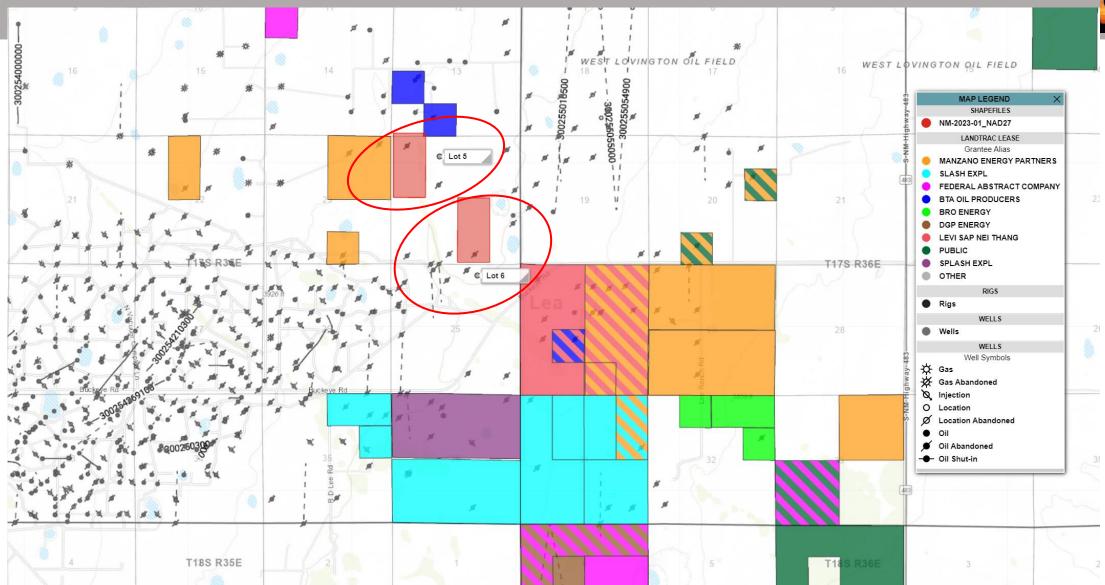

#### Abo Yeso Play Lots 5 and 6 Offset Unit Operators

Lot 5:005 VC-005 Lea County, NM T17S, R35E

Sec. 24: W2NW4

Gross Acres: 80.00; Net Acres: 80.00

Sealed Bid Offering

Winning Bid: \$179,440

\$/Acre = \$2,243

Lot 6:005 VC-006

Lea County, NM

T17S, R35E

Sec. 24: W2SE4

Gross Acres: 80.00; Net Acres: 80.00

Sealed Bid Offering

\$/Acre = \$1,637

#### Lot 5 and 6 Offset Leases-Grantee Alias