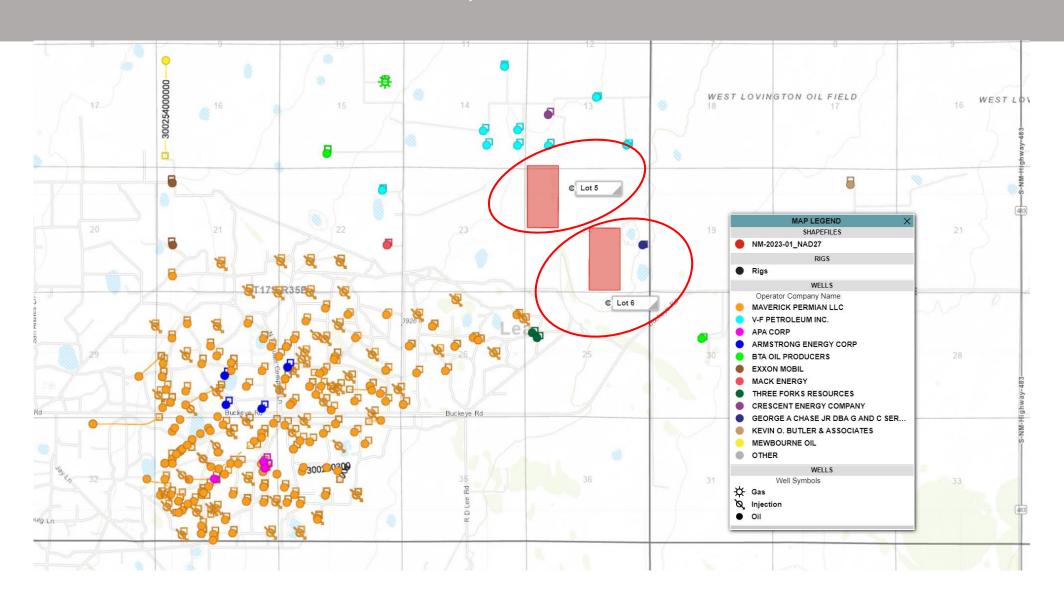

#### Abo Yeso Play Lots 5 and 6 Offset Unit Operators

Lot 5:005 VC-005 Lea County, NM T17S, R35E

Sec. 24: W2NW4

Gross Acres: 80.00; Net Acres: 80.00

Sealed Bid Offering

Winning Bid: \$179,440

\$/Acre = \$2,243

Lot 6:005 VC-006

Lea County, NM

T17S, R35E

Sec. 24: W2SE4

Gross Acres: 80.00; Net Acres: 80.00

Sealed Bid Offering

\$/Acre = \$1,637

#### Lot 5 and 6 Offset Leases-Grantee Alias

### Lot 5 and 6 Offset Operators of Active Wells