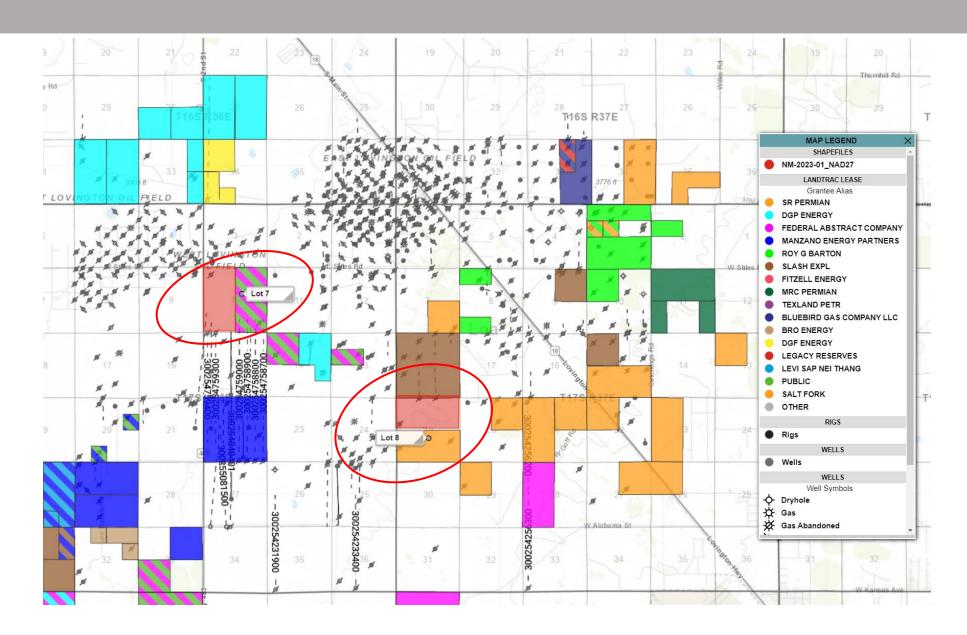

#### Abo Yeso Play: Lot 7 and Bone Springs Play: Lot 8 Offset Unit Operators

Lot 7:005 VC-007

Lea County, NM

T17S, R36E

Sec. 10: W2

Gross Acres: 320.00; Net Acres:

320.00

Sealed Bid Offering

Winning Bid: \$160,960

\$/Acre = \$503

Lot 8:005 VC-008

Lea County, NM

T17S, R37E

Sec. 19: LOT(S) 1, 2, NE4, E2NW4

Gross Acres: 315.92; Net Acres:

315.92

Sealed Bid Offering

Winning Bid: \$177,547.04

\$/Acre = \$562

#### Lot 7 and 8 Offset Leases-Grantee Alias

### Lot 7 has a couple wells that penetrate the Southern boundary of the block (existing production?)