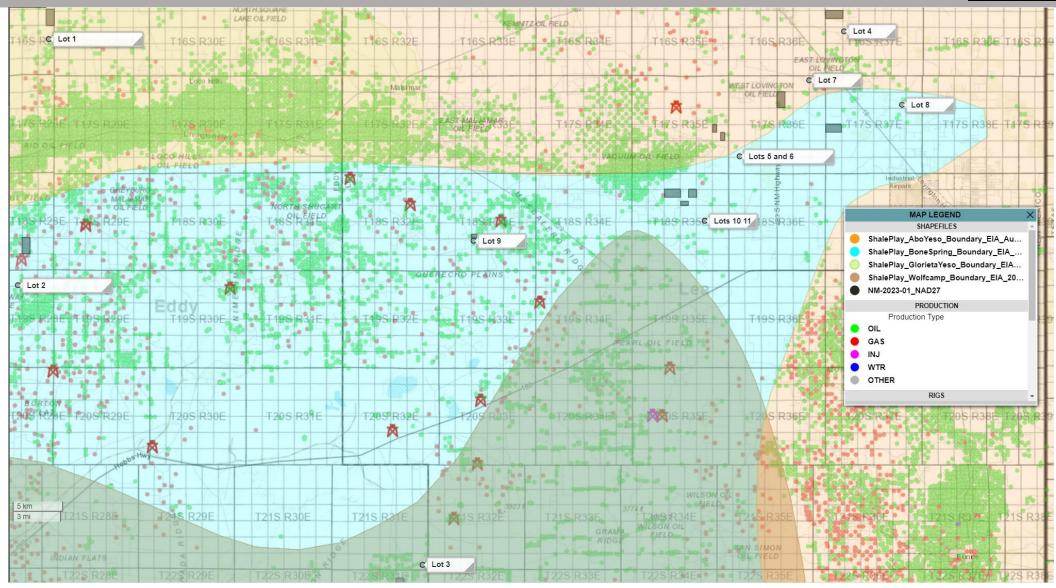

#### Location of 12 Lots up for bid at NM Lease Sale which closed on January 17th

WEBSITE DISCLAIMER The information provided by ResLink Consulting LLC <a href="http://www.reslinkconsulting">http://www.reslinkconsulting</a> is for general informational purposes only. All information on the Site is provided in good faith, however we make no representation or warranty of any kind, express or implied, regarding the accuracy, adequacy, validity, reliability, availability, or completeness of any information on the Site. UNDER NO CIRCUMSTANCE SHALL WE HAVE ANY LIABILITY TO YOU FOR ANY LOSS OR DAMAGE OF ANY KIND INCURRED AS A RESULT OF THE USE OF THE SITEOR RELIANCE ON ANY INFORMATION ON IS SOLELY AT YOUR OWN RISK

# Winning Bids Lot Numbers and \$/Acre Subsurface Plays (EIA data) are shown

## Location of Lots 1 to 12 NM Lease Sale 17 Jan 2023: Active Rigs (red), Operating Units (Green) and Lease Tracts (gray) are noted