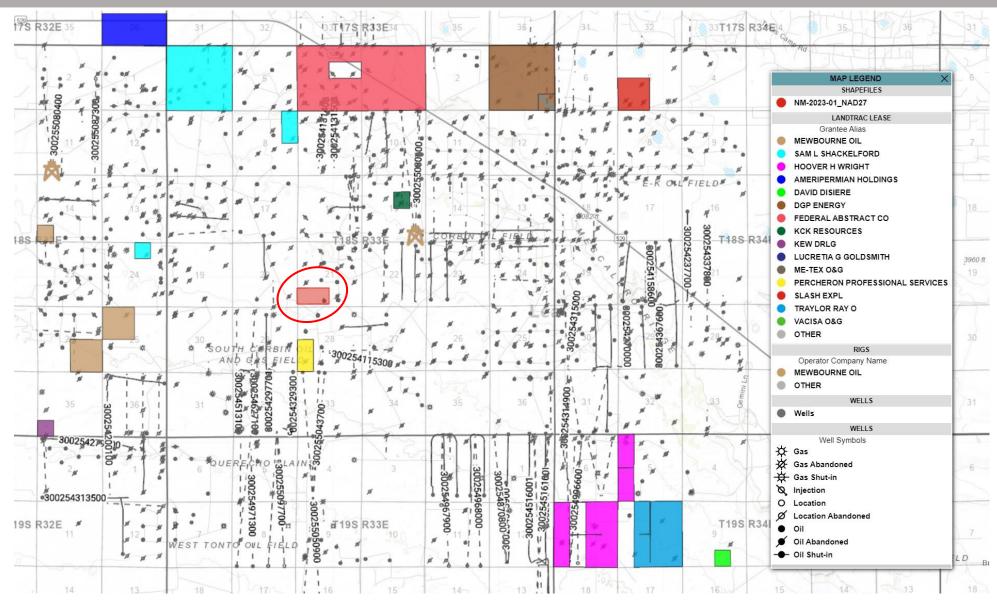

and 6 Offset Operators of Active Wells





#### Abo Yeso Play: Lot 7 and Bone Springs Play: Lot 8 Offset Unit Operators





Lot 7:005 VC-007

Lea County, NM

T17S, R36E

Sec. 10: W2

Gross Acres: 320.00; Net Acres:

320.00

Sealed Bid Offering

Winning Bid: \$160,960

\$/Acre = \$503

Lot 8:005 VC-008

Lea County, NM

T17S, R37E

Sec. 19: LOT(S) 1, 2, NE4, E2NW4

Gross Acres: 315.92; Net Acres:

315.92

Sealed Bid Offering

Winning Bid: \$177,547.04

\$/Acre = \$562

#### Lot 7 and 8 Offset Leases-Grantee Alias





#### Lot 7 and 8 Offset Operators of Active Wells





### Lot 7 has a couple wells that penetrate the Southern boundary of the block (existing production?)





#### Lot 9 Bone Springs Play





#### Lot 9 Offset Unit Operators





#### Lot 9 Offset Leases-Grantee Alias





### Lot 9 has a shut-in vertical well that demonstrates the potential of the Bone Springs





| SHAPEFILES  NM-2023-01_NAD27  LANDTRAC UNIT Permitted Operator  COG OPERATING LLC  EOG RESOURCES, INC.  RAYBAW Operating, LLC  SEELY OIL CO                                                                                                 |   |
|---------------------------------------------------------------------------------------------------------------------------------------------------------------------------------------------------------------------------------------------|---|
| LANDTRAC UNIT Permitted Operator COG OPERATING LLC