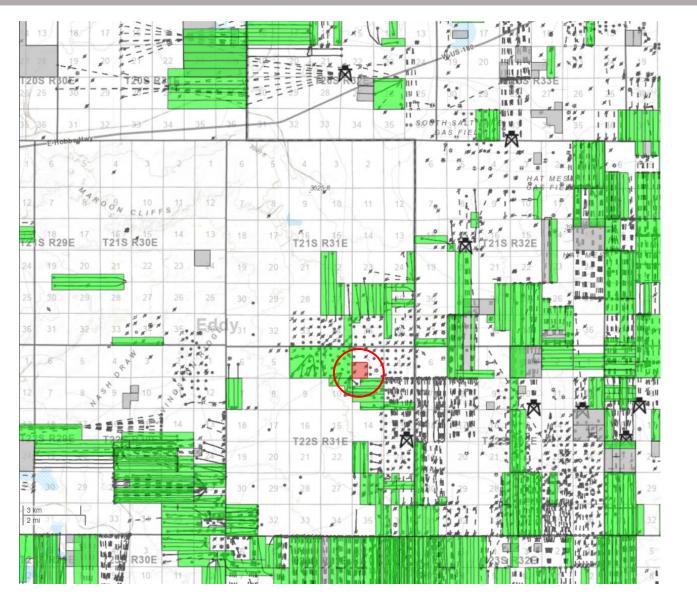

#### Lot 3 Bone Springs and Wolfcamp B Plays

Eddy County, NM

T22S, R31E

Sec. 2: SW4

Gross Acres: 160.00; Net

Acres: 160.00

Sealed Bid Offering

Winning Bid: \$10,900,000

#### Lot 3 Offset Unit Operators