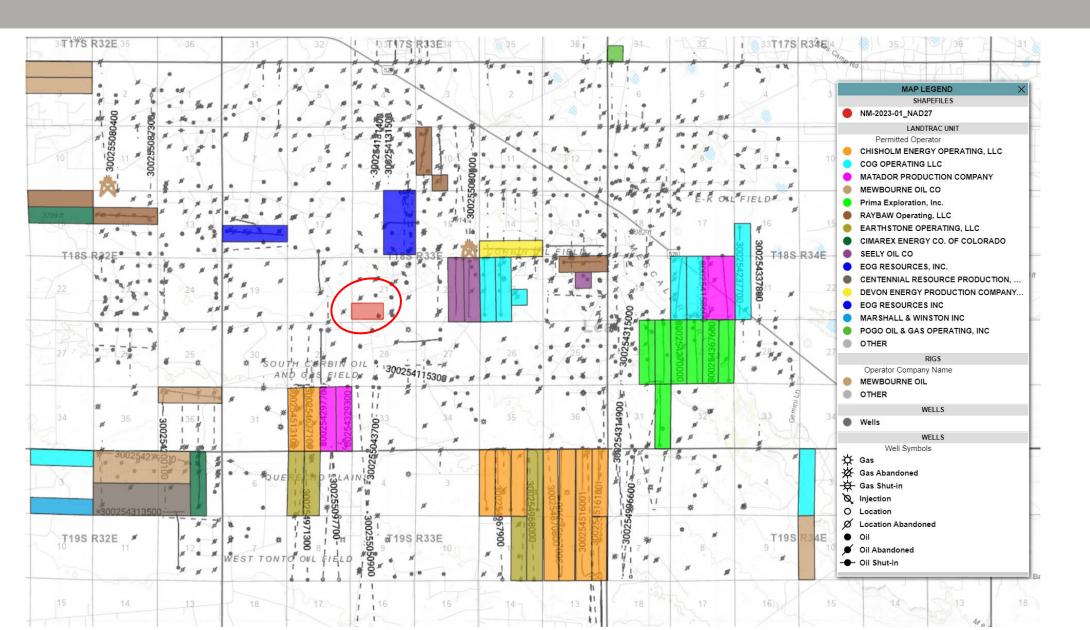

Offset Leases-Grantee Alias





### Lot 5 and 6 Offset Operators of Active Wells





#### Abo Yeso Play: Lot 7 and Bone Springs Play: Lot 8 Offset Unit Operators





Lot 7:005 VC-007

Lea County, NM

T17S, R36E

Sec. 10: W2

Gross Acres: 320.00; Net Acres:

320.00

Sealed Bid Offering

Winning Bid: \$160,960

\$/Acre = \$503

Lot 8:005 VC-008

Lea County, NM

T17S, R37E

Sec. 19: LOT(S) 1, 2, NE4, E2NW4

Gross Acres: 315.92; Net Acres:

315.92

Sealed Bid Offering

Winning Bid: \$177,547.04

\$/Acre = \$562

#### Lot 7 and 8 Offset Leases-Grantee Alias





#### Lot 7 and 8 Offset Operators of Active Wells





### Lot 7 has a couple wells that penetrate the Southern boundary of the block (existing production?)





#### Lot 9 Bone Springs Play





#### Lot 9 Offset Unit Operators





#### Lot 9 Offset Leases-Grantee Alias





### Lot 9 has a shut-in vertical well that demonstrates the potential of the Bone Springs





| SHAPEFILES  NM-2023-01_NAD27  LANDTRAC UNIT Permitted Operator  COG OPERATING LLC  EOG RESOURCES, INC.  RAYBAW Operating, LLC  SEELY OIL CO                                                                                                 |   |
|---------------------------------------------------------------------------------------------------------------------------------------------------------------------------------------------------------------------------------------------|---|
| LANDTRAC UNIT Permitted Operator COG OPERATING LLC