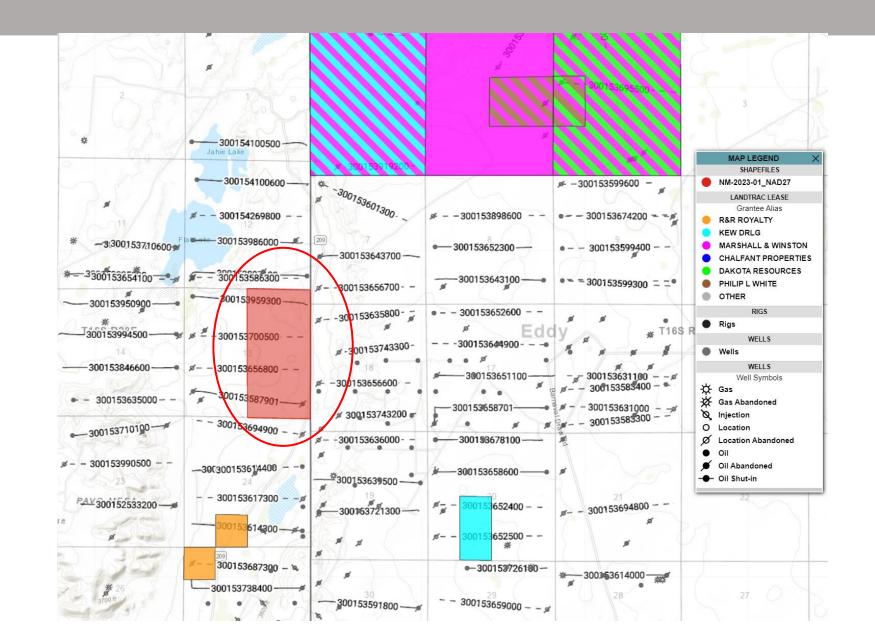

#### Lot 3 Bone Springs and Wolfcamp B Plays

Eddy County, NM

T22S, R31E

Sec. 2: SW4

Gross Acres: 160.00; Net

Acres: 160.00

Sealed Bid Offering

Winning Bid: \$10,900,000

#### Lot 3 Offset Leases-Grantee Alias