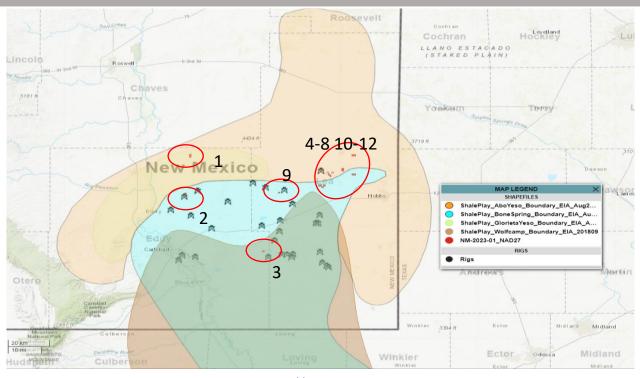

# Winning Bids Lot Numbers and \$/Acre Subsurface Plays (EIA data) are shown

### Overview on each of the 12 Lots