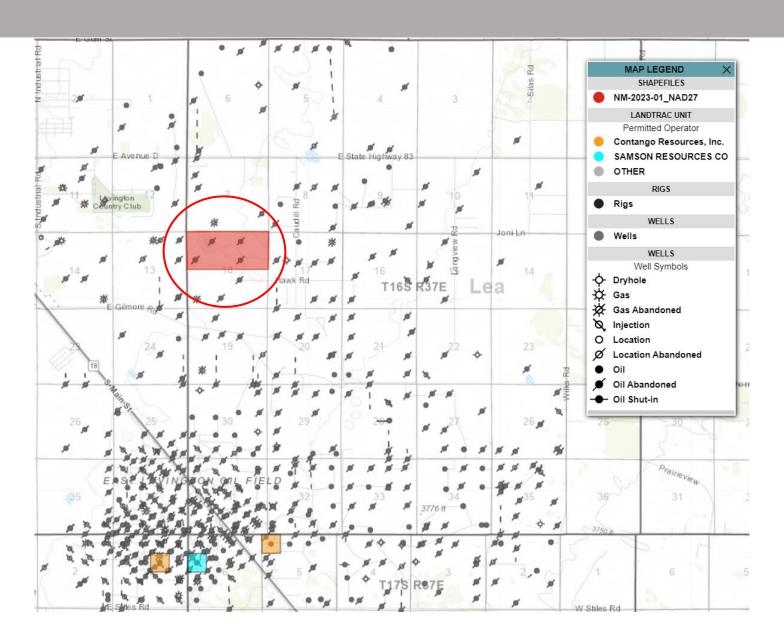

#### Lot 9 Bone Springs Play

#### Lot 9 Offset Unit Operators

#### Lot 9 Offset Leases-Grantee Alias

### Lot 9 has a shut-in vertical well that demonstrates the potential of the Bone Springs

| SHAPEFILES  NM-2023-01_NAD27  LANDTRAC UNIT Permitted Operator  COG OPERATING LLC  EOG RESOURCES, INC.  RAYBAW Operating, LLC  SEELY OIL CO                                                                                                 |   |
|---------------------------------------------------------------------------------------------------------------------------------------------------------------------------------------------------------------------------------------------|---|
| LANDTRAC UNIT Permitted Operator COG OPERATING LLC                                                                                                                                                                                          |   |
| Permitted Operator  COG OPERATING LLC                                                                                                                                                                                                       |   |
| COG OPERATING LLC                                                                                                                                                                                                                           |   |
|                                                                                                                                                                                                                                             |   |
| EOG RESOURCES, INC.                                                                                                                                                                                                                         |   |
| DAVRAW Operating LLC                                                                                                                                                                                                                        |   |
| RATBAW Operating, LLC                                                                                                                                                                                                                       |   |
|                                                                                                                                                                                                                                             |   |
| DEVON ENERGY PRODUCTION COMPAN                                                                                                                                                                                                              | Y |
| EOG RESOURCES INC                                                                                                                                                                                                                           |   |
| OTHER                                                                                                                                                                                                                                       |   |
| RIGS                                                                                                                                                                                                                                        |   |
| Operator (Reported)                                                                                                                                                                                                                         |   |
| MEWBOURNE OIL CO                                                                                                                                                                                                                            |   |
| • OTHER                                                                                                                                                                                                                                     |   |
| WELLS                                                                                                                                                                                                                                       |   |
| Operator Company Name  EOG RESOURCES                                                                                                                                                                                                        |   |
| PRE-ONGARD WELL OPERATOR                                                                                                                                                                                                                    |   |
| CONOCORDIULIDS                                                                                                                                                                                                                              |   |
| CONOCOPHILLIPS                                                                                                                                                                                                                              |   |
| DEVONENEDCY                                                                                                                                                                                                                                 |   |
| MATADOD DESCUIDES                                                                                                                                                                                                                           |   |
| NATADOR RESOURCES                                                                                                                                                                                                                           |   |
| AT BAW OPERATING, LLC                                                                                                                                                                                                                       |   |
| E.G.L. RESOURCES, INC.                                                                                                                                                                                                                      |   |
| OCCIDENTAL BETPOLEUM                                                                                                                                                                                                                        |   |
| EOG RESOURCES PRE-ONGARD WELL OPERATOR CONOCOPHILLIPS SEELY OIL DEVON ENERGY MATADOR RESOURCES RAYBAW OPERATING, LLC E.G.L. RESOURCES, INC. EXTEX OPERATING COMPANY OCCIDENTAL PETROLEUM SOUTHLAND ROYALTY COTERRA ENERGY INC. MARATHON OIL |   |
| COTEDDA ENERGY INC                                                                                                                                                                                                                          |   |
| MARATHON OIL                                                                                                                                                                                                                                |   |
| MARATHON OIL     MEWBOURNE OIL                                                                                                                                                                                                              |   |
| READ & STEVENS                                                                                                                                                                                                                              |   |
| OTHER                                                                                                                                                                                                                                       |   |
| WELLS                                                                                                                                                                                                                                       |   |
| Well Symbols                                                                                                                                                                                                                                |   |
| -☆ Gas                                                                                                                                                                                                                                      |   |
| Gas Abandoned                                                                                                                                                                                                                               |   |
| ∑ Injection                                                                                                                                                                                                                                 |   |
| O Location                                                                                                                                                                                                                                  |   |
| Location Abandoned                                                                                                                                                                                                                          |   |
| Oil                                                                                                                                                                                                                                         |   |
| Ø Oil Abandoned                                                                                                                                                                                                                             |   |
|                                                                                                                                                                                                                                             | _ |