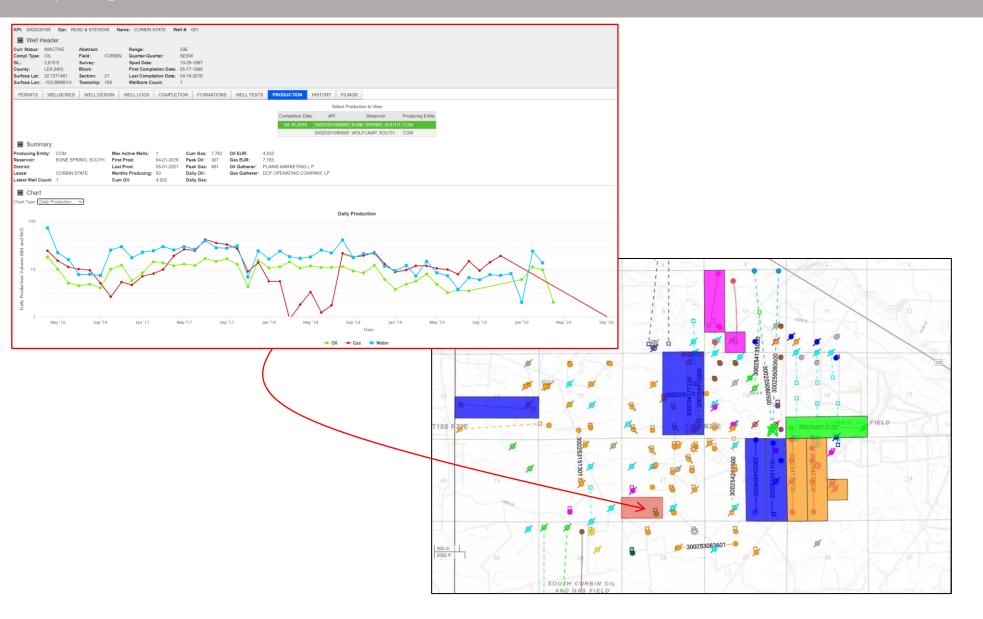

### Lot 9 has a shut-in vertical well that demonstrates the potential of the Bone Springs

| SHAPEFILES  NM-2023-01_NAD27  LANDTRAC UNIT Permitted Operator  COG OPERATING LLC  EOG RESOURCES, INC.  RAYBAW Operating, LLC  SEELY OIL CO                                                                                                 |   |
|---------------------------------------------------------------------------------------------------------------------------------------------------------------------------------------------------------------------------------------------|---|
| LANDTRAC UNIT Permitted Operator COG OPERATING LLC                                                                                                                                                                                          |   |
| Permitted Operator  COG OPERATING LLC                                                                                                                                                                                                       |   |
| COG OPERATING LLC                                                                                                                                                                                                                           |   |
|                                                                                                                                                                                                                                             |   |
| EOG RESOURCES, INC.                                                                                                                                                                                                                         |   |
| DAVRAW Operating LLC                                                                                                                                                                                                                        |   |
| RATBAW Operating, LLC                                                                                                                                                                                                                       |   |
|                                                                                                                                                                                                                                             |   |
| DEVON ENERGY PRODUCTION COMPAN                                                                                                                                                                                                              | Y |
| EOG RESOURCES INC                                                                                                                                                                                                                           |   |
| OTHER                                                                                                                                                                                                                                       |   |
| RIGS                                                                                                                                                                                                                                        |   |
| Operator (Reported)                                                                                                                                                                                                                         |   |
| MEWBOURNE OIL CO                                                                                                                                                                                                                            |   |
| • OTHER                                                                                                                                                                                                                                     |   |
| WELLS                                                                                                                                                                                                                                       |   |
| Operator Company Name  EOG RESOURCES                                                                                                                                                                                                        |   |
| PRE-ONGARD WELL OPERATOR                                                                                                                                                                                                                    |   |
| CONOCORDIULIDS                                                                                                                                                                                                                              |   |
| CONOCOPHILLIPS                                                                                                                                                                                                                              |   |
| DEVONENEDCY                                                                                                                                                                                                                                 |   |
| MATADOD DESCUIDES                                                                                                                                                                                                                           |   |
| NATADOR RESOURCES                                                                                                                                                                                                                           |   |
| AT BAW OPERATING, LLC                                                                                                                                                                                                                       |   |
| E.G.L. RESOURCES, INC.                                                                                                                                                                                                                      |   |
| OCCIDENTAL BETPOLEUM                                                                                                                                                                                                                        |   |
| EOG RESOURCES PRE-ONGARD WELL OPERATOR CONOCOPHILLIPS SEELY OIL DEVON ENERGY MATADOR RESOURCES RAYBAW OPERATING, LLC E.G.L. RESOURCES, INC. EXTEX OPERATING COMPANY OCCIDENTAL PETROLEUM SOUTHLAND ROYALTY COTERRA ENERGY INC. MARATHON OIL |   |
| COTEDDA ENERGY INC                                                                                                                                                                                                                          |   |
| MARATHON OIL                                                                                                                                                                                                                                |   |
| MARATHON OIL     MEWBOURNE OIL                                                                                                                                                                                                              |   |
| READ & STEVENS                                                                                                                                                                                                                              |   |
| OTHER                                                                                                                                                                                                                                       |   |
| WELLS                                                                                                                                                                                                                                       |   |
| Well Symbols                                                                                                                                                                                                                                |   |
| -☆ Gas                                                                                                                                                                                                                                      |   |
| Gas Abandoned                                                                                                                                                                                                                               |   |
| ∑ Injection                                                                                                                                                                                                                                 |   |
| O Location                                                                                                                                                                                                                                  |   |
| Location Abandoned                                                                                                                                                                                                                          |   |
| Oil                                                                                                                                                                                                                                         |   |
| Ø Oil Abandoned                                                                                                                                                                                                                             |   |
|                                                                                                                                                                                                                                             | _ |

#### Lot 10 11 and 12: Active Wells and Units

No Bids Minimum Bids 10= \$62.5/Acre

11=\$68.75/Acre 12=\$62.50/Acre

10

Lea County, NM T18S, R35E

Sec. 9: N2

Gross Acres: 320.00; Net Acres:

320.00