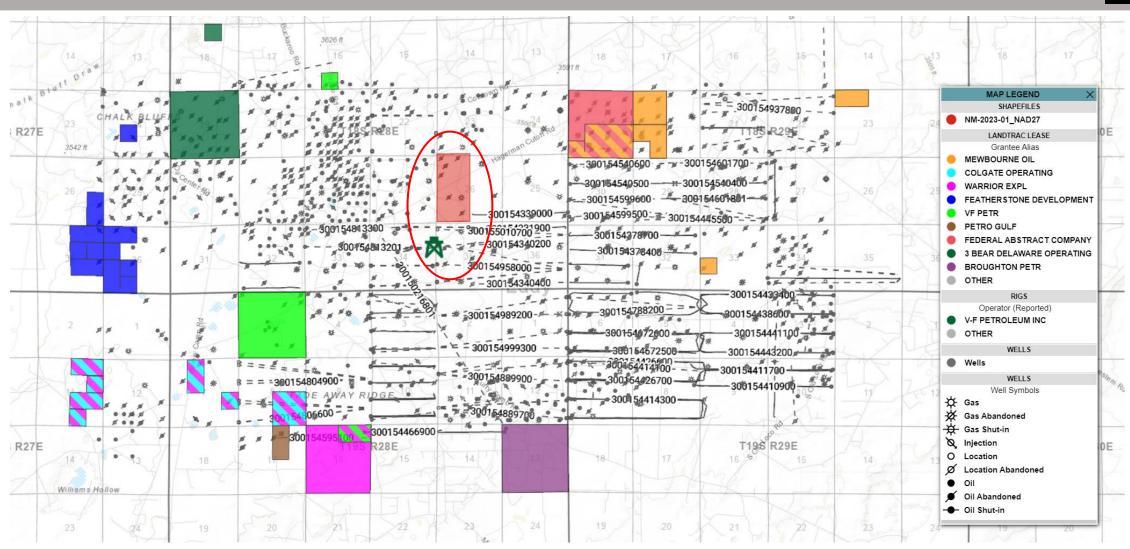

#### Lot 2 Bone Springs Play

Eddy County, NM

T18S, R28E

Sec. 26: W2

Gross Acres: 320.00; Net

Acres: 320.00

Sealed Bid Offering

Winning Bid: \$3,872,000

#### Lot 2 Offset Leases-Grantee Alias