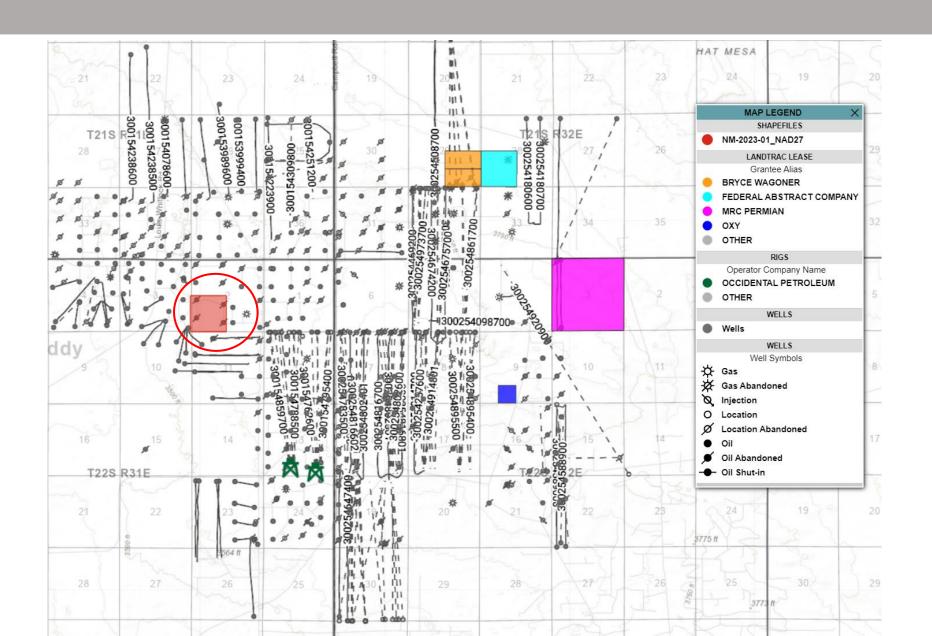

#### Lot 3 Bone Springs and Wolfcamp B Plays

Eddy County, NM

T22S, R31E

Sec. 2: SW4

Gross Acres: 160.00; Net

Acres: 160.00

Sealed Bid Offering

Winning Bid: \$10,900,000

\$/Acre = \$68,125

Lot 3: 002 VC-003

Operating Units

Leases

Active Drilling Rigs

#### Lot 3 Offset Leases-Grantee Alias