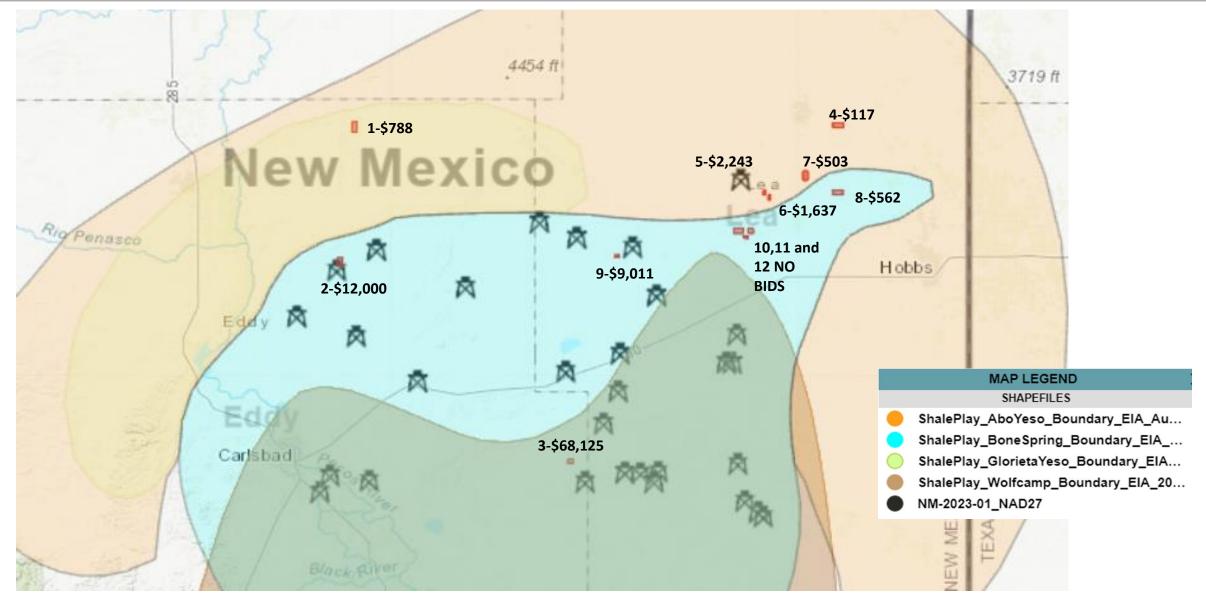

# Winning Bids Lot Numbers and \$/Acre Subsurface Plays (EIA data) are shown

#### Lot 10 11 and 12: Active Wells and Units

No Bids Minimum Bids 10= \$62.5/Acre

11=\$68.75/Acre 12=\$62.50/Acre

10

Lea County, NM T18S, R35E

Sec. 9: N2

Gross Acres: 320.00; Net Acres:

320.00

Sealed Bid Offering No Bids Received.

This Tract is closed for bidding.

11

Lea County, NM

T18S, R35E

Sec. 10: S2SW4

Gross Acres: 80.00; Net Acres:

80.00

Sealed Bid Offering

No Bids Received.

This Tract is closed for bidding.

12

Lea County, NM

T18S, R35E

Sec. 10: NE4

Gross Acres: 160.00; Net Acres:

160.00

Sealed Bid Offering

No Bids Received.

This Tract is closed for bidding.