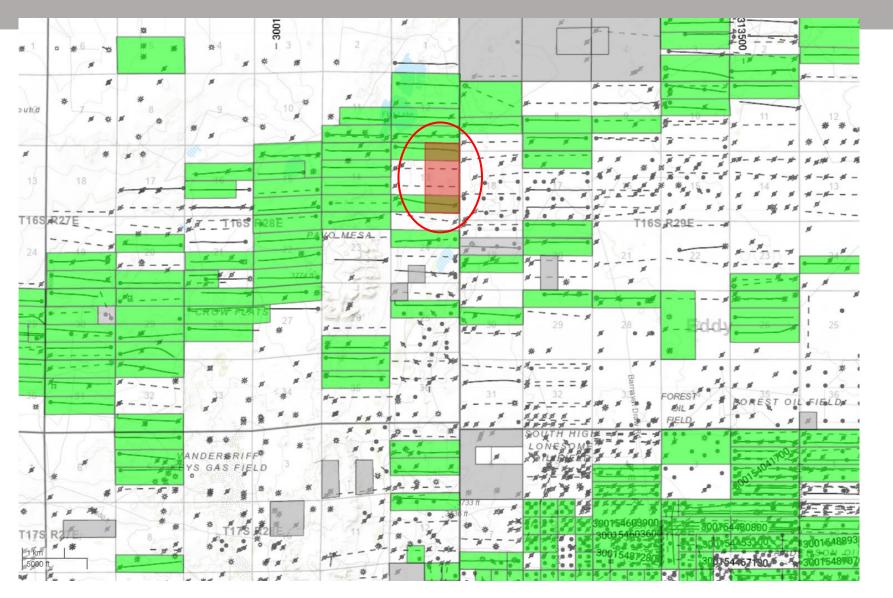

#### Lot 3 Bone Springs and Wolfcamp B Plays

Eddy County, NM

T22S, R31E

Sec. 2: SW4

Gross Acres: 160.00; Net

Acres: 160.00

Sealed Bid Offering

Winning Bid: \$10,900,000

\$/Acre = \$68,125

Lot 3: 002 VC-003

Operating Units

Leases

Active Drilling Rigs

#### Lot 3 Offset Unit Operators