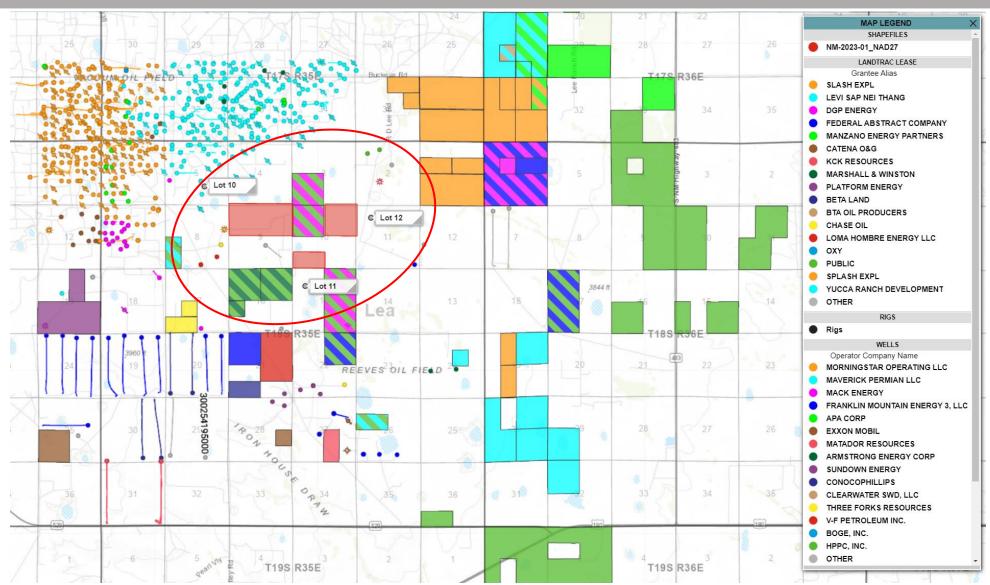

| _ |

#### Lot 10 11 and 12: Active Wells and Units





No Bids Minimum Bids 10= \$62.5/Acre

11=\$68.75/Acre 12=\$62.50/Acre

10

Lea County, NM T18S, R35E

Sec. 9: N2

Gross Acres: 320.00; Net Acres:

320.00

Sealed Bid Offering No Bids Received.

This Tract is closed for bidding.

11

Lea County, NM

T18S, R35E

Sec. 10: S2SW4

Gross Acres: 80.00; Net Acres:

80.00

Sealed Bid Offering

No Bids Received.

This Tract is closed for bidding.

12

Lea County, NM

T18S, R35E

Sec. 10: NE4

Gross Acres: 160.00; Net Acres:

160.00

Sealed Bid Offering

No Bids Received.

This Tract is closed for bidding.

#### Lot 10 11 and 12: Active Wells and Leases-Grantee Alias