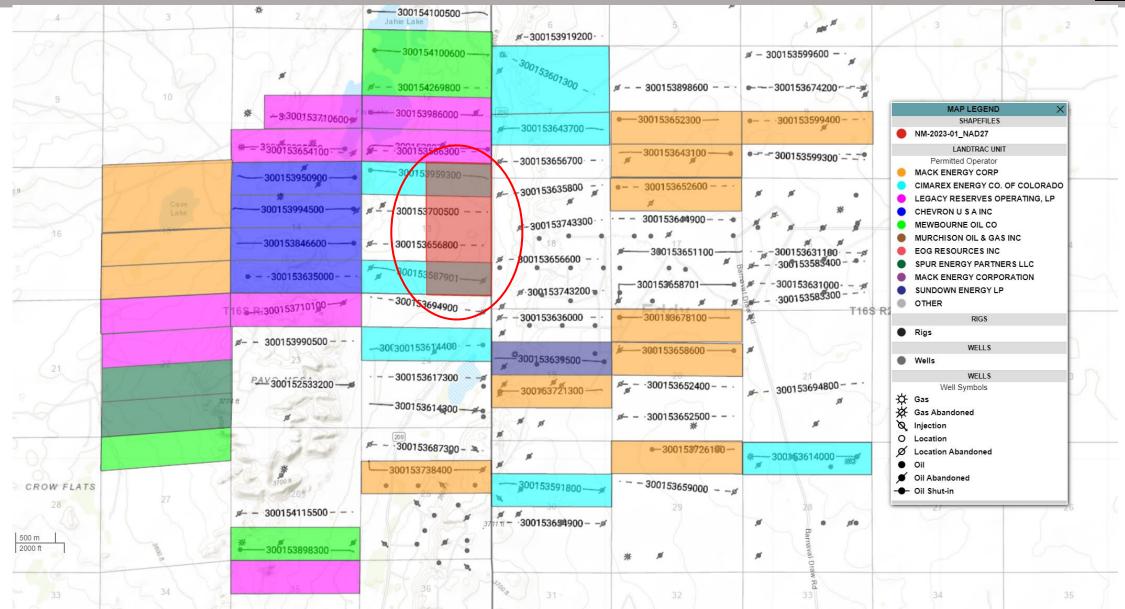

#### Lot 3 Bone Springs and Wolfcamp B Plays

Eddy County, NM

T22S, R31E

Sec. 2: SW4

Gross Acres: 160.00; Net

Acres: 160.00

Sealed Bid Offering

Winning Bid: \$10,900,000

#### Lot 3 Offset Leases-Grantee Alias