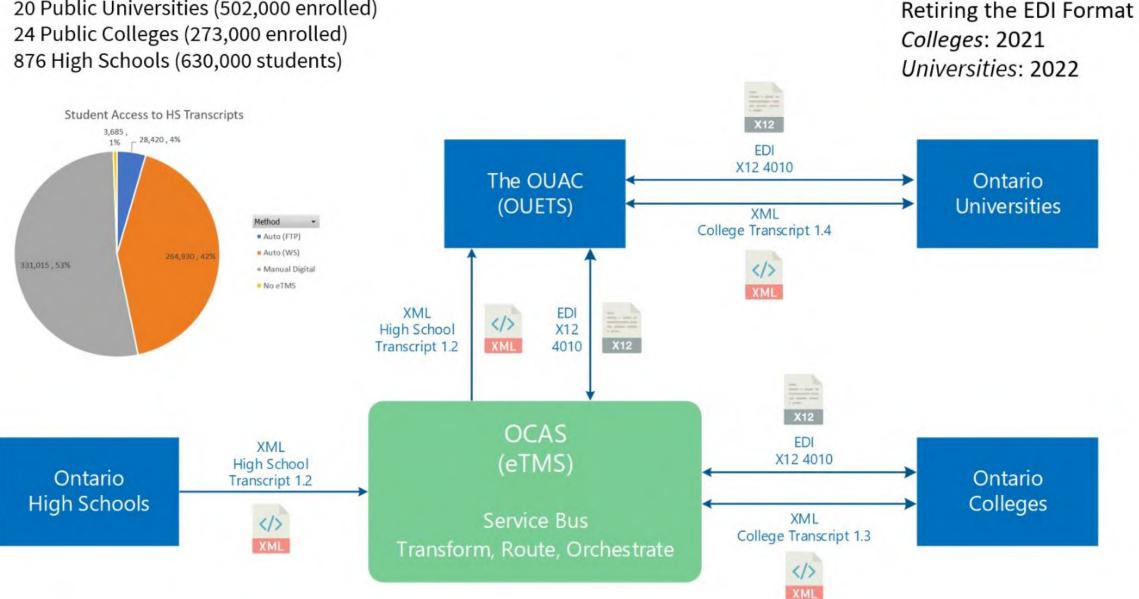

Domestic Application Service

Apply

Mobile App

**College-Branded Application** 

Electronic Transcript Exchange

Partner Portal



Learner Experience Services Ontariocolleges.ca Experience Tier 1 Support Outbound Calling/Marketing



#### Technology Services Website Design and Development Managed Cloud Hosting IT and Project Management Consulting



International Application Service

Applicant Portal College Portal Agent Portal SIS Integration



**Finance Services** Bookkeeping and General Ledger Payroll Accounting



Data and Insight Services

Applied Research Business Intelligence Data Warehouse



Service Innovation Apprenticeship Modernization Credential Modernization Continuous Learning Platform

### **Transcript Exchange in Ontario**

20 Public Universities (502,000 enrolled)



# The EDI experience at USC

- History of EDI Data exchange at USC
  - Implemented in 2010 as part of an unfunded mandate for state community colleges to exchange electronic transcript data
  - Inbound implementation was quick and easy
  - Outbound EDI proved to be a humbling experience
  - Since going live, USC exceeds 15,000 transactions annually
- Integrated EDI exchange with vendors to automate key time sensitive and high volume transaction
  - International Education Research Foundation (IERF) All international credential evaluation results sent from vendor over the NSC servers using PESC standards (e.g. use of GEOcode and EDI TS130)
  - CollegeSource Student 'self service' platform allows transfer applicants to self report prior learning, packaging the data in EDI/XML formats sent