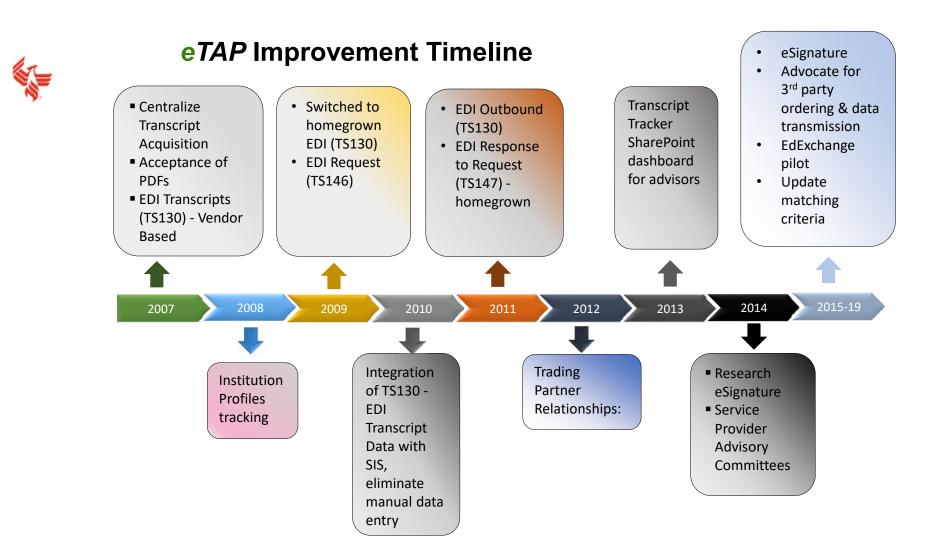

# **OVERVIEW**

- Started in 2005 by ICHE and made statutory in 2013
- Includes both:
  - High School to College (HS2C)
  - College to College (C2C)
- Funded by state: full support for HS2C, partial for C2C
- Built on PESC e-Transcript standards, powered by Parchment
- Aims at exchanging transcripts as XML data files

## HS2C

- 2 million sent since 2005 via Parchment platform
- 200,000 transcripts sent annually
- Free to all HS students, recent alums
- Common statewide HS XML schema built on PESC standards
- 100% sent as PDFs (virtually no paper transcripts), with
  - 75% also sent as XML data through Parchment
  - Naviance and Common App not helpful in supporting XML

## C2C

- Common statewide college XML schema built on PESC standards
- Desire for C2C exchange driven by both:
  - Multi-directional transfer of college students
  - Indiana's large dual credit initiative
- Breakthrough last year: Ivy Tech licenses Parchment
- Community college send/receive, then university send/receive