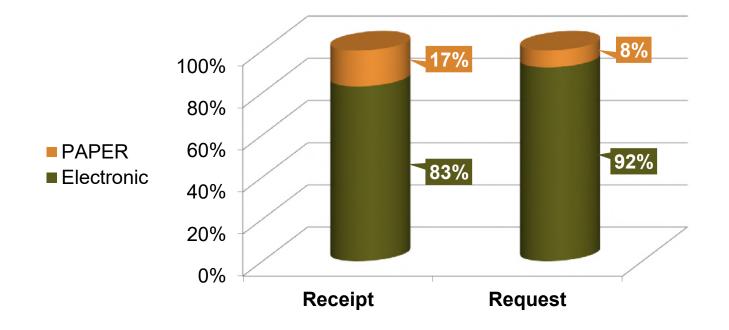

## HS2C

- 2 million sent since 2005 via Parchment platform
- 200,000 transcripts sent annually
- Free to all HS students, recent alums
- Common statewide HS XML schema built on PESC standards
- 100% sent as PDFs (virtually no paper transcripts), with
  - 75% also sent as XML data through Parchment
  - Naviance and Common App not helpful in supporting XML

## C2C

- Common statewide college XML schema built on PESC standards
- Desire for C2C exchange driven by both:
  - Multi-directional transfer of college students
  - Indiana's large dual credit initiative
- Breakthrough last year: Ivy Tech licenses Parchment
- Community college send/receive, then university send/receive