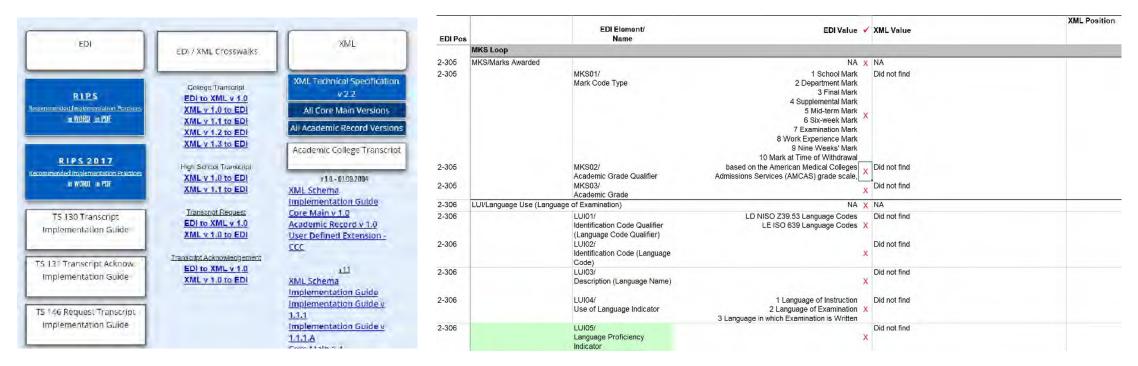

some
- Perception of complexity or lack of IT resources
- Many small important setup details, but it's only done once

# **EDI Process Benefits**

- Standards are consistent
- Resources are available
- Processes can be batched and automated
- Large network of institutions using standard
- Efficient transmission of data

- State/Province and district initiatives
- Sender and receiver are identified
- Automated acknowledgements
- Secure transmission
- Costs decrease
- Speede delivery 😳

# **Best fit?**

- Identify the problem to be solved
- Determine guiding principles
- Identify potential solutions
- Validate solution



@ John Atkinson, Wrong Hands . gocomics.com/wrong-hands . wronghands1.com

# EDI to XML crosswalk

#### • Support interoperability among users of different PESC Standards



https://www.pesc.org/pesc-approved-standards-1.html

# **Multiple formats and structured data**

- EDI and JSON and PDF and XML, Oh My!
- Each has their own benefits the key is **structure** using a **standard**
- Adoption of one format or another may be influenced by:
  - Capabilities of your technical team
  - Capabilities of your existing Student Information System
  - Capabilities of your partners with whom you will exchange
- You do you.

# Variability among implementations

- PESC Implementation Guides are not law/gospel
  - Control of content and format lies with the Institution
- When exchanging with many partners, you may need to learn their ways
- Transcripts not just grades reflect the uniqueness of the institution
- Varied use of NoteMessages and UserDefinedExtensions
- It is