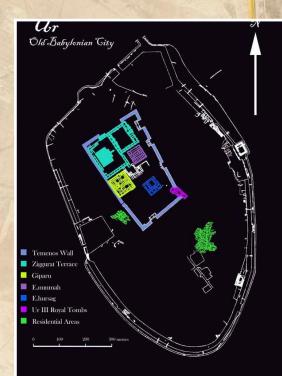

## **Citadel of Ur**

The study suggests that ancient Ur was configured within an Orion stars