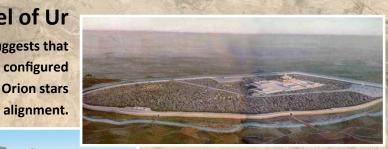

## **Citadel of Ur**

The study suggests that ancient Ur was configured within an Orion stars