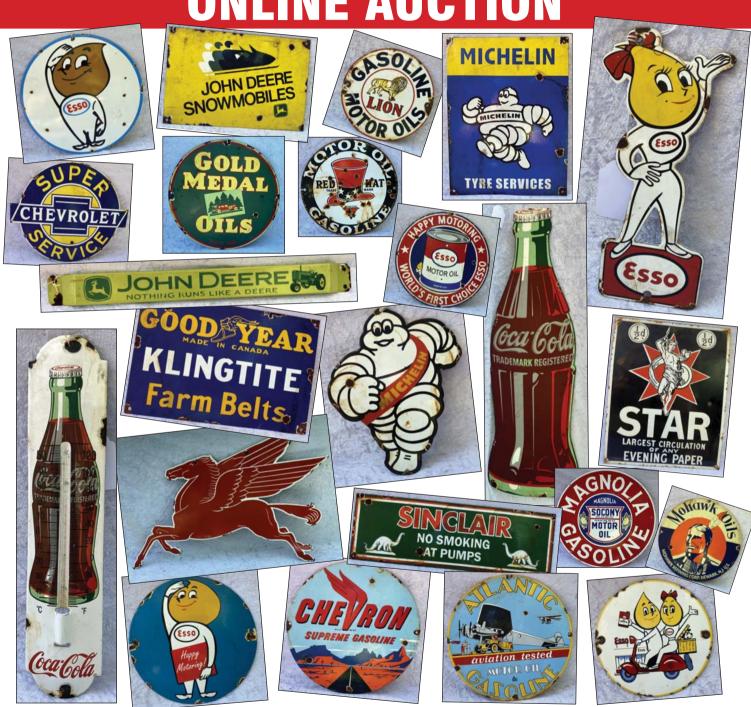

## MEGA MODERN ADVERTISING ONLINE AUCTION

Items coming up for auction include: a huge range of enamel, tin & cast advertising signs, retro advertising garage calenders & thermometers there are door push plaques, door push bars, double sided flange signs, convex signs, large dealers signs. Includes Shell, BP, Mobiloil, Esso, Michelin, Atlantic, Coca Cola, 7UP & Mountain Dew to name just a few. This gives collectors the opportunity to own scarce & hard to find signs of excellent quality & nicely aged without paying a fortune.