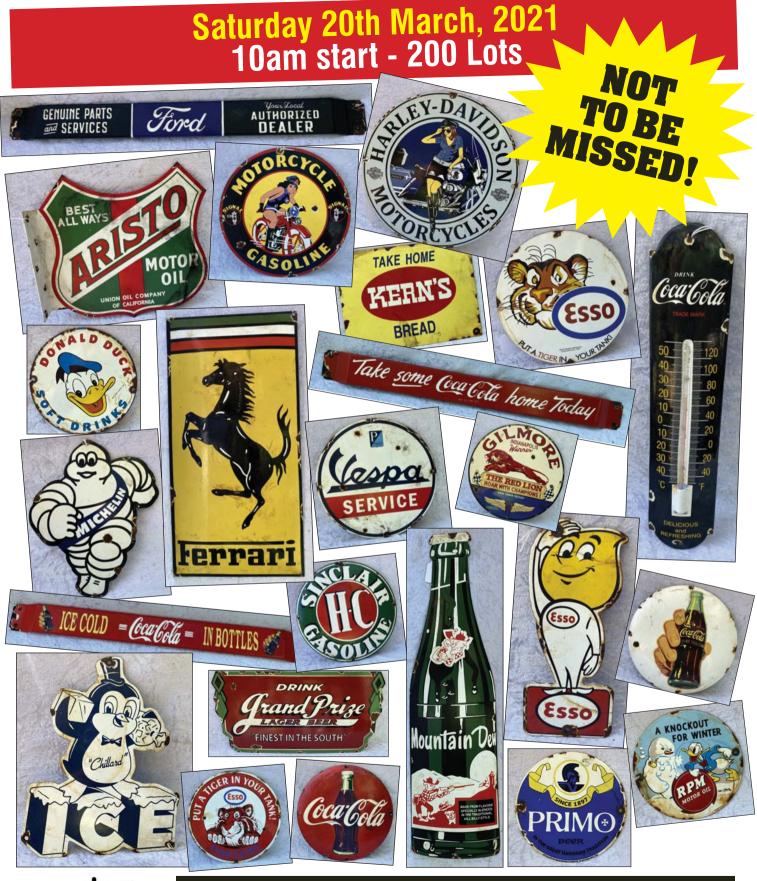

## MEGA MODERN ADVERTISING ONLINE AUCTION

Items coming up for auction include: a huge range of enamel, tin & cast advertising signs, retro advertising garage calenders & thermometers there are door push plaques, door push bars, double sided flange signs, convex signs, large dealers signs. Includes Shell, BP, Mobiloil, Esso, Michelin, Atlantic, Coca Cola, 7UP & Mountain Dew to name just a few. This gives collectors the opportunity to own scarce & hard to find signs of excellent quality & nicely aged without paying a fortune.