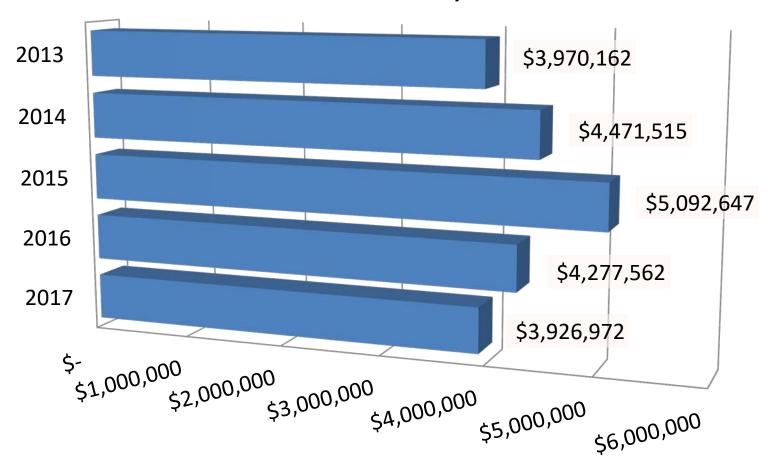

# Spring Creek Association Cash and Investments December 31, 2017

### Spring Creek Association Other Statistical Information Five Years

|                                                 | 2013      |           | 2014      |           | 2015      |           | 2016      |           | 2017 |            |
|-------------------------------------------------|-----------|-----------|-----------|-----------|-----------|-----------|-----------|-----------|------|------------|
| Total Expenses, Operating Fund                  |           |           | ·         |           | ·         |           |           |           | ·    |            |
| General                                         | \$        | 748,563   | \$        | 732,824   | \$        | 774,376   | \$        | 904,045   | \$   | 1,036,741  |
| Golf Course                                     |           | 559,917   |           | 520,801   |           | 462,358   |           | 335,774   |      | 465,220    |
| Horse Palace                                    |           | 122,806   |           | 121,192   |           | 122,618   |           | 165,733   |      | 142,450    |
| Trap and Skeet                                  |           | 9,251     |           | 6,878     |           | 7,960     |           | 6,823     |      | 8,735      |
| Buildings and Facilities                        |           | 296,948   |           | 255,495   |           | 321,593   |           | 309,749   |      | 393,989    |
| Roads and Road Construction                     |           | 1,440,777 |           | 1,511,303 |           | 1,386,592 |           | 1,577,203 |      | 1,821,591  |
| Security                                        |           | 68,105    |           | 80,546    |           | 78,330    |           | 73,559    |      | 69,545     |
|                                                 | \$        | 3,246,367 | \$        | 3,229,039 | <u>\$</u> | 3,153,827 | \$        | 3,372,886 | \$   | 3,938,271  |
| Expenses by Object, Operating Fund              |           |           |           |           |           |           |           |           |      |            |
| Salaries and benefits                           | \$        | 1,120,989 | \$        | 1,245,000 | \$        | 1,230,677 | \$        | 1,259,872 | \$   | 1,479,564  |
| Insurance                                       |           | 185,535   |           | 183,894   |           | 192,736   |           | 194,047   |      | 193,073    |
| Repairs and maintenance                         |           | 774,792   |           | 789,275   |           | 717,566   |           | 987,147   |      | 1,089,198  |
| Supplies (postage, fertilizer, chemicals, fuel) |           | 206,188   |           | 199,105   |           | 165,281   |           | 165,198   |      | 231,286    |
| Utilities                                       |           | 516,713   |           | 403,237   |           | 377,065   |           | 213,192   |      | 287,298    |
| Legal                                           |           | 179,253   |           | 173,661   |           | 216,687   |           | 236,392   |      | 242,723    |
| Other                                           |           | 262,897   |           | 234,867   |           | 253,815   |           | 317,038   |      | 415,129    |
|                                                 | <u>\$</u> | 3,246,367 | <u>\$</u> | 3,229,039 | \$        | 3,153,827 | <u>\$</u> | 3,372,886 | \$   | 3,938,271  |
| Total Equity                                    | \$        | 7,830,894 | \$        | 8,390,484 | \$        | 9,187,999 | \$        | 9,900,566 | \$   | 10,142,521 |
| Cash and Investments                            | \$        | 3,970,162 | \$        | 4,471,515 | \$        | 5,092,647 | \$        | 4,277,562 | \$   | 3,926,972  |
|                                                 |           |           |           |           |           |           |           |           |      |            |