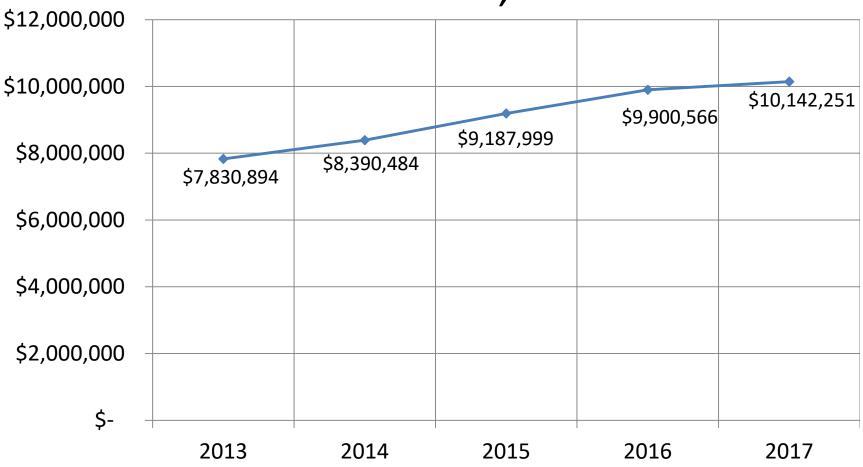

#### Spring Creek Association Total Fund Balances December 31, 2017

### Spring Creek Association Other Statistical Information Five Years

|                                                 | 2013      |           | 2014      |           | 2015      |           | 2016      |           | 2017 |            |
|-------------------------------------------------|-----------|-----------|-----------|-----------|-----------|-----------|-----------|-----------|------|------------|
| Total Expenses, Operating Fund                  |           |           | ·         |           | ·         |           |           |           | ·    |            |
| General                                         | \$        | 748,563   | \$        | 732,824   | \$        | 774,376   | \$        | 904,045   | \$   | 1,036,741  |
| Golf Course                                     |           | 559,917   |           | 520,801   |           | 462,358   |           | 335,774   |      | 465,220    |
| Horse Palace                                    |           | 122,806   |           | 121,192   |           | 122,618   |           | 165,733   |      | 142,450    |
| Trap and Skeet                                  |           | 9,251     |           | 6,878     |           | 7,960     |           | 6,823     |      | 8,735      |
| Buildings and Facilities                        |           | 296,948   |           | 255,495   |           | 321,593   |           | 309,749   |      | 393,989    |
| Roads and Road Construction                     |           | 1,440,777 |           | 1,511,303 |           | 1,386,592 |           | 1,577,203 |      | 1,821,591  |
| Security                                        |           | 68,105    |           | 80,546    |           | 78,330    |           | 73,559    |      | 69,545     |
|                                                 | \$        | 3,246,367 | \$        | 3,229,039 | <u>\$</u> | 3,153,827 | \$        | 3,372,886 | \$   | 3,938,271  |
| Expenses by Object, Operating Fund              |           |           |           |           |           |           |           |           |      |            |
| Salaries and benefits                           | \$        | 1,120,989 | \$        | 1,245,000 | \$        | 1,230,677 | \$        | 1,259,872 | \$   | 1,479,564  |
| Insurance                                       |           | 185,535   |           | 183,894   |           | 192,736   |           | 194,047   |      | 193,073    |
| Repairs and maintenance                         |           | 774,792   |           | 789,275   |           | 717,566   |           | 987,147   |      | 1,089,198  |
| Supplies (postage, fertilizer, chemicals, fuel) |           | 206,188   |           | 199,105   |           | 165,281   |           | 165,198   |      | 231,286    |
| Utilities                                       |           | 516,713   |           | 403,237   |           | 377,065   |           | 213,192   |      | 287,298    |
| Legal                                           |           | 179,253   |           | 173,661   |           | 216,687   |           | 236,392   |      | 242,723    |
| Other                                           |           | 262,897   |           | 234,867   |           | 253,815   |           | 317,038   |      | 415,129    |
|                                                 | <u>\$</u> | 3,246,367 | <u>\$</u> | 3,229,039 | \$        | 3,153,827 | <u>\$</u> | 3,372,886 | \$   | 3,938,271  |
| Total Equity                                    | \$        | 7,830,894 | \$        | 8,390,484 | \$        | 9,187,999 | \$        | 9,900,566 | \$   | 10,142,521 |
| Cash and Investments                            | \$        | 3,970,162 | \$        | 4,471,515 | \$        | 5,092,647 | \$        | 4,277,562 | \$   | 3,926,972  |
|                                                 |           |           |           |           |           |           |           |           |      |            |