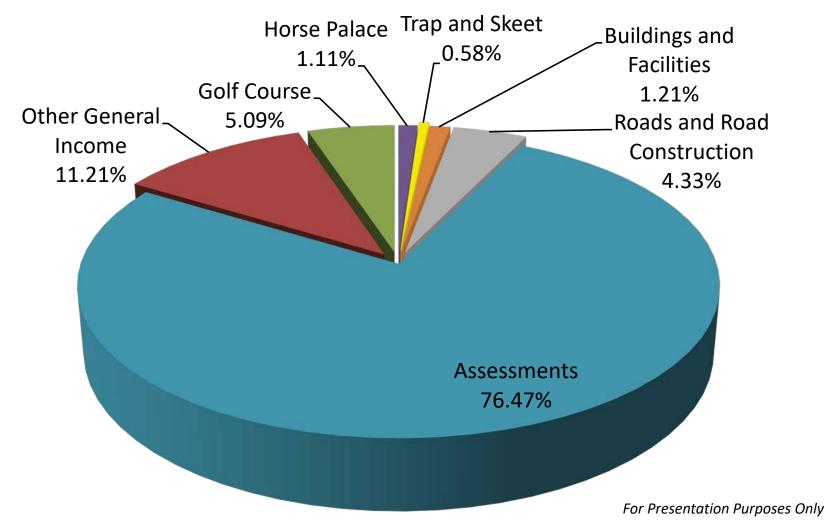

# Spring Creek Association Total Operating Revenues December 31, 2017

**Eide Bailly** 

Exhibit 1

|                                   | 2013 |           | 2014 |           | 2015 |           | 2016 |           | 2017 |           |
|-----------------------------------|------|-----------|------|-----------|------|-----------|------|-----------|------|-----------|
| Total Operating Revenues          |      |           |      |           |      |           |      |           |      |           |
| Other General Income              | \$   | 394,892   | \$   | 377,592   | \$   | 439,489   | \$   | 521,118   | \$   | 491,670   |
| Golf Course                       |      | 268,360   |      | 257,180   |      | 249,900   |      | 229,334   |      | 223,167   |
| Horse Palace                      |      | 54,023    |      | 66,175    |      | 64,433    |      | 75,118    |      | 48,820    |
| Trap and Skeet                    |      | 5,456     |      | 5,042     |      | 5,713     |      | 4,322     |      | 25,254    |
| Buildings and Facilities          |      | 27,542    |      | 24,647    |      | 25,418    |      | 37,423    |      | 53,210    |
| Roads and Road Construction       |      | 191,890   |      | 194,145   |      | 190,332   |      | 190,169   |      | 190,000   |
|                                   |      | 942,163   |      | 924,781   |      | 975,285   |      | 1,057,484 |      | 1,032,121 |
| Assessments                       |      | 2,965,896 |      | 3,089,360 |      | 3,166,420 |      | 3,224,400 |      | 3,353,642 |
|                                   | \$   | 3,908,059 | \$   | 4,014,141 | \$   | 4,141,705 | \$   | 4,281,884 | \$   | 4,385,763 |
| Detail of Other Operating Revenue |      |           |      |           |      |           |      |           |      |           |
| Legal                             | \$   | 138,861   | \$   | 138,701   | \$   | 186,628   | \$   | 171,633   | \$   | 174,702   |
| Grants                            |      | 190,000   |      | 190,000   |      | 190,000   |      | 190,000   |      | 190,000   |