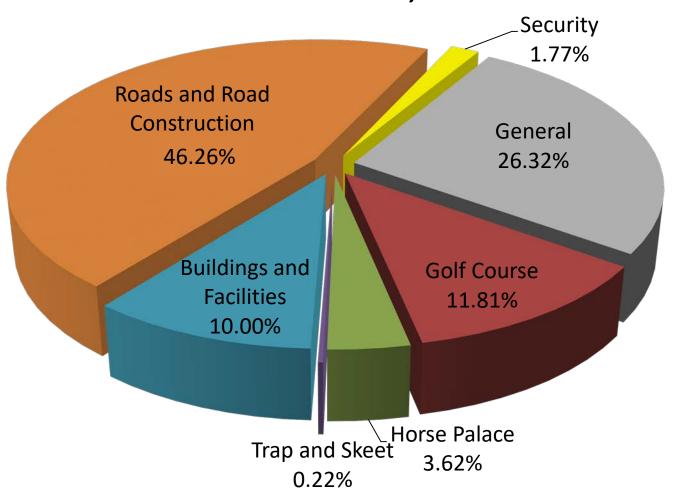

## Spring Creek Association Total Expenses, Operating Fund December 31, 2017

### Spring Creek Association Other Statistical Information Five Years

|                                                 | 2013      |           | 2014      |           | 2015      |           | 2016      |           | 2017 |            |
|-------------------------------------------------|-----------|-----------|-----------|-----------|-----------|-----------|-----------|-----------|------|------------|
| Total Expenses, Operating Fund                  |           |           | ·         |           | ·         |           |           |           | ·    |            |
| General                                         | \$        | 748,563   | \$        | 732,824   | \$        | 774,376   | \$        | 904,045   | \$   | 1,036,741  |
| Golf Course                                     |           | 559,917   |           | 520,801   |           | 462,358   |           | 335,774   |      | 465,220    |
| Horse Palace                                    |           | 122,806   |           | 121,192   |           | 122,618   |           | 165,733   |      | 142,450    |
| Trap and Skeet                                  |           | 9,251     |           | 6,878     |           | 7,960     |           | 6,823     |      | 8,735      |
| Buildings and Facilities                        |           | 296,948   |           | 255,495   |           | 321,593   |           | 309,749   |      | 393,989    |
| Roads and Road Construction                     |           | 1,440,777 |           | 1,511,303 |           | 1,386,592 |           | 1,577,203 |      | 1,821,591  |
| Security                                        |           | 68,105    |           | 80,546    |           | 78,330    |           | 73,559    |      | 69,545     |
|                                                 | \$        | 3,246,367 | \$        | 3,229,039 | <u>\$</u> | 3,153,827 | \$        | 3,372,886 | \$   | 3,938,271  |
| Expenses by Object, Operating Fund              |           |           |           |           |           |           |           |           |      |            |
| Salaries and benefits                           | \$        | 1,120,989 | \$        | 1,245,000 | \$        | 1,230,677 | \$        | 1,259,872 | \$   | 1,479,564  |
| Insurance                                       |           | 185,535   |           | 183,894   |           | 192,736   |           | 194,047   |      | 193,073    |
| Repairs and maintenance                         |           | 774,792   |           | 789,275   |           | 717,566   |           | 987,147   |      | 1,089,198  |
| Supplies (postage, fertilizer, chemicals, fuel) |           | 206,188   |           | 199,105   |           | 165,281   |           | 165,198   |      | 231,286    |
| Utilities                                       |           | 516,713   |           | 403,237   |           | 377,065   |           | 213,192   |      | 287,298    |
| Legal                                           |           | 179,253   |           | 173,661   |           | 216,687   |           | 236,392   |      | 242,723    |
| Other                                           |           | 262,897   |           | 234,867   |           | 253,815   |           | 317,038   |      | 415,129    |
|                                                 | <u>\$</u> | 3,246,367 | <u>\$</u> | 3,229,039 | \$        | 3,153,827 | <u>\$</u> | 3,372,886 | \$   | 3,938,271  |
| Total Equity                                    | \$        | 7,830,894 | \$        | 8,390,484 | \$        | 9,187,999 | \$        | 9,900,566 | \$   | 10,142,521 |
| Cash and Investments                            | \$        | 3,970,162 | \$        | 4,471,515 | \$        | 5,092,647 | \$        | 4,277,562 | \$   | 3,926,972  |
|                                                 |           |           |           |           |           |           |           |           |      |            |