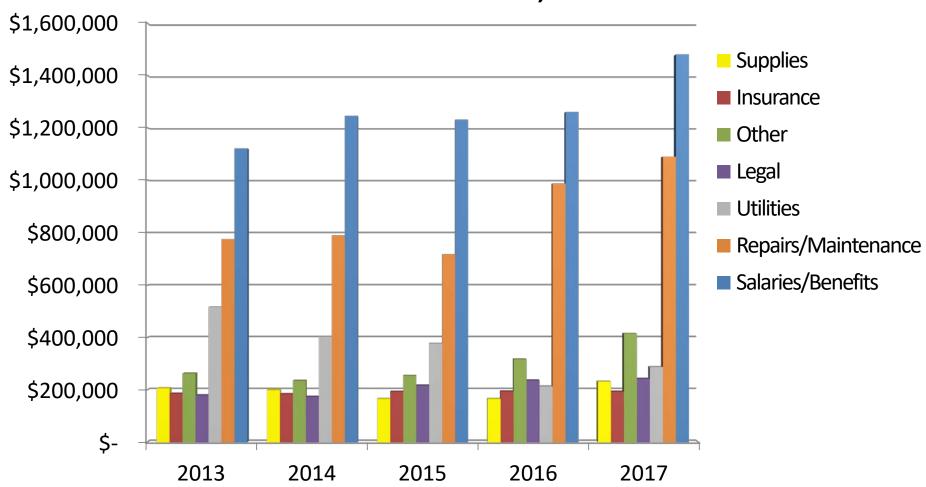

## Spring Creek Association Expenses by Object, Operating Fund December 31, 2017

### Spring Creek Association Other Statistical Information Five Years

|                                                 | 2013      |           | 2014      |           | 2015      |           | 2016      |           | 2017 |            |
|-------------------------------------------------|-----------|-----------|-----------|-----------|-----------|-----------|-----------|-----------|------|------------|
| Total Expenses, Operating Fund                  |           |           | ·         |           | ·         |           |           |           | ·    |            |
| General                                         | \$        | 748,563   | \$        | 732,824   | \$        | 774,376   | \$        | 904,045   | \$   | 1,036,741  |
| Golf Course                                     |           | 559,917   |           | 520,801   |           | 462,358   |           | 335,774   |      | 465,220    |
| Horse Palace                                    |           | 122,806   |           | 121,192   |           | 122,618   |           | 165,733   |      | 142,450    |
| Trap and Skeet                                  |           | 9,251     |           | 6,878     |           | 7,960     |           | 6,823     |      | 8,735      |
| Buildings and Facilities                        |           | 296,948   |           | 255,495   |           | 321,593   |           | 309,749   |      | 393,989    |
| Roads and Road Construction                     |           | 1,440,777 |           | 1,511,303 |           | 1,386,592 |           | 1,577,203 |      | 1,821,591  |
| Security                                        |           | 68,105    |           | 80,546    |           | 78,330    |           | 73,559    |      | 69,545     |
|                                                 | \$        | 3,246,367 | \$        | 3,229,039 | <u>\$</u> | 3,153,827 | \$        | 3,372,886 | \$   | 3,938,271  |
| Expenses by Object, Operating Fund              |           |           |           |           |           |           |           |           |      |            |
| Salaries and benefits                           | \$        | 1,120,989 | \$        | 1,245,000 | \$        | 1,230,677 | \$        | 1,259,872 | \$   | 1,479,564  |
| Insurance                                       |           | 185,535   |           | 183,894   |           | 192,736   |           | 194,047   |      | 193,073    |
| Repairs and maintenance                         |           | 774,792   |           | 789,275   |           | 717,566   |           | 987,147   |      | 1,089,198  |
| Supplies (postage, fertilizer, chemicals, fuel) |           | 206,188   |           | 199,105   |           | 165,281   |           | 165,198   |      | 231,286    |
| Utilities                                       |           | 516,713   |           | 403,237   |           | 377,065   |           | 213,192   |      | 287,298    |
| Legal                                           |           | 179,253   |           | 173,661   |           | 216,687   |           | 236,392   |      | 242,723    |
| Other                                           |           | 262,897   |           | 234,867   |           | 253,815   |           | 317,038   |      | 415,129    |
|                                                 | <u>\$</u> | 3,246,367 | <u>\$</u> | 3,229,039 | \$        | 3,153,827 | <u>\$</u> | 3,372,886 | \$   | 3,938,271  |
| Total Equity                                    | \$        | 7,830,894 | \$        | 8,390,484 | \$        | 9,187,999 | \$        | 9,900,566 | \$   | 10,142,521 |
| Cash and Investments                            | \$        | 3,970,162 | \$        | 4,471,515 | \$        | 5,092,647 | \$        | 4,277,562 | \$   | 3,926,972  |
|                                                 |           |           |           |           |           |           |           |           |      |            |