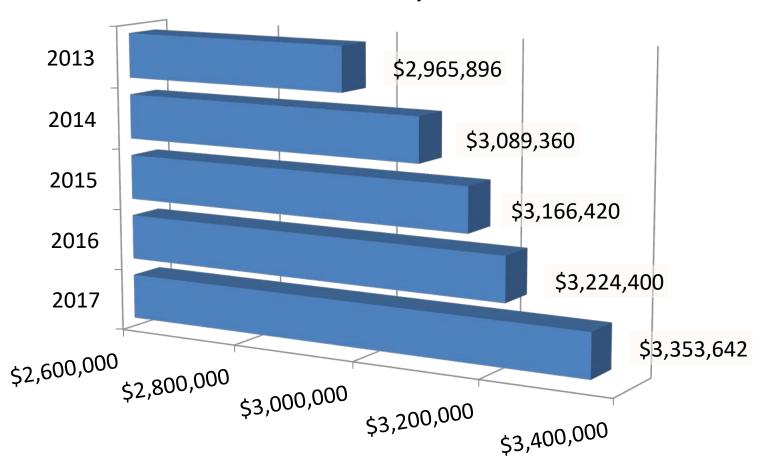

# Spring Creek Association Assessments Revenue December 31, 2017

|                                   | 2013 |           | 2014 |           | 2015 |           | 2016 |           | 2017 |           |
|-----------------------------------|------|-----------|------|-----------|------|-----------|------|-----------|------|-----------|
| Total Operating Revenues          |      |           |      |           |      |           |      |           |      |           |
| Other General Income              | \$   | 394,892   | \$   | 377,592   | \$   | 439,489   | \$   | 521,118   | \$   | 491,670   |
| Golf Course                       |      | 268,360   |      | 257,180   |      | 249,900   |      | 229,334   |      | 223,167   |
| Horse Palace                      |      | 54,023    |      | 66,175    |      | 64,433    |      | 75,118    |      | 48,820    |
| Trap and Skeet                    |      | 5,456     |      | 5,042     |      | 5,713     |      | 4,322     |      | 25,254    |
| Buildings and Facilities          |      | 27,542    |      | 24,647    |      | 25,418    |      | 37,423    |      | 53,210    |
| Roads and Road Construction       |      | 191,890   |      | 194,145   |      | 190,332   |      | 190,169   |      | 190,000   |
|                                   |      | 942,163   |      | 924,781   |      | 975,285   |      | 1,057,484 |      | 1,032,121 |
| Assessments                       |      | 2,965,896 |      | 3,089,360 |      | 3,166,420 |      | 3,224,400 |      | 3,353,642 |
|                                   | \$   | 3,908,059 | \$   | 4,014,141 | \$   | 4,141,705 | \$   | 4,281,884 | \$   | 4,385,763 |
| Detail of Other Operating Revenue |      |           |      |           |      |           |      |           |      |           |
| Legal                             | \$   | 138,861   | \$   | 138,701   | \$   | 186,628   | \$   | 171,633   | \$   | 174,702   |
| Grants                            |      | 190,000   |      | 190,000   |      | 190,000   |      | 190,000   |      | 190,000   |