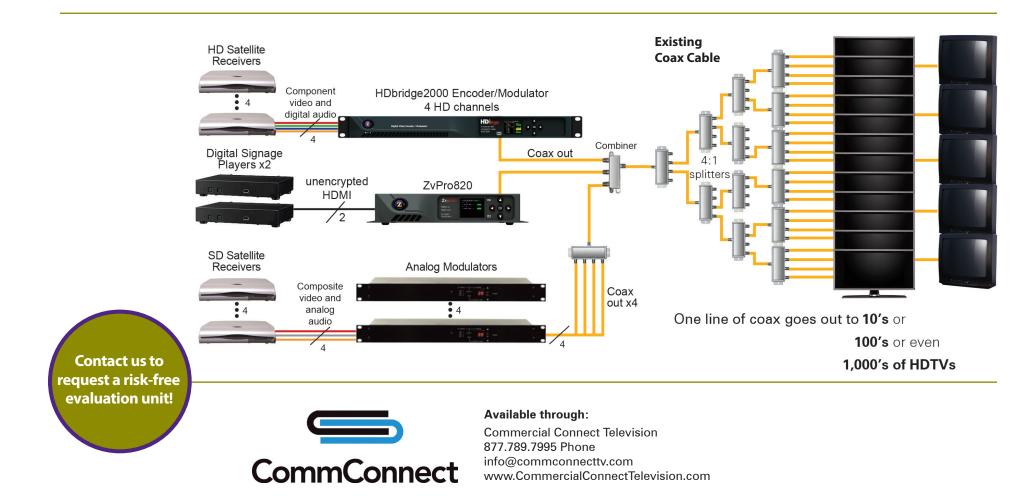

## How it works!

### ZeeVee's digital modulators broadcast HD video to unlimited HDTVs —all over existing coax!

Boston | Denver | London

۲

ZeeVee, Inc. 1 Monarch Drive, Littleton, MA 01460

۲

ZV\_Hospitals\_v1

©2014 ZeeVee, Inc. All rights reserved. ZeeVee, the ZeeVee logo, and all trademarks are the property of ZeeVee, Inc. All information is subject to change without notice and ZeeVee does not warrant the information's accuracy or correctness. All other trademarks are the property of their respective owners.