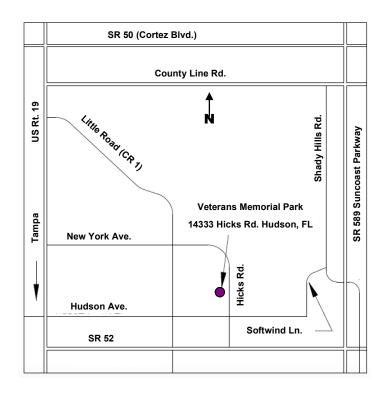

Veterans Memorial Park 14333 Hicks Rd., Hudson, FL 34669

## Traveling from the east:

Drive approximately 22 miles east from I-75 (exit 301) to US 19 via SR 50 (Cortez Blvd.). Turn left (south) on US 19 and drive 21 miles. Turn left (east) onto New York Ave. (which becomes Hicks Rd.).

Also approximately 20 miles east from 1-75 (exit 285) along SR 52 to a right turn onto Hicks Road.

## Traveling from the South:

Drive north on US 19. Turn right (east) on New York Ave., which becomes Hicks Road.

Hicks Road is approximately three miles east of US 19.