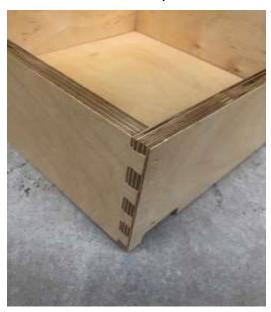

## **Drawer and Interior Hardware Options**

We offer two drawer selections, drawer selections are matched with slide selection. We offer a dovetail drawer with undermount soft close slides, and a dadoed drawer with side mount normal close slides. All drawers are made with ½" UV Baltic Birch Plywood.