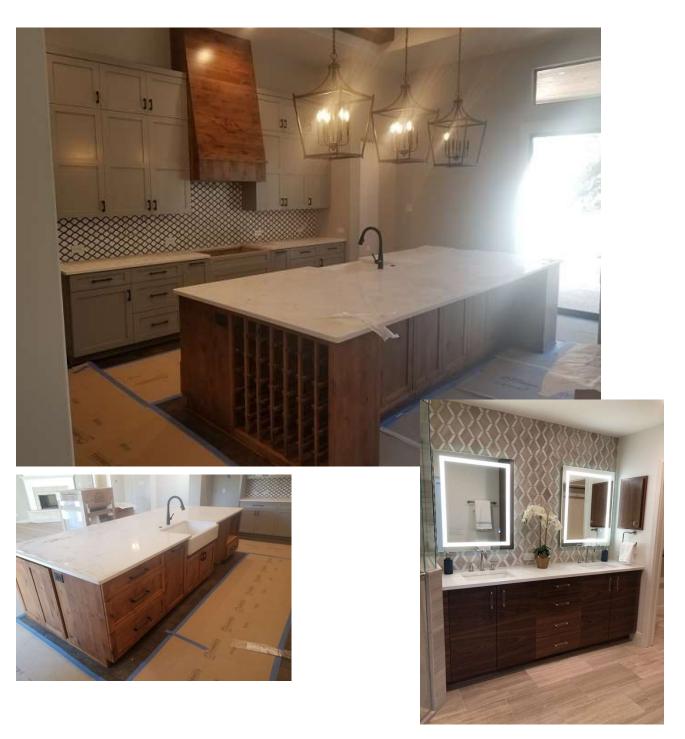

## **STW Selection Options**

At STW we pride ourselves on delivering a quality product, meeting deadlines and ensuring the happiness of our customers. This selection book covers our "standard" offerings, other options are available, but will be evaluated on a case by case basis. We specialize in Custom Modern Frameless Cabinets, some would also describe them as Full Overlay cabinets. We use all domestically produced ¾" UV clear coated Maple plywood for our cabinet box construction. Drawer boxes are constructed of a ½" UV clear coated Baltic Birch plywood. We perform all design, construction, finishing and installation, in house, to control quality and scheduling. Some of our work...