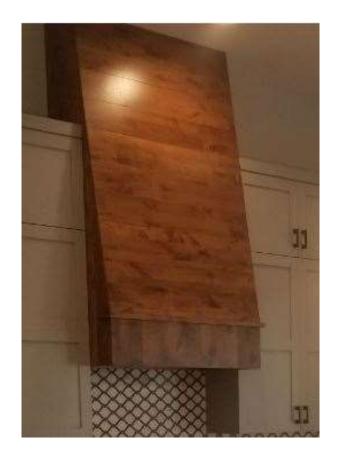

# **Vent Hoods**

We offer 3 Vent Hood designs that can be painted and/or stained.