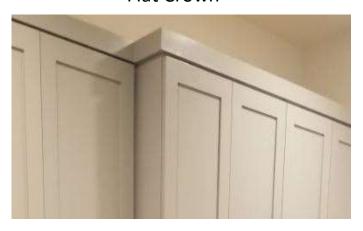

# **Crown Moulding Options**

Crown options consist of a Flat Contemporary Style, and traditional 8010 & 8012 profiles.

Flat Crown

8010 Crown

8012 Crown