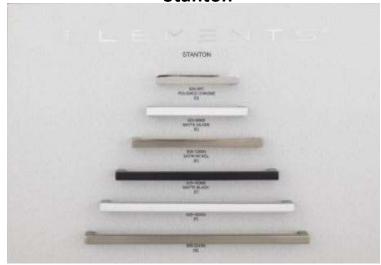

## **Door/Drawer Hardware**

South Texas Woodworks offers various hardware selections through Hardware Resources. Brands include Jeffrey Alexander, Elements, and Hardware Resources. Below are a few popular selections. For more options, please visit: <a href="https://dealer.hardwareresources.com/decorative/knobs-and-pulls.html">https://dealer.hardwareresources.com/decorative/knobs-and-pulls.html</a>. Not all selections have the same finish or sizing options

#### **Stanton**