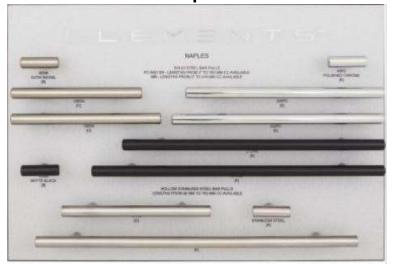

## **Door/Drawer Hardware**

South Texas Woodworks offers various hardware selections through Hardware Resources. Brands include Jeffrey Alexander, Elements, and Hardware Resources. Below are a few popular selections. For more options, please visit: <a href="https://dealer.hardwareresources.com/decorative/knobs-and-pulls.html">https://dealer.hardwareresources.com/decorative/knobs-and-pulls.html</a>. Not all selections have the same finish or sizing options

## **Naples**