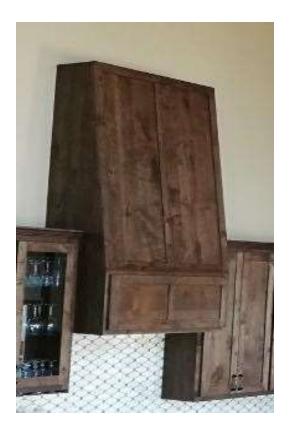

# **Vent Hoods**

We offer 3 Vent Hood designs that can be painted and/or stained.