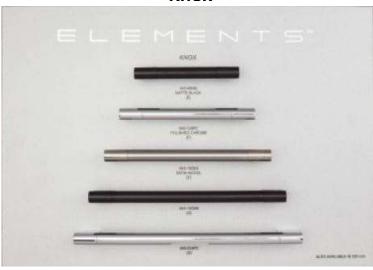

## **Door/Drawer Hardware**

South Texas Woodworks offers various hardware selections through Hardware Resources. Brands include Jeffrey Alexander, Elements, and Hardware Resources. Below are a few popular selections. For more options, please visit: <a href="https://dealer.hardwareresources.com/decorative/knobs-and-pulls.html">https://dealer.hardwareresources.com/decorative/knobs-and-pulls.html</a>. Not all selections have the same finish or sizing options

#### Knox