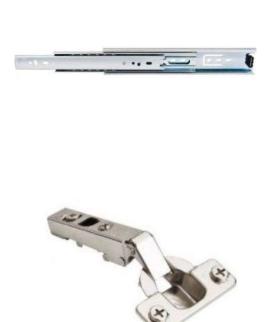

## **Drawer and Interior Hardware Options**

We offer two drawer selections, drawer selections are matched with slide selection. We offer a dovetail drawer with undermount soft close slides, and a dadoed drawer with side mount normal close slides. All drawers are made with ½" UV Baltic Birch Plywood.

Our normal close slides are full extension and ball bearing. Our soft close slides are also full extension. Both slide options are rated for 100 lbs.

**Soft Close Options** 