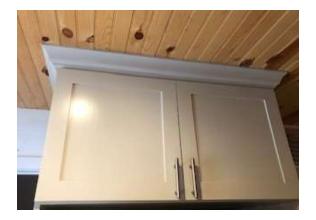

# **Crown Moulding Options**

Crown options consist of a Flat Contemporary Style, and traditional 8010 & 8012 profiles.

Flat Crown

8010 Crown

8012 Crown