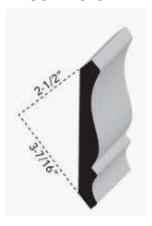

# **Crown Moulding Options**

Crown options consist of a Flat Contemporary Style, and traditional 8010 & 8012 profiles.

Flat Crown

8010 Crown

8012 Crown