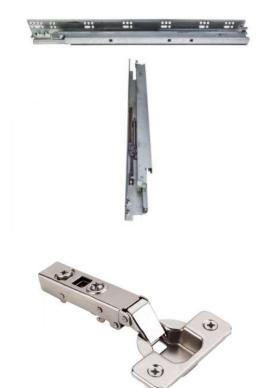

## **Drawer and Interior Hardware Options**

We offer two drawer selections, drawer selections are matched with slide selection. We offer a dovetail drawer with undermount soft close slides, and a dadoed drawer with side mount normal close slides. All drawers are made with ½" UV Baltic Birch Plywood.

Our normal close slides are full extension and ball bearing. Our soft close slides are also full extension. Both slide options are rated for 100 lbs.

**Soft Close Options** 