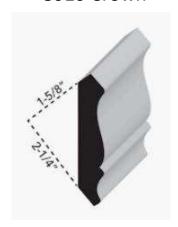

# **Crown Moulding Options**

Crown options consist of a Flat Contemporary Style, and traditional 8010 & 8012 profiles.

Flat Crown

8010 Crown

8012 Crown