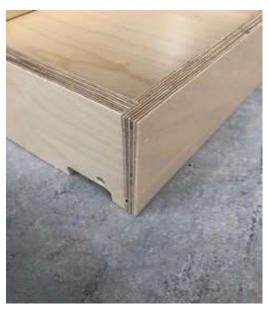

## **Drawer and Interior Hardware Options**

We offer two drawer selections, drawer selections are matched with slide selection. We offer a dovetail drawer with undermount soft close slides, and a dadoed drawer with side mount normal close slides. All drawers are made with ½" UV Baltic Birch Plywood.