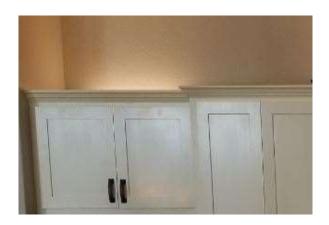

# **Crown Moulding Options**

Crown options consist of a Flat Contemporary Style, and traditional 8010 & 8012 profiles.

Flat Crown

8010 Crown

8012 Crown