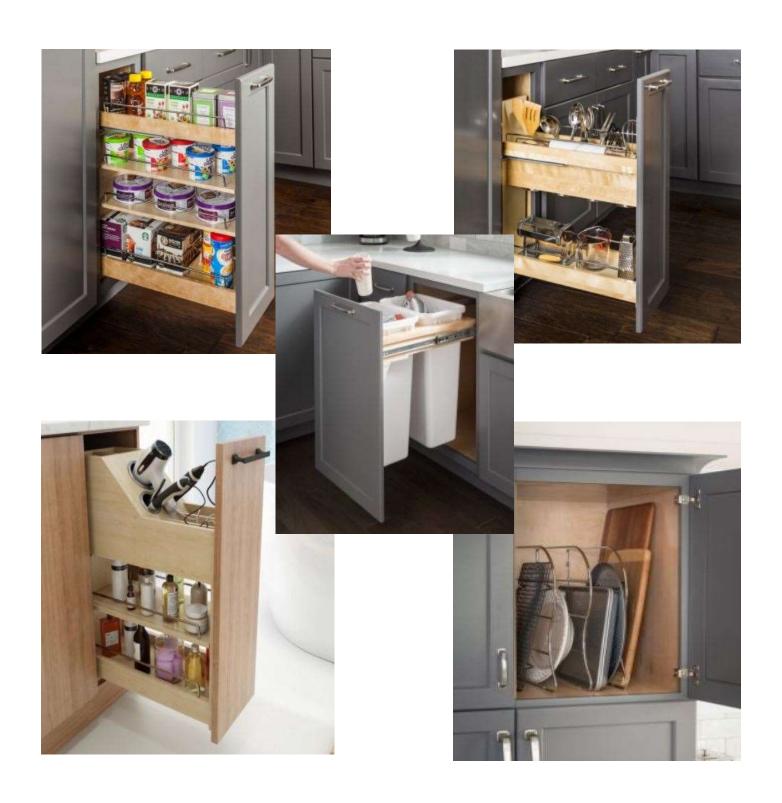

#### Inserts

South Texas Woodworks, offers five standard inserts. A 9" Spice pullout, 9" utensil pullout, 9" Vanity pullout, built in trash pullout, and sheet dividers. Other options can be included on a case by case basis see Hardware Resources for additional options: <a href="https://www.hardwareresources.com/organizers/cabinet-organizers.html">https://www.hardwareresources.com/organizers/cabinet-organizers.html</a>