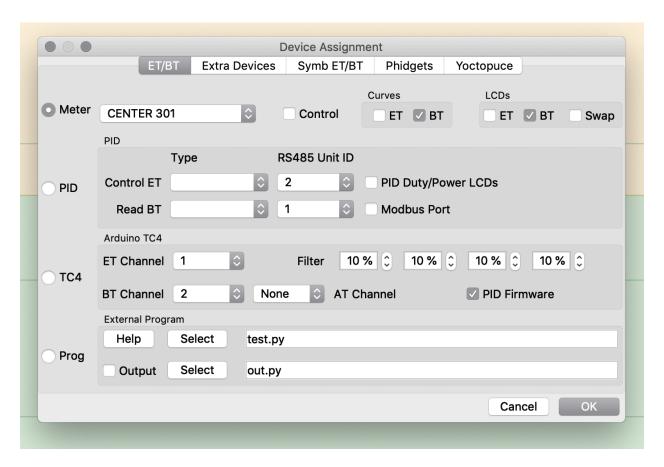

#### 2019 SEDONA ELITE PROFILING ROASTS

OPEN ARTISAN & CLICK ON THE **CONFIG BUTTON** AT TOP OF SOFTWARE WINDOW. NEXT CLICK **DEVICE** CLICK ON THE **METER** AT TOP[ AND USING THE DROPDOWN MENU CHOOSE CENTER 301