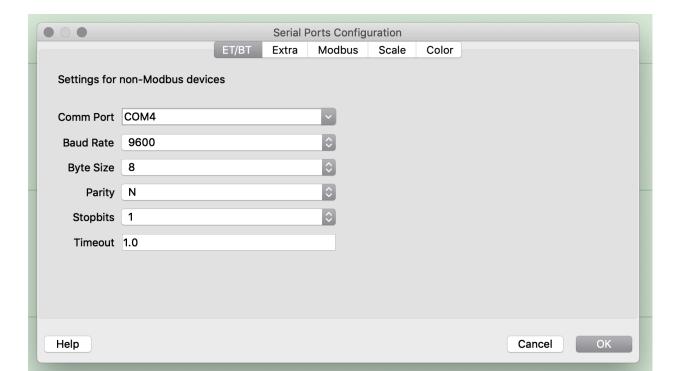

NEXT CLICK OK AND THE SERIAL PORTS SCREEN WILL APPEAR.

BELOW IS THE SERIAL PORT SCREEN. CLICK ON THE DROPDOWN MENU ON COMM PORT AND CHOOSE THE CORRECT PORT THAT IS ACCESSING THE CP210X DRIVER TO CONNECT TO ARTISAN.