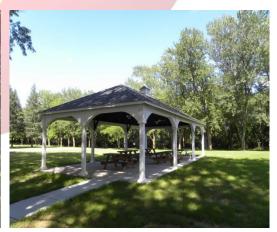

A beautiful 20'x40' pavilion was added in 2014 and is also available for our retreat. More information at: https://columban.org/retreat-house/

Three floors accommodate up to <u>48</u> overnight guests. Stairs / Elevator to all floors and ground-level handicap entrance on the west-side of the retreat building.