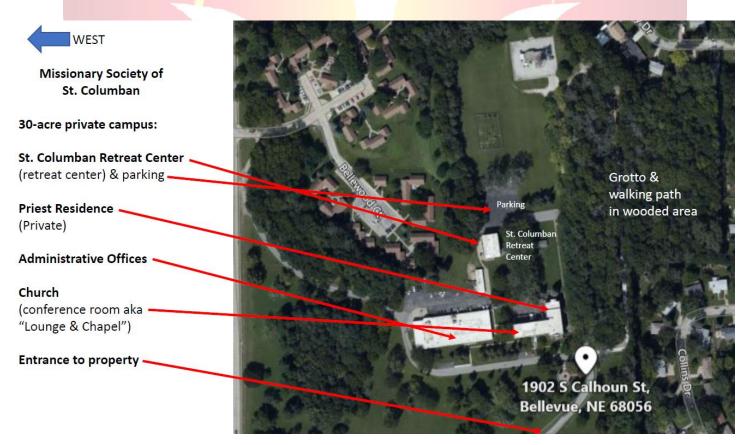

CEC weekends are held at the St. Columban Retreat Center, 1902 S. Calhoun St., Bellevue, NE 68056. It is a peaceful and quiet getaway located in the heart of Bellevue, NE on the Columban Fathers grounds.

Inset map (below) of St. Columban Retreat Center 1902 S. Calhoun St., Bellevue, NE 68056