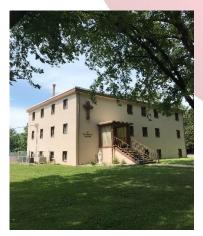

CEC weekends are held at the St. Columban Retreat Center, 1902 S. Calhoun St., Bellevue, NE 68056. It is a peaceful and quiet getaway located in the heart of Bellevue, NE on the Columban Fathers grounds.

A beautiful 20'x40' pavilion was added in 2014 and is also available for our retreat. More information at: https://columban.org/retreat-house/

Three floors accommodate up to <u>48</u> overnight guests. Stairs / Elevator to all floors and ground-level handicap entrance on the west-side of the retreat building.

The main 1<sup>st</sup> floor has a Dining Hall, Catering Kitchen & Large meeting room with (2) three-quarter restrooms plus 3 bedrooms for an addl. 4 guests.

**Each floor has own controllable thermostat with emergency exits.** The main floor is also a tornado shelter. Free Wifi is available.