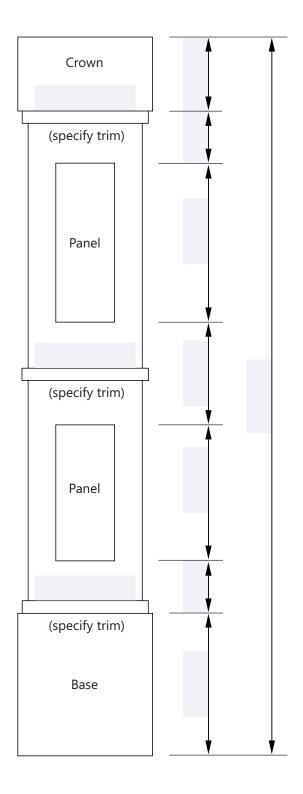

## **Inside Dimensions**

Outside dimensions are always 1  $\frac{1}{2}$ " larger than the inside dimensions.

Please write the appropriate information in the spaces provided. If you would like one or no panels, cross out the panels you don't want with an X. The Base and Crown is always 1 ½" larger than the column's outside dimension.