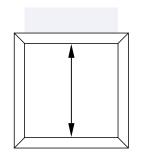

## **Inside Dimensions**

Outside dimensions are always 1  $\frac{1}{2}$ " larger than the inside dimensions.

Please write the appropriate information in the spaces provided. If you would like one or no panels, cross out the panels you don't want with an X. The Base and Crown is always 1 ½" larger than the column's outside dimension.