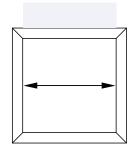

## **Inside Dimensions**

Outside dimensions are always 1  $\frac{1}{2}$ " larger than the inside dimensions.

Please write the appropriate information in the spaces provided. If you would like one or no panels, cross out the panels you don't want with an X. The Base and Crown is always 1 ½" larger than the column's outside dimension.