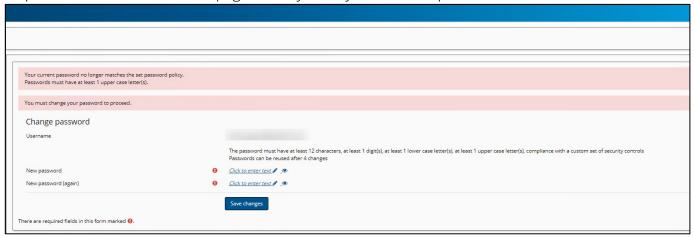

Step 5: Click the link in the email. You will be directed to a page showing the password requirements.

Step 6: Click the **Redeem Passkey** button.

Step 7: You will be directed to a page where you may enter a new password.

Step 8: Enter your new password twice, then select the **Save changes** button.

Step 9: You will receive a confirmation of the password change and can select the **Continue** button to be directed to your dashboard.