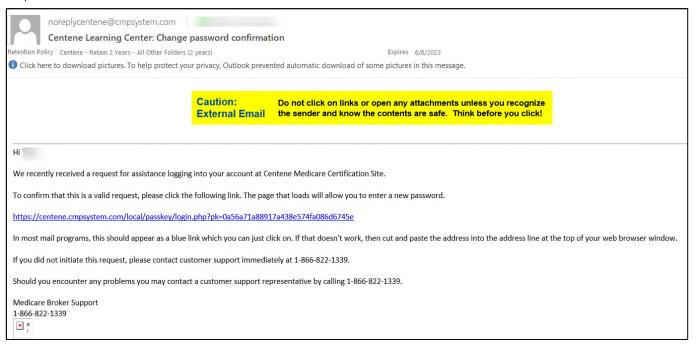

Step 4: You will see a confirmation message. Click the **Continue** button.

Navigate to your email inbox and open the email you have received from Administrator (via Centene). The Subject line will be **Centene Learning Center: Change password confirmation**.

Step 5: Click the link in the email. You will be directed to a page showing the password requirements.

Step 6: Click the **Redeem Passkey** button.

Step 7: You will be directed to a page where you may enter a new password.