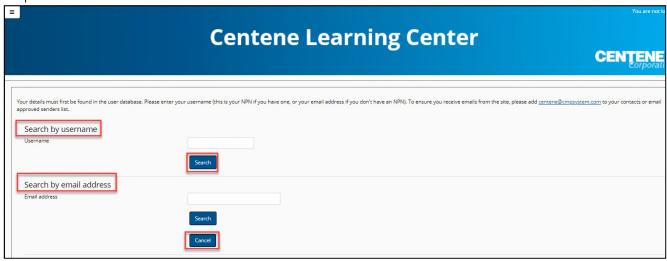

- **Search by username** (this is your NPN if you have one, or your email address if you do not have an NPN)
- Search by email address (email address listed on your account)

To ensure you receive emails from the site, please add **centene@cmpsystem.com** to your contacts or email approved senders list.

Step 3: Enter NPN or email address to conduct search. Select the **Search** button.

If you supplied the correct username/email address, then you will receive an email within 5 minutes. The email contains easy instructions to confirm and complete this password change.