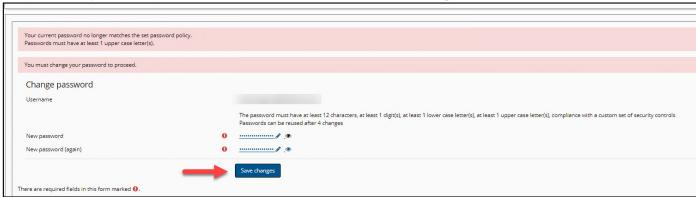

Step 8: Enter your new password twice, then select the **Save changes** button.

Step 9: You will receive a confirmation of the password change and can select the **Continue** button to be directed to your dashboard.