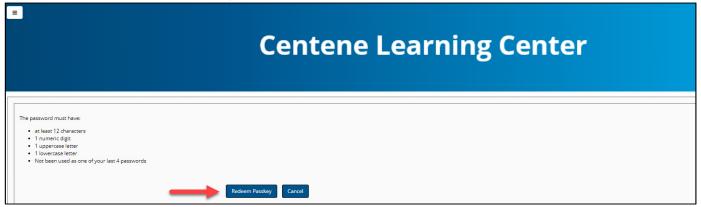

Step 5: Click the link in the email. You will be directed to a page showing the password requirements.

Step 6: Click the **Redeem Passkey** button.

Step 7: You will be directed to a page where you may enter a new password.