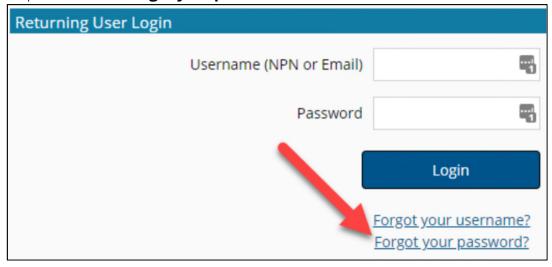

Step 1: Navigate to the **Centene Learning Center** site at <a href="https://centene.cmpsystem.com">https://centene.cmpsystem.com</a>

Step 2: Select the Forgot your password? link.

A search can be conducted two different ways to locate your profile on the site to reset your password.

Step 3: Enter NPN or email address to conduct search. Select the **Search** button.

If you supplied the correct username/email address, then you will receive an email within 5 minutes. The email contains easy instructions to confirm and complete this password change.