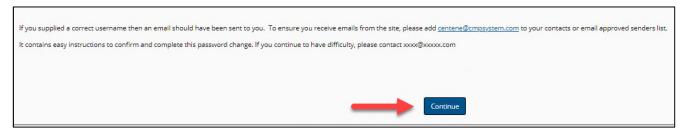

Step 3: Enter NPN or email address to conduct search. Select the **Search** button.

If you supplied the correct username/email address, then you will receive an email within 5 minutes. The email contains easy instructions to confirm and complete this password change.

Step 4: You will see a confirmation message. Click the **Continue** button.

Navigate to your email inbox and open the email you have received from Administrator (via Centene). The Subject line will be **Centene Learning Center: Change password confirmation**.