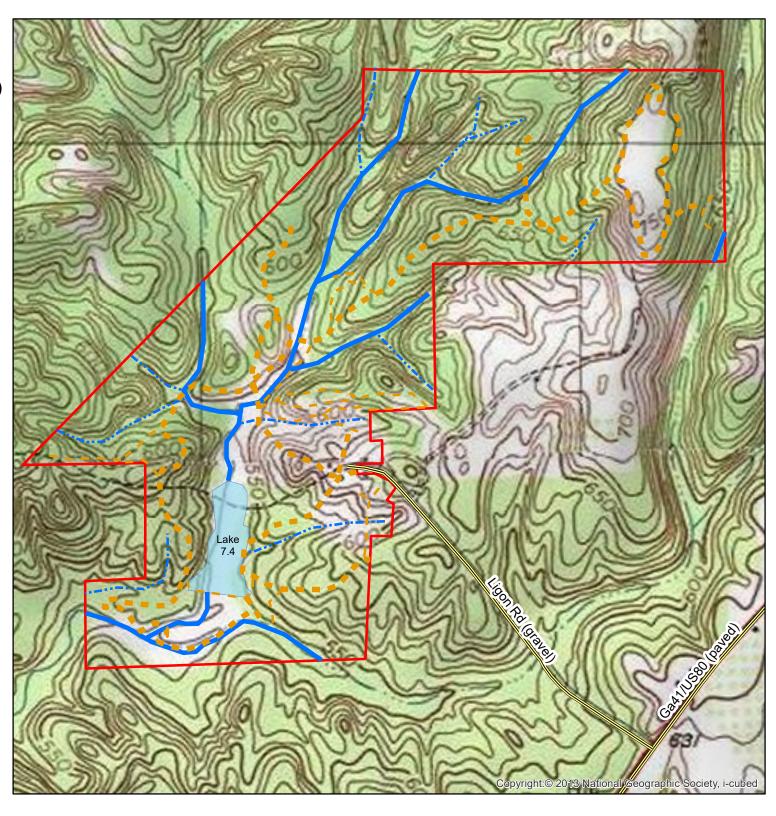

## Maskoke Farm Talbot County GA +-328.146 (from deeds/plats)

Parcels 007 16203, 005 12440, 005 12440 B

Lake, 7.4ac

Strata 1 - Mostly +-2005 Upland Planted Loblolly Needs 1st thinned

Strata 2 = Mostly Mature Planted and Natural Loblolly Ready for another thinning or clearcut
Strata 3 = Mostly Mature Upland & Bottom Oak, Mixed Hardwood, some Pine. Fully stocked. Much is suitable for pine plantations.

1,320 Feet 660 1:10,000 1 in = 833.3 feet

Date: 7/22/2019

www.matreforestry.com Albany GA 229-639-4973

Disclaimer: Map boundaries, acres, timber descriptions, and all other map data is not guaranteed. The map is not a survey plat. Mapped in ArcMap 10.5 GIS mapping software.