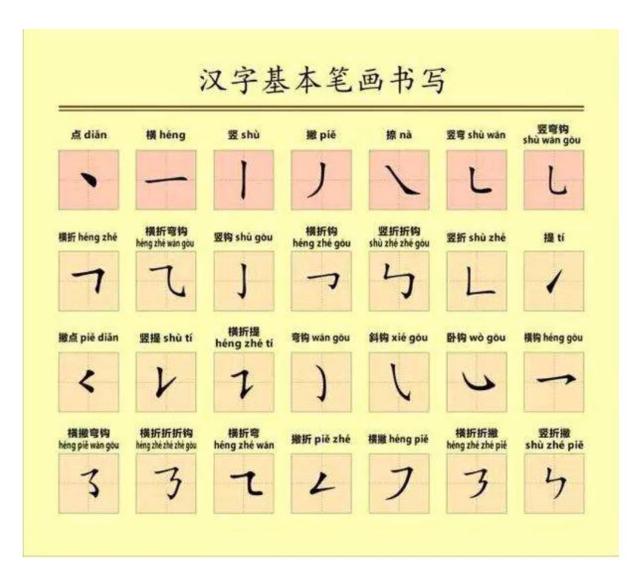

## 親愛的家長,

這週的第一個作業是讓學生複習漢字基本筆畫書寫。第二個是給那些不打算背誦詩歌的學 生(她/他們需要把三首古詩抄寫在本子上)。

林老師 敬上

## Dear parents,

The first assignment for this week is to review the basic stroke writing of Chinese characters (Note: they do not have to copy these strokes). The second assignment is for students who were not going to memorize poems ONLY (they had to copy three ancient poems into their notebook).