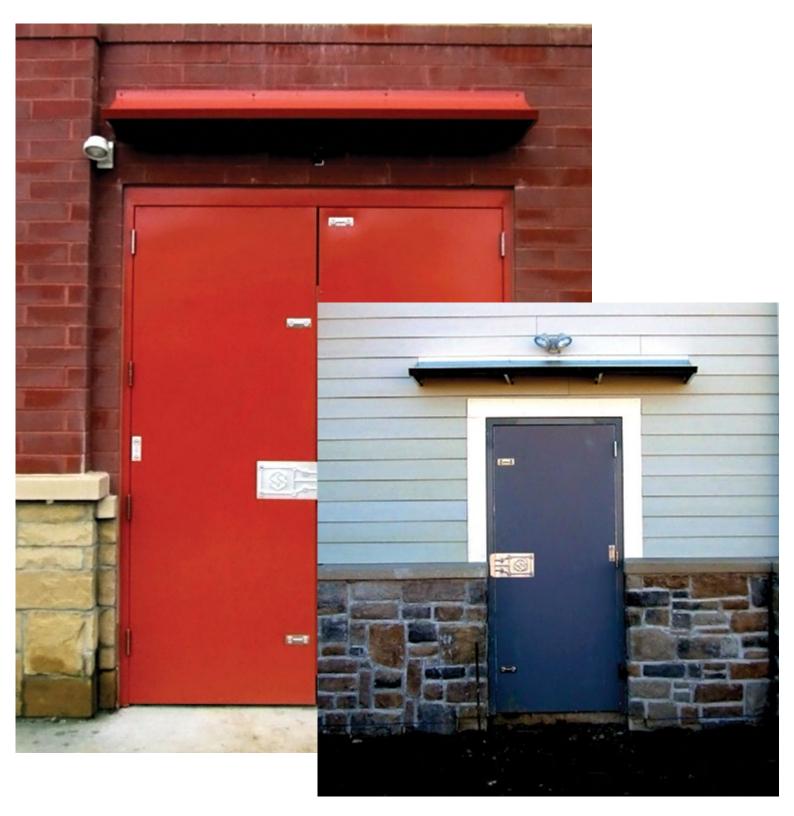

## ENTERPRISE TARPAULIN PRODUCTS, INC.

## **B&BAWNINGS**



## **RAIN HOODS**

Enterprise Tarpaulin Rain Hoods are beneficial for prolonging the life of your architecture by diverting water runoff away from your building. These hoods are designed to help prevent water infiltration at the each of the roof. Enterprise Tarpaulin hoods ruin water run off the roof for commercial buildings and perform under extreme wind, heat, humidity and precipitation. Our well-designed roof hoods prolong the life & protection of your roofs.





## **COMPLETED DESIGNS**



Enterprise Tarpaulin Products, Inc. | B & B Awnings