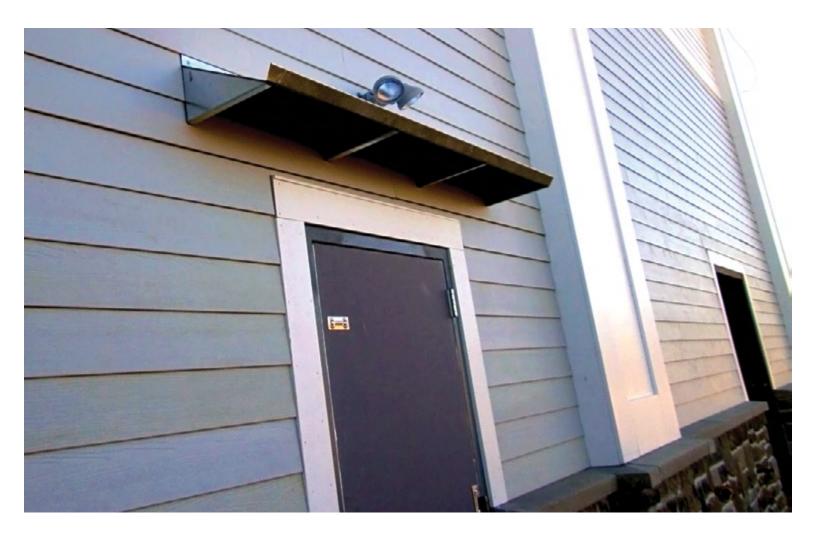

## **RAIN HOODS**

Enterprise Tarpaulin Rain Hoods are beneficial for prolonging the life of your architecture by diverting water runoff away from your building. These hoods are designed to help prevent water infiltration at the each of the roof. Enterprise Tarpaulin hoods ruin water run off the roof for commercial buildings and perform under extreme wind, heat, humidity and precipitation. Our well-designed roof hoods prolong the life & protection of your roofs.