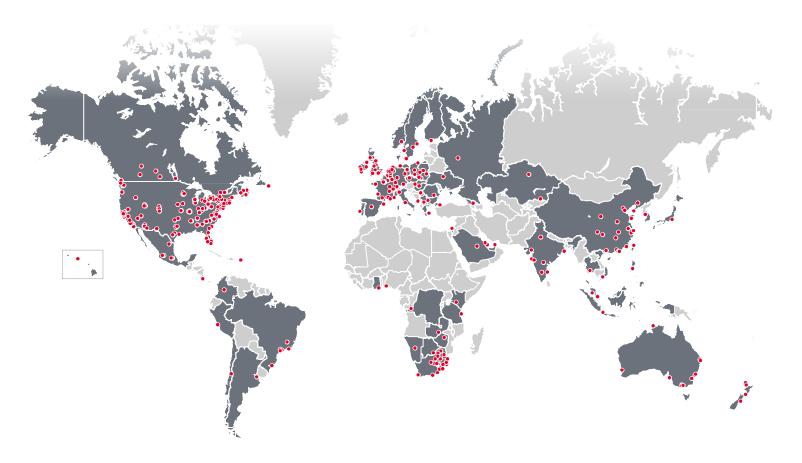

## CUSHMAN & WAKEFIELD

Cushman & Wakefield (NYSE: CWK) is a leading global real estate services firm that delivers exceptional value for real estate occupiers and owners. Cushman & Wakefield is among the largest real estate services firms with approximately 52,000 employees in 400 offices and 60 countries. In 2022, the firm had revenue of \$10.1 billion across core services of property, facilities and project management, leasing, capital markets, valuation and other services. To learn more, visit www.cushmanwakefield.com or follow @CushWake on Twitter.