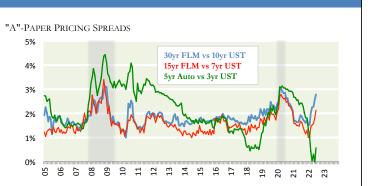

-1.95%

-1.75%

|             |                    |          | AVER                       | AGE CREDI | T UNION R | ATES AND F                | ATE SENS | SITIVITIE | ES    |
|-------------|--------------------|----------|----------------------------|-----------|-----------|---------------------------|----------|-----------|-------|
|             | THE                | 01141105 |                            |           | <b>D</b>  |                           |          |           |       |
|             | THIS WK<br>7/28/22 | YTD      | IN MARKET RA<br>Nov18 High | 2021 Low  | YTD       | ivities Since:<br>2021Low |          |           |       |
|             |                    |          | Ŭ                          |           |           |                           | 6.50%    |           |       |
| Classic CC  | 11.31%             | 0.33%    | -0.38%                     | 0.50%     | 15%       | 22%                       | 6.00%    |           |       |
| Platinum CC | 10.01%             | 0.71%    | -0.26%                     | 0.91%     | 32%       | 40%                       | 5.50%    |           |       |
| 48mo Veh    | 3.26%              | 0.58%    | -0.40%                     | 0.58%     | 27%       | 21%                       | 5.00%    |           |       |
| 60mo Veh    | 3.38%              | 0.60%    | -0.39%                     | 0.60%     | 33%       | 22%                       | 4.50%    |           |       |
| 72mo Veh    | 3.67%              | 0.58%    | -0.45%                     | 0.58%     | 35%       | 22%                       | 4.00%    |           |       |
| HE LOC      | 4.69%              | 0.93%    | -0.87%                     | 0.93%     | 41%       | 41%                       | 3.50%    |           |       |
| 10yr HE     | 5.20%              | 0.60%    | -0.32%                     | 0.60%     | 42%       | 24%                       | 3.00%    |           | 4yVe  |
| 15yr FRM    | 4.82%              | 2.08%    | 0.24%                      | 2.16%     | 160%      | 98%                       | 2.50%    | -         |       |
| 30yr FRM    | 4.82%<br>5.46%     | 2.08%    | 0.24%                      | 2.31%     | 190%      | 110%                      | 2.00%    |           |       |
| SUVI PRIVI  | J.4070             | 2.2070   | 0.4078                     | 2.31/0    | 13078     | 11076                     | 1.50%    |           |       |
| Sh Drafts   | 0.09%              | 0.04%    | -0.05%                     | 0.04%     | 2%        | 2%                        | 1.00%    |           |       |
| Reg Svgs    | 0.10%              | 0.01%    | -0.09%                     | 0.01%     | 0%        | 0%                        | 0.50%    |           |       |
| MMkt-10k    | 0.22%              | 0.07%    | -0.26%                     | 0.07%     | 3%        | 3%                        | 0.00%    | F36 1     | 2     |
| MMkt-50k    | 0.30%              | 0.08%    | -0.35%                     | 0.08%     | 4%        | 3%                        |          | 150 1     | -     |
|             |                    |          |                            |           |           |                           | I        | Sp        | oread |
| 6mo CD      | 0.45%              | 0.21%    | -0.58%                     | 0.21%     | 8%        | 7%                        | 4Y Ve    | hicle     |       |
| 1yr CD      | 0.69%              | 0.34%    | -0.82%                     | 0.34%     | 13%       | 12%                       | 5Y Ve    | hicle     |       |
| 2yr CD      | 0.90%              | 0.43%    | -0.95%                     | 0.44%     | 20%       | 16%                       | 15Y N    | /lortgage |       |
| 3yr CD      | 1.06%              | 0.49%    | -1.00%                     | 0.49%     | 27%       | 18%                       | 30Y N    | /lortgage |       |

### 30vMtg 15yMtg 6yVel US Treasury Mortgage Loans Vehicle Loans Investments Share Rates 5 7 10 ds Over(Under) US Treasury 0.41% -2.23% **Reg Svgs** 0.57% 1Y CD -2.24%