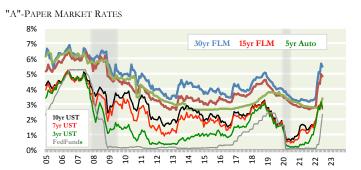

-1.95%

-1.75%

|             |                    |          | AVER                       | AGE CREDI | T UNION R | ATES AND F                | ATE SENS | SITIVITIE | ES    |
|-------------|--------------------|----------|----------------------------|-----------|-----------|---------------------------|----------|-----------|-------|
|             | THE                | 01141105 |                            |           | <b>D</b>  |                           |          |           |       |
|             | THIS WK<br>7/28/22 | YTD      | IN MARKET RA<br>Nov18 High | 2021 Low  | YTD       | ivities Since:<br>2021Low |          |           |       |
|             |                    |          | Ŭ                          |           |           |                           | 6.50%    |           |       |
| Classic CC  | 11.31%             | 0.33%    | -0.38%                     | 0.50%     | 15%       | 22%                       | 6.00%    |           |       |
| Platinum CC | 10.01%             | 0.71%    | -0.26%                     | 0.91%     | 32%       | 40%                       | 5.50%    |           |       |
| 48mo Veh    | 3.26%              | 0.58%    | -0.40%                     | 0.58%     | 27%       | 21%                       | 5.00%    |           |       |
| 60mo Veh    | 3.38%              | 0.60%    | -0.39%                     | 0.60%     | 33%       | 22%                       | 4.50%    |           |       |
| 72mo Veh    | 3.67%              | 0.58%    | -0.45%                     | 0.58%     | 35%       | 22%                       | 4.00%    |           |       |
| HE LOC      | 4.69%              | 0.93%    | -0.87%                     | 0.93%     | 41%       | 41%                       | 3.50%    |           |       |
| 10yr HE     | 5.20%              | 0.60%    | -0.32%                     | 0.60%     | 42%       | 24%                       | 3.00%    |           | 4yVe  |
| 15yr FRM    | 4.82%              | 2.08%    | 0.24%                      | 2.16%     | 160%      | 98%                       | 2.50%    | -         |       |
| 30yr FRM    | 4.82%<br>5.46%     | 2.08%    | 0.24%                      | 2.31%     | 190%      | 110%                      | 2.00%    |           |       |
| SUVI PRIVI  | J.4070             | 2.2070   | 0.4078                     | 2.31/0    | 13078     | 11076                     | 1.50%    |           |       |
| Sh Drafts   | 0.09%              | 0.04%    | -0.05%                     | 0.04%     | 2%        | 2%                        | 1.00%    |           |       |
| Reg Svgs    | 0.10%              | 0.01%    | -0.09%                     | 0.01%     | 0%        | 0%                        | 0.50%    |           |       |
| MMkt-10k    | 0.22%              | 0.07%    | -0.26%                     | 0.07%     | 3%        | 3%                        | 0.00%    | F36 1     | 2     |
| MMkt-50k    | 0.30%              | 0.08%    | -0.35%                     | 0.08%     | 4%        | 3%                        |          | 150 1     | -     |
|             |                    |          |                            |           |           |                           | I        | Sp        | oread |
| 6mo CD      | 0.45%              | 0.21%    | -0.58%                     | 0.21%     | 8%        | 7%                        | 4Y Ve    | hicle     |       |
| 1yr CD      | 0.69%              | 0.34%    | -0.82%                     | 0.34%     | 13%       | 12%                       | 5Y Ve    | hicle     |       |
| 2yr CD      | 0.90%              | 0.43%    | -0.95%                     | 0.44%     | 20%       | 16%                       | 15Y N    | /lortgage |       |
| 3yr CD      | 1.06%              | 0.49%    | -1.00%                     | 0.49%     | 27%       | 18%                       | 30Y N    | /lortgage |       |

### 30vMtg 15yMtg 6yVel US Treasury Mortgage Loans Vehicle Loans Investments Share Rates 5 7 10 ds Over(Under) US Treasury 0.41% -2.23% **Reg Svgs** 0.57% 1Y CD -2.24%