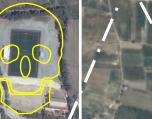

#### DONA TEMPL A COLOR

It is amazing to consider how the entire layout of the Ephesus area depicts the

Orion-Taurus-Pleiades Star clusters. In

terms of the Taurus outline, it is arotated horizontally 180 degrees and flipped on

its axis entirely to produce a mirrored

image on Earth.

The Martian Motif includes the Face of Ala-lu or 'Face of Mars', the Giant Fortress Pentagon and the 7 Pleiadian Pyramid City, and so too does the Ephesus environs portray such a depiction. The D&M Pyramid corresponds to the Ayasuluk Fortress. The Face of Mars or responds to a tennis sports complex that is string a 'face'. The side structure of lesser size is also present as it is rotated approximately 180 degrees. The Pleiadian Star cluster is to the south of the present day city but is yet to be concretely identified by some markers other than an earthen mount of some type of ancient ruins yet to be identified approximately approximately and seen in the city ley-lines of present day *Izmir*. It is built upon ancient outlines that have the *Taurus* constellation elongated and the line from the 'head' of the Bull to the Pleiades directly intersects of the fortress hill of *Apsuluk*. What is asto the angle and degree heading of this ley-line points to a distant range of hill, 7 hills that are situated just north of the city in the outskirts. Lastly when one superimposes the 'triangle' of the 3 Martian Motifs and invert the triangle to form a hexagram, the intersecting point on the right are of the hexagram environment of the outline of Orion when superimposed on the Ephesus map. hat is strikingly suggest ess hill of *dyasuluk*. What is astonishing is that the of the hexagram approximation of the hexagram

### MARTIAN MOTIF CYDONIA PLEIADIAN PATTER 40°44'33.60N 09°27'40.29W

CYDONIA, MARS

PYRAMID

FACE OF ALA-LU

iressed the Te