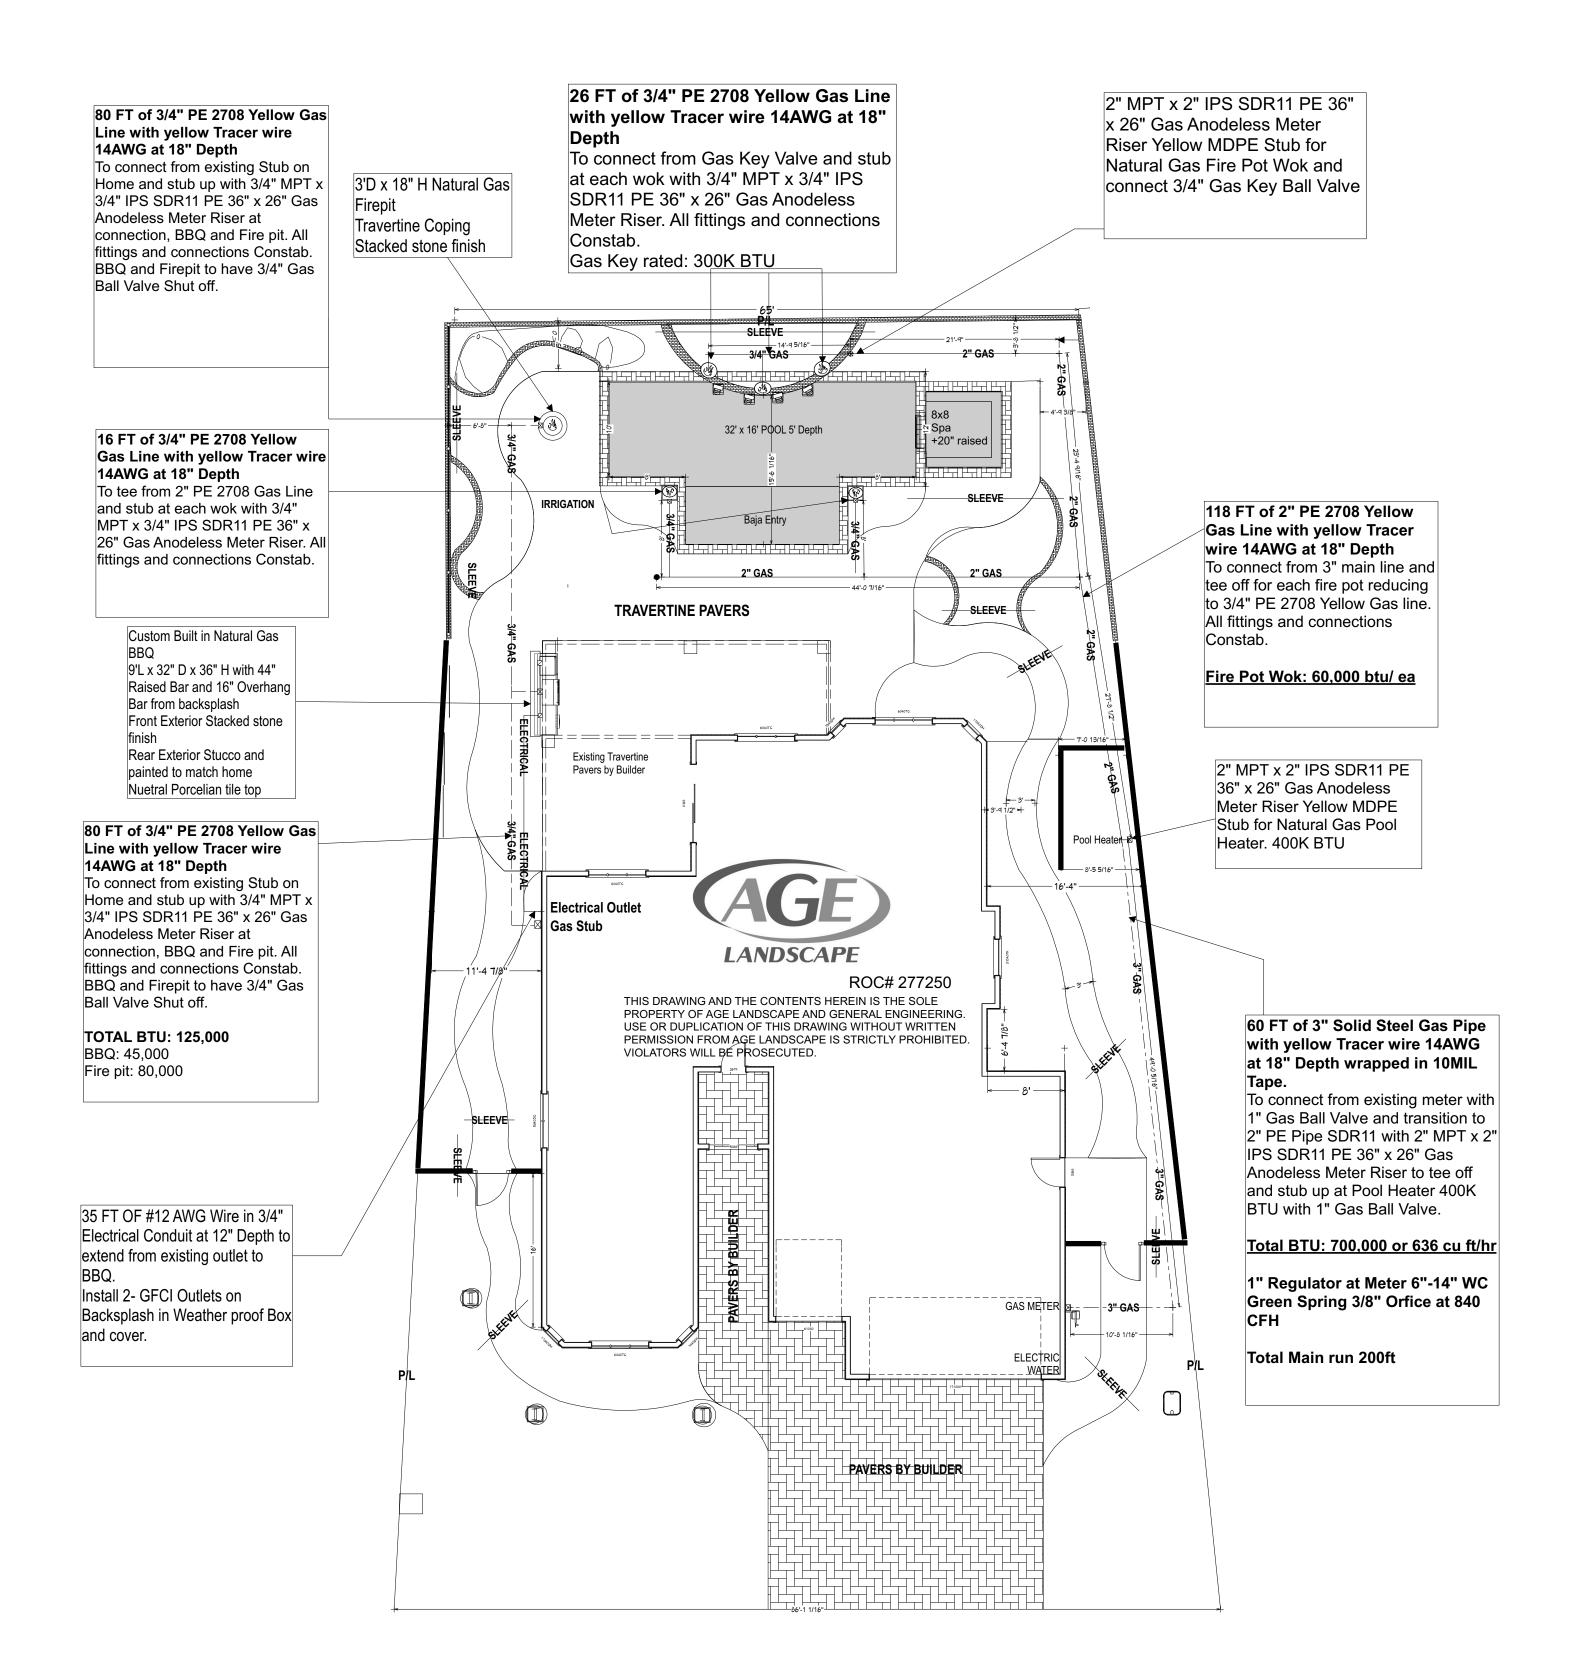

| Address: W WINSLOW WAY<br>Unit: 21<br>Lot: 56<br>L3 OF 3<br>GAS-ELECTRICAL PLAN | Scale: 1" = 10' | Contractor: AGE Landscape #2<br>P.O. Box 10981<br>Casa Grande, AZ 857<br>(520) 421-2888<br>N 10/10/18 |  |
|---------------------------------------------------------------------------------|-----------------|-------------------------------------------------------------------------------------------------------|--|
| GAS-ELECTRICAL PLAN                                                             |                 | 10/10/18                                                                                              |  |