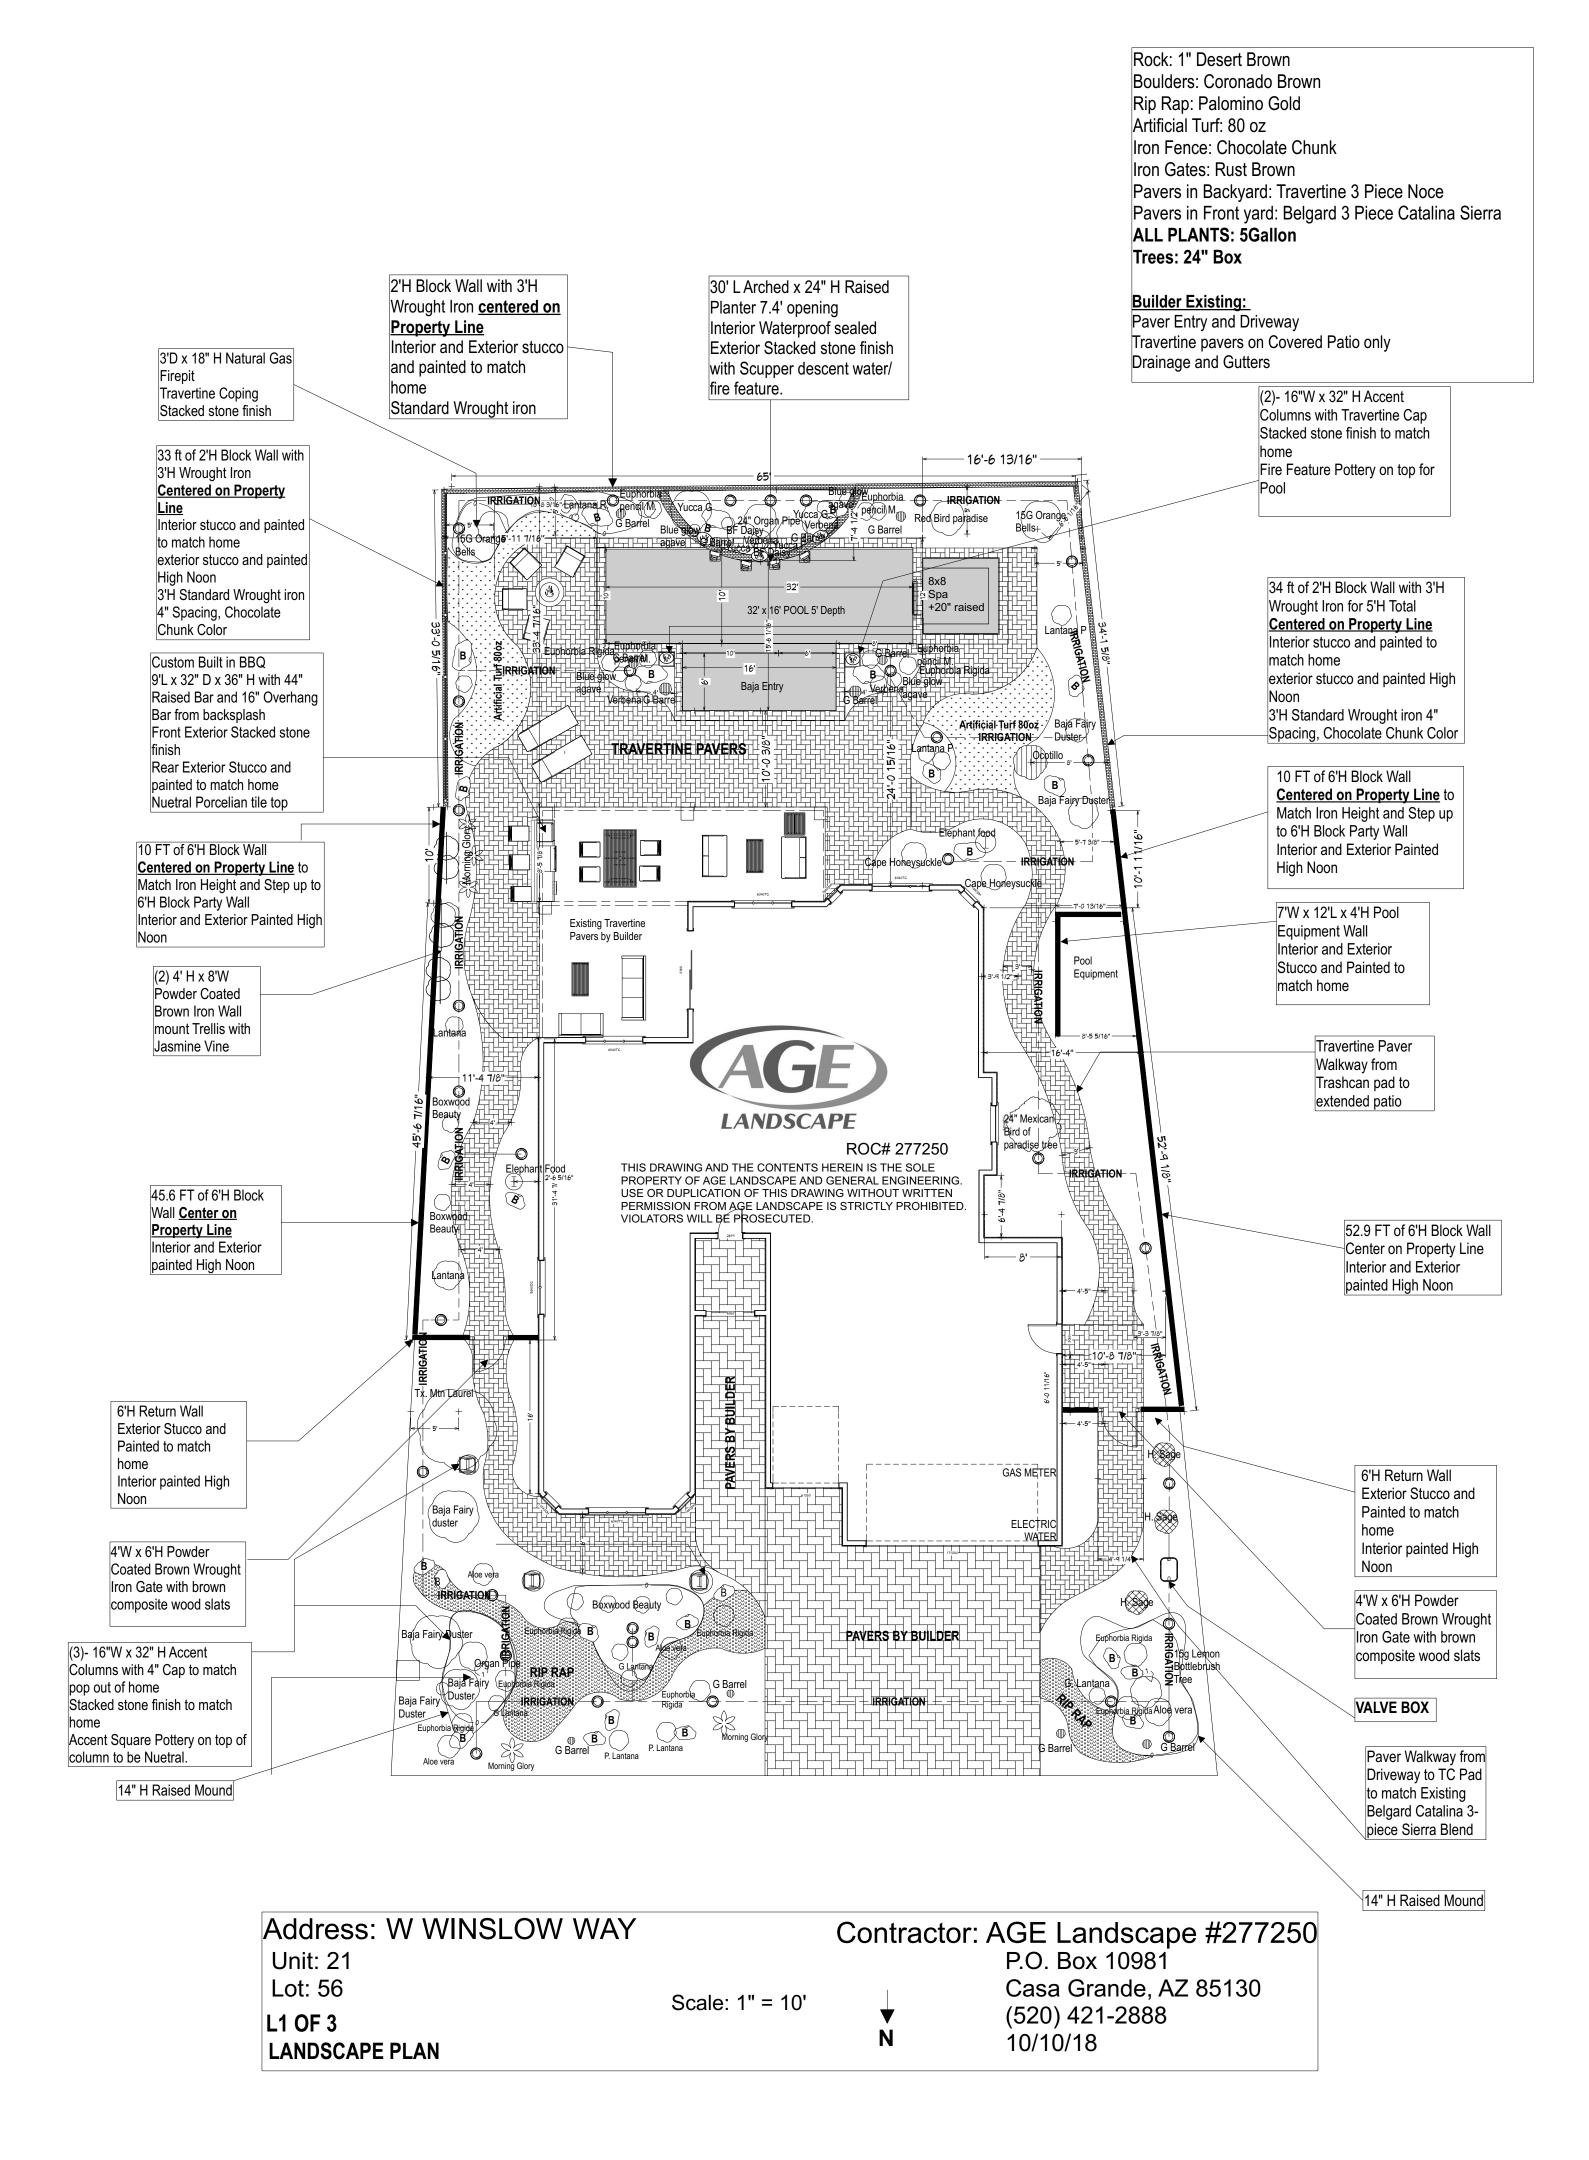

| Address: W WINSLOW WAY<br>Unit: 21<br>Lot: 56 |                 | Contractor: AGE Landscape #27725<br>P.O. Box 10981<br>Casa Grande, AZ 85130 |                            |
|-----------------------------------------------|-----------------|-----------------------------------------------------------------------------|----------------------------|
| LOL 50<br>Scale: 1" = 10<br>IRRIGATION PLAN   | Scale: 1" = 10' | <b>↓</b> (                                                                  | (520) 421-2888<br>10/10/18 |