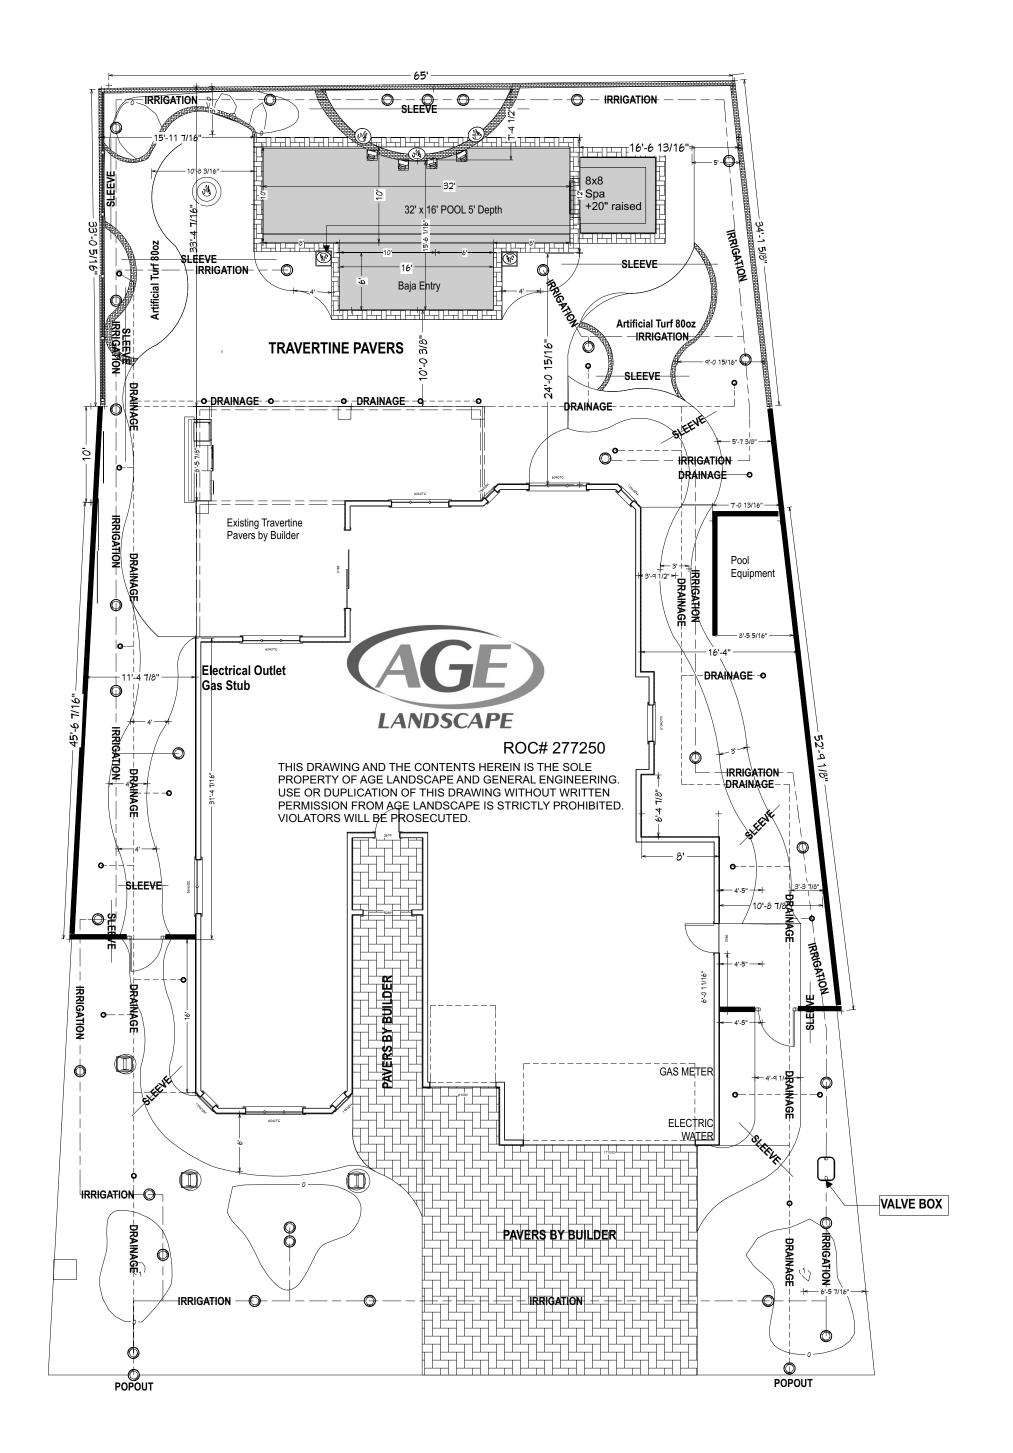

| Address: W WINSLOW WAY<br>Unit: 21<br>Lot: 56 |                 | Contractor: AGE Landscape #27725<br>P.O. Box 10981<br>Casa Grande, AZ 85130 |                            |
|-----------------------------------------------|-----------------|-----------------------------------------------------------------------------|----------------------------|
| LOL 50<br>Scale: 1" = 10<br>IRRIGATION PLAN   | Scale: 1" = 10' | <b>↓</b> (                                                                  | (520) 421-2888<br>10/10/18 |