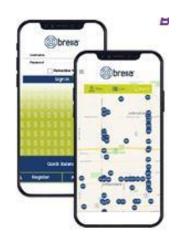

## **ATM Access**

Locally & Worldwide

We are honored to provide access to thousands of ATMs – no matter where you are in the world!

Including surcharge-FREE ATM locations

### Where Can I Find ATMs Everywhere Else?

ATM machines are available to our members locally, all over the United States and worldwide!

#### To locate machines:

- Visit our website at <u>www.mowercountyecu.org</u> to view the ATM Locator Map
- Access our Brella® mobile app's ATM Locator Map and find ATMs near your current location (dependent on your smart device's location settings)