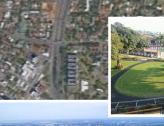

### The 7 Daughters of Atlas

The number 88 is associated with Mercury, the God of Mammon and the planet takes 88 days to revolve around the Sun. The Face of Ala-lu or the Face of Mars corresponds to the Moses Mabhida Stadium. It is an amazing and beautiful work of architecture. The Pentagon Pyramid of Mars corresponds to the Greyville Racecourse area. Its outline suggests the pentagram or 5-sided geometric configuration of the pyramid.