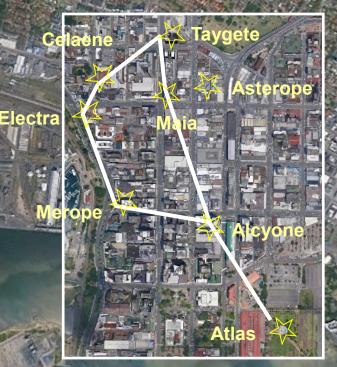

# DURBAN PLEADES STAR MAP

The purpose of this illustration is to suggest that the city of Durban in South Africa incorporates the Cydonia, Mars motif. This depiction is of various pyramid complexes that are in agreement geometrically and mathematically. This motif from Mars has been seen in designs from ancient Earth civilizations. In modern times, such has still been the case of Durban, it is another example of 100s of other such encryption found all over the world. Durban is a very beautiful city on the tip of South Africa that has this Martian motif, although very elongated. The Pleiadian star cluster corresponds to the financial center that has 7 prominent towers or 'pyramids'. The ley-lines give a clue as to the orientation as the edge follows the shoreline and the diagonal is very evident from the monuments and plazas of the Workshop Shopping complex. The key correspondence to the Alcyone is the 88 on Filed tower.

### The 7 Daughters of Atlas

The number 88 is associated with Mercury, the God of Mammon and the planet takes 88 days to revolve around the Sun. The Face of Ala-lu or the Face of Mars corresponds to the Moses Mabhida Stadium. It is an amazing and beautiful work of architecture. The Pentagon Pyramid of Mars corresponds to the Greyville Racecourse area. Its outline suggests the pentagram or 5-sided geometric configuration of the pyramid.