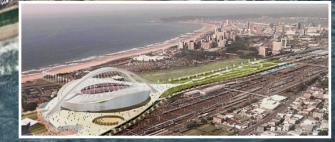

### The 7 Daughters of Atlas

The number 88 is associated with Mercury, the God of Mammon and the planet takes 88 days to revolve around the Sun. The Face of Ala-lu or the Face of Mars corresponds to the Moses Mabhida Stadium. It is an amazing and beautiful work of architecture. The Pentagon Pyramid of Mars corresponds to the Greyville Racecourse area. Its outline suggests the pentagram or 5-sided geometric configuration of the pyramid.

MAIN SOURCES Earth.Google.com Mars.Google.com edia.com FOR ILLUSTRATION PURPOSES ONLY

180° inversion

The encryption of the motif is farm more sophisticated as the 3 main structures are hidden in plain sight. The Pleiades Pyramid City always corresponds to the financial centers of the world capitals. The cadre id such money and the love of money has spawned much evil with greed, usury and theft. It has been the major world banking conglomerates that are guilty of all sorts of sins. This is not to say that all who work for banks are involved or even know of such clandestine conspiracy to defraud Humanity of its God-given wealth and resources.

The point is that those who commission the design and command the resources of such a Martian Motif or template are the one in the same that are in league with Lucifer as it is he that it is the God of this world and of Mammon or money. Such cities of the world thus who are ruled and governed by such people go to great lengths to depict this signature as it mainly construes a geometric hexagram. With the magic and wizardry such are involved with, it provides a spiritual dimension in their dealings with financial and decisions that are pegged to the Sun, Moon and the Stars Image @ 2016 DigitalGlobe