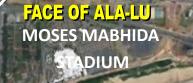

### The 7 Daughters of Atlas

The number 88 is associated with Mercury, the God of Mammon and the planet takes 88 days to revolve around the Sun. The Face of Ala-lu or the Face of Mars corresponds to the Moses Mabhida Stadium. It is an amazing and beautiful work of architecture. The Pentagon Pyramid of Mars corresponds to the Greyville Racecourse area. Its outline suggests the pentagram or 5-sided geometric configuration of the pyramid.

## FACE OF ALA-LU

YRAMID CITY

Imagery Date: 2/2/2010 29°49'45.00" S 31°01'50.07" E elev 93 ft eve alt 27950 ft 🔾