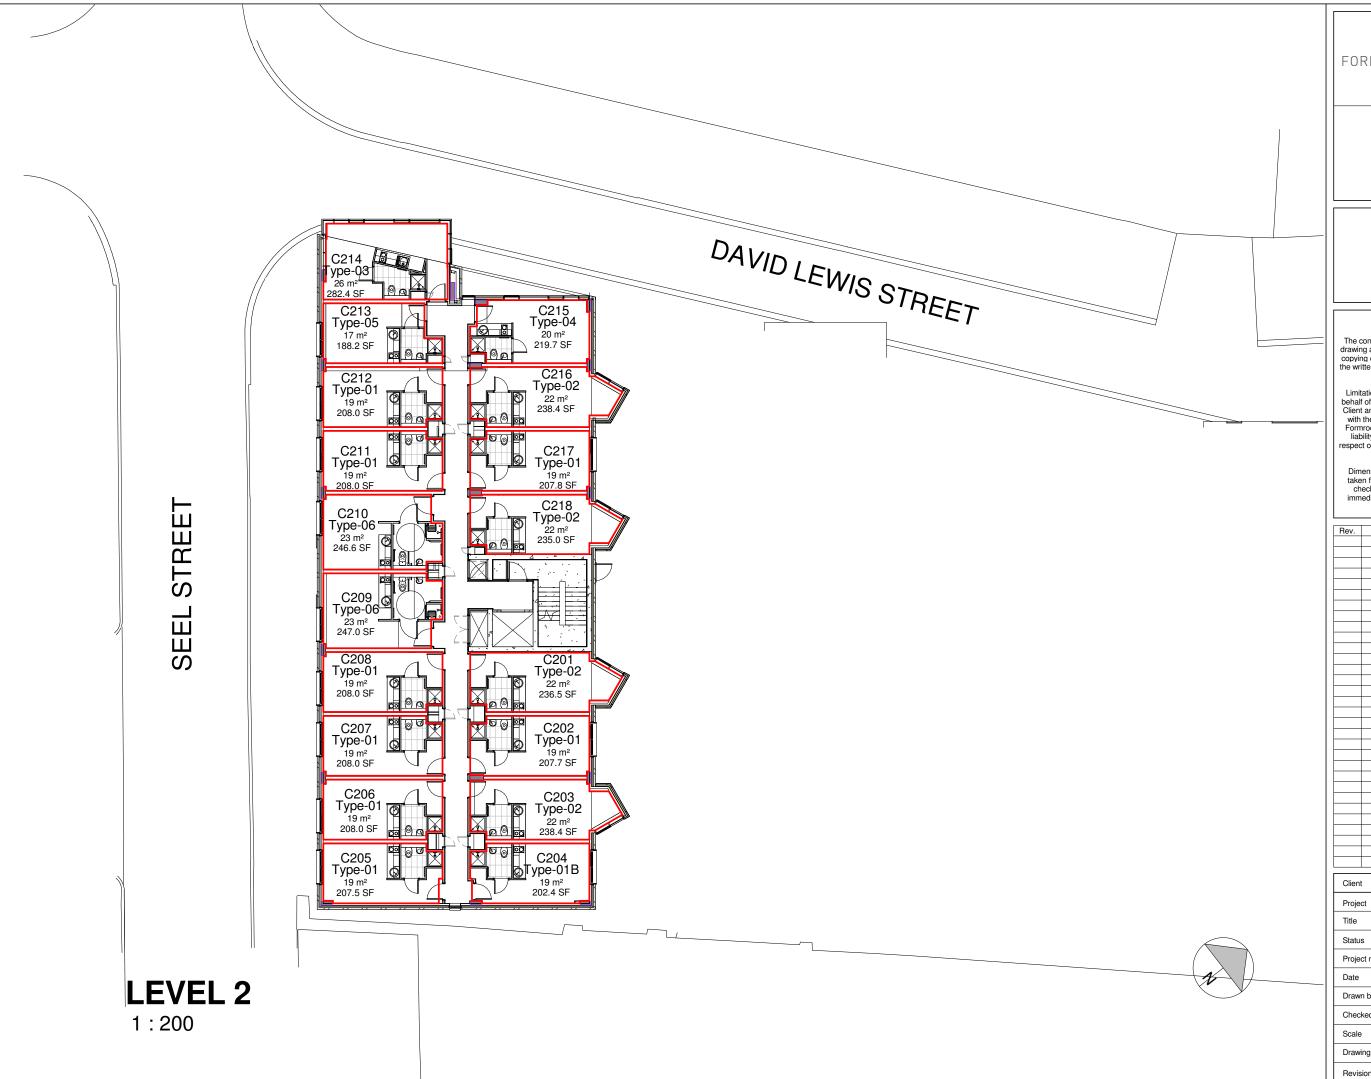

| Client      | Vermont                             |  |
|-------------|-------------------------------------|--|
| Project     | Seel Street - Liverpool             |  |
| Title       | Block C Conveyancing Plan - Level 2 |  |
| Status      | Construction                        |  |
| Project nur | mber 0251                           |  |
| Date        | 01/14/15                            |  |
| Drawn by    | RJ                                  |  |
| Checked b   | y Checker                           |  |
| Scale       | 1 : 200@A3                          |  |
| Drawing No  | 0. 0251_80_520                      |  |
| Revision    |                                     |  |