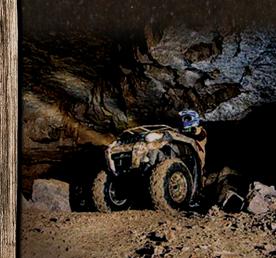

## **RIDE YOUR WAY**

With no machine size limit, you're free to ride what your heart desires. Extra wide machines will fit into the mine as well, so don't worry!

#### RIDE UNDERGROUND!!

What really sets Mines and Meadows apart from the other facilities is our underground riding through abandoned limestone mines! Our mine tours provide matchless thrills with underground lakes, complete darkness, and numerous surprises that will make your trip unforgettable.

Join our tour guide for an amazing trip! As you begin the tour, you will ascend the mountain above the mine on exclusive tour only trails.

Then you will make your way back down and into the mines!