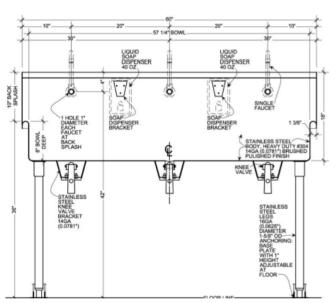

## Wicketts Stainless SPECIFICATION

Commercial Sink Heavy Duty Wash Up Sink WWT-Series Sens

| Model Number  | Α  | В  | С  | D | E    | F  |
|---------------|----|----|----|---|------|----|
| MWT-6020-K-LF | 60 | 20 | 57 | 8 | 28.5 | 10 |

**Engineering Specification:** 14 gauge, type 304 stainless steel wash sink. Top 1-3/8" rolled rims.1-1/2" Welded In drain. Exposed surfaces polished to a satin finish. Supported on (2) Wall clips.; Legs to floor With flange Feet