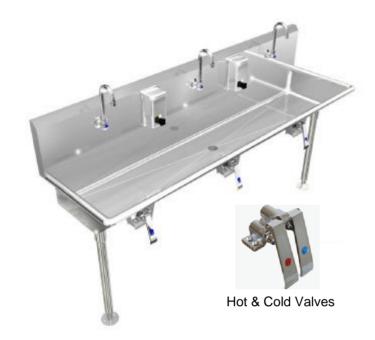

**Engineering Specification:** 14 gauge, type 304 stainless steel wash sink. Top 1-3/8" rolled rims.1-1/2" Welded In drain. Exposed surfaces polished to a satin finish. Supported on (2) Wall clips.; Legs to floor With flange Feet