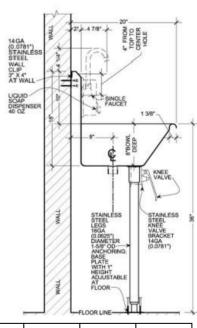

## Wicketts Stainless SPECIFICATION

Commercial Sink Heavy Duty Wash Up Sink WWT-Series Sens

| Model Number  | Α  | В  | С  | D | E    | F  |
|---------------|----|----|----|---|------|----|
| MWT-6020-K-LF | 60 | 20 | 57 | 8 | 28.5 | 10 |

**Engineering Specification:** 14 gauge, type 304 stainless steel wash sink. Top 1-3/8" rolled rims.1-1/2" Welded In drain. Exposed surfaces polished to a satin finish. Supported on (2) Wall clips.; Legs to floor With flange Feet