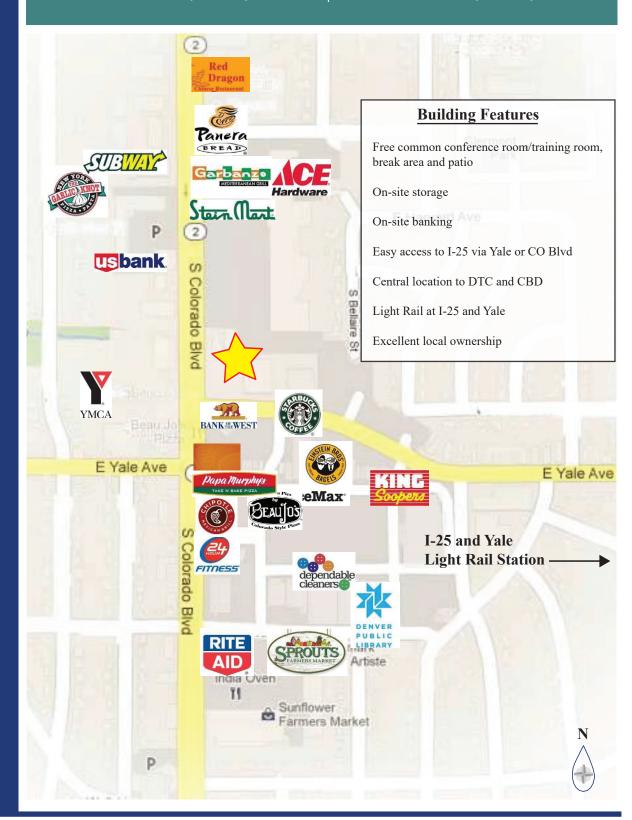

# **Building** Features

www.denverofficespace.com

1873 S. Bellaire Street Denver, CO 80222 (303) 765-4344 O **2696 S. Colorado Blvd**, Denver, CO 80222 | **4201 E. Yale Avenue**, Denver, CO 80222

John Fairbairn john@denverofficespace.com (303) 226-4764