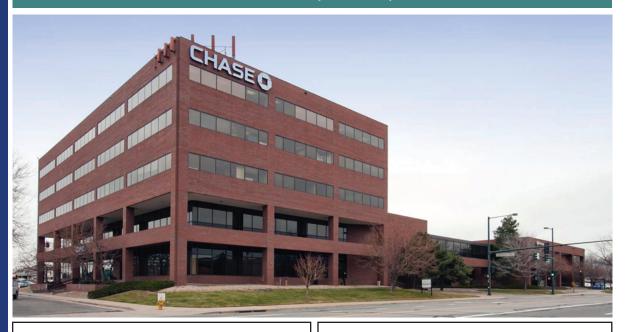

## **University Hills** Office Plaza + **Annex** Building

2696 S. Colorado Blvd | Denver, CO | 80222 4201 E. Yale Avenue, Denver, CO 80222

#### **Property** Summary

**Building Size:** 92,082 SF

**Stories:** Five (5)

**YOC/Renovated:** 1983/2008/2015

Space Available: 550-8,728 SF

Retail Rates: \$20.00/NNN

Elevators: Two (2)

**Parking:** 3 : 1,000 SF