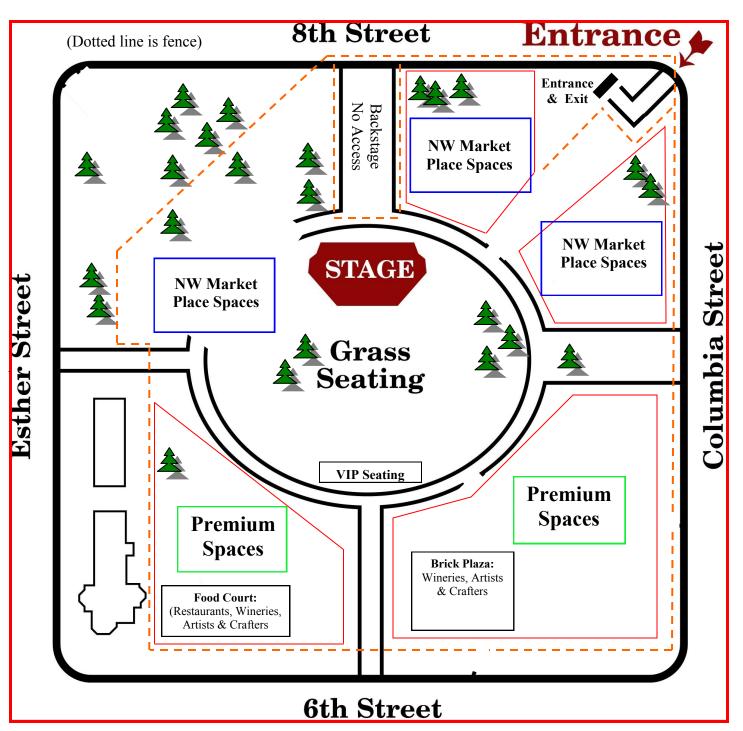

Vancouver Wine & Jazz Festival Exhibitor Map, Esther Short Park

**Northwest Marketplace Space** — Ideal for a business with a smaller budget. Promote, market and sell your products and services at the Festival. Includes: 4 Exhibitor Passes per day, website link.

**Premium Space** — These premium spaces are located in the Brick Plaza and Food Court. Restaurants, Jazz Education Stage, Artists, Crafters & Wineries are located here making these "high-traffic" spaces. Included: Electricity, 8 Exhibitor Passes per day, website link.

(Please Note: This is not an exact design. This map is for a general reference purposes.