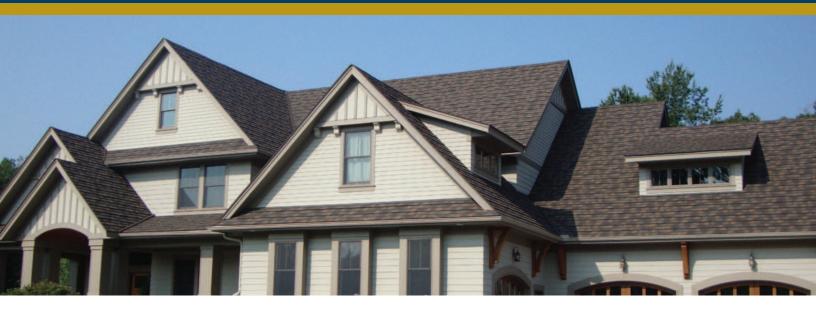

# METAL ROOFING ISN'T WHAT IT USED TO BE®

### SHINGLE XD® FEATURES:

Lifetime Limited Warranty\*
(including 120 mph winds and hail penetration)

Class 4 Impact Resistance to UL 2218 by Underwriters Laboratories
(Highest Rating)

Lightweight – Only 160 lbs./100 sq. ft. Installed
Non-Combustible Class A Rated Material
Won't Crack, Break, Burn, Curl, Split or Rot
Walkable, Low Maintenance, Long Life
Non-Porous, Freeze / Thaw Resistant
Interlocking Panels Provide Protection

Tear-Off May Not Be Required (See local code)

Against the Elements

Reduces Energy Consumption & Landfill Impact
Direct to Deck Application
Unique Hidden Fastener System
"Cut & Tuck"<sup>TM</sup> Technology
(No Special Tools Required)