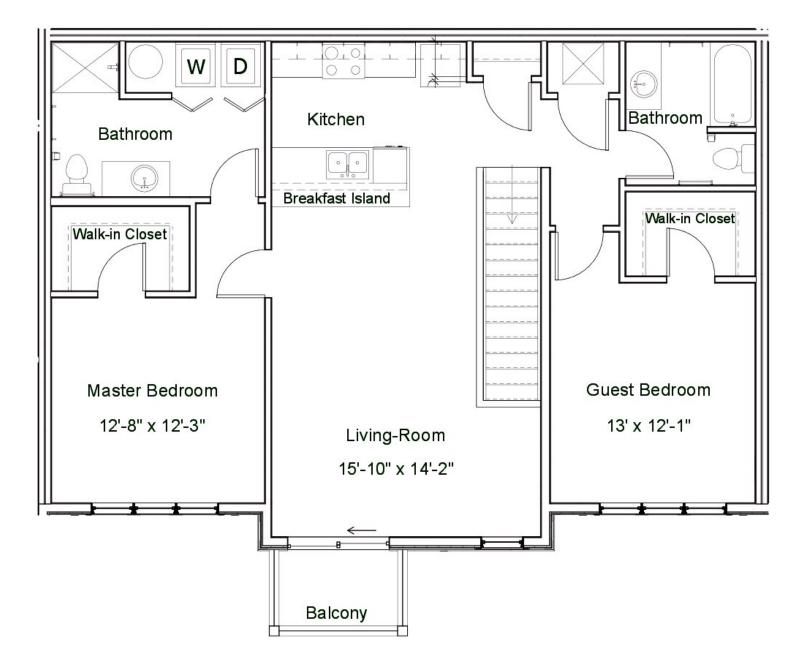

### Two Bedroom / Two Bathroom with Detached Garage

1,216 Square Feet

\$1,556

Unit No.: A&B 201, 206, 207, 208

B2 Floor Plan

C207, C208