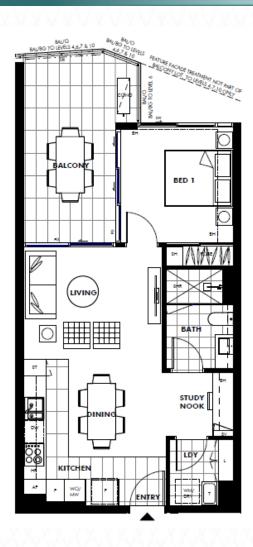

### 1 BED 1 BATH.

#### From \$390,000 AUD

#### Featuring:

- Open plan living and dining
- Kitchen equipped with premium appliances, stone bench tops, quality tiling and tapware
- Full air conditioning, high ceilings and superb finishes
- Built in Study Nook desk with shelf
- Separate Laundry
- Bedroom balcony access