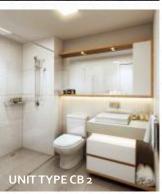

### 1 BED 1 BATH.

#### From \$390,000 AUD

#### Featuring:

- Open plan living and dining
- Kitchen equipped with premium appliances, stone bench tops, quality tiling and tapware
- Full air conditioning, high ceilings and superb finishes
- Built in Study Nook desk with shelf
- Separate Laundry
- Bedroom balcony access