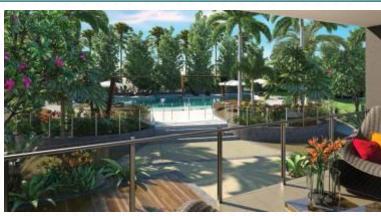

## RECREATION AND LIFESTYLE

#### 5,500m2 of expansive subtropical gardens, pools and recreation spaces.

- 300m2 of private resort pools including 25m long lap pool adjoining resort pool
- Health Oasis, a gymnasium and health zone complete with equipment and shower facilities
- The Belvedere recreation/private function room
- Active lawn spaces with BBQs, relaxation spaces and cabanas