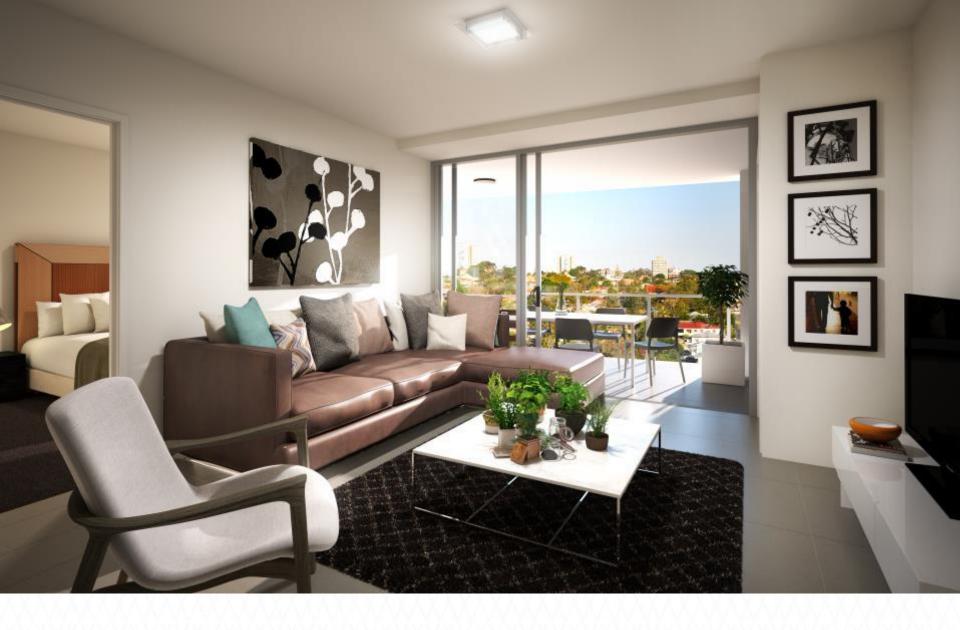

#### Featuring:

- Open plan living and dining
- Kitchen equipped with premium appliances, stone bench tops, quality tiling and tapware
- Full air conditioning, high ceilings and superb finishes
- Built in Study Nook desk with shelf
- Separate Laundry
- Bedroom balcony access

#### Featuring:

- Open plan living and dining
- Full air conditioning, high ceilings and superb finishes
- Great separation of bedrooms
- Galley Kitchen equipped with premium appliances, stone bench tops, quality tiling and tapware
- Main bedroom with ensuite and balcony access
- Separate Laundry