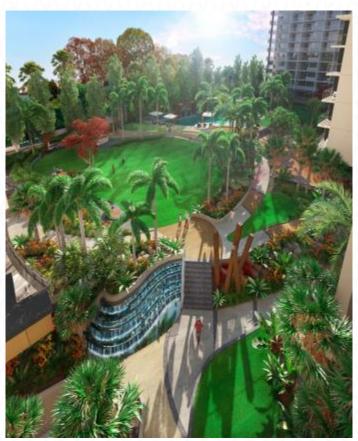

## RECREATION AND LIFESTYLE

#### 5,500m2 of expansive subtropical gardens, pools and recreation spaces.

- 300m2 of private resort pools including 25m long lap pool adjoining resort pool
- Health Oasis, a gymnasium and health zone complete with equipment and shower facilities
- The Belvedere recreation/private function room
- Active lawn spaces with BBQs, relaxation spaces and cabanas