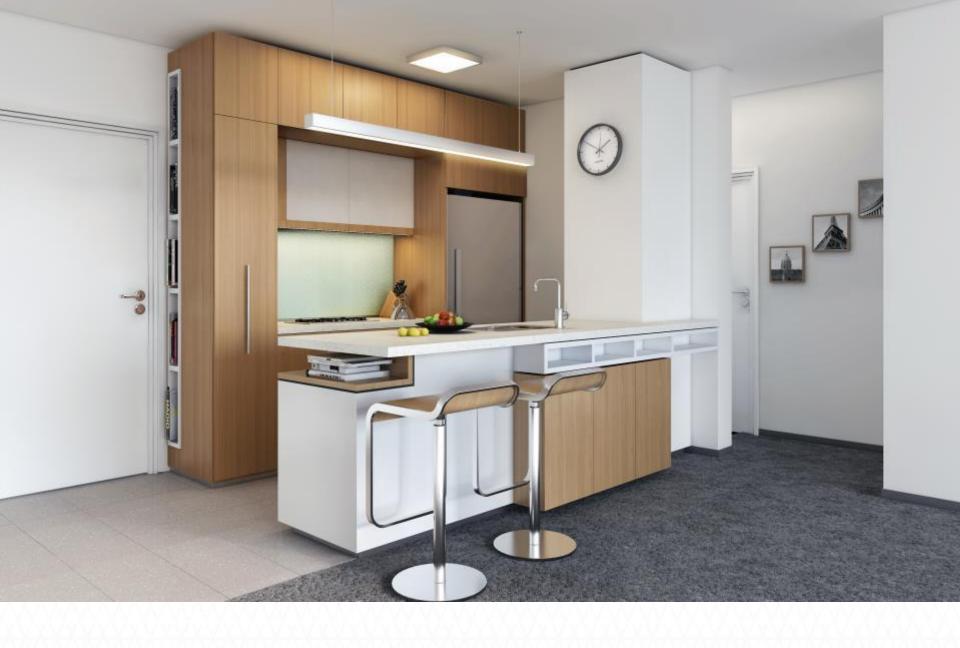

#### Featuring:

- Open plan living and dining
- Kitchen equipped with premium appliances, stone bench tops, quality tiling and tapware
- Full air conditioning, high ceilings and superb finishes
- Built in Study Nook desk with shelf
- Separate Laundry
- Bedroom balcony access

#### Featuring:

- Open plan living and dining
- Full air conditioning, high ceilings and superb finishes
- Great separation of bedrooms
- Galley Kitchen equipped with premium appliances, stone bench tops, quality tiling and tapware
- Main bedroom with ensuite and balcony access
- Separate Laundry