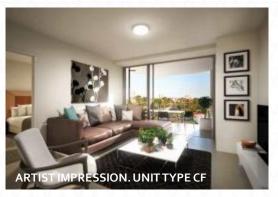

#### Featuring:

- Open plan living and dining
- Full air conditioning, high ceilings and superb finishes
- Great separation of bedrooms
- Galley Kitchen equipped with premium appliances, stone bench tops, quality tiling and tapware
- Main bedroom with ensuite and balcony access
- Separate Laundry