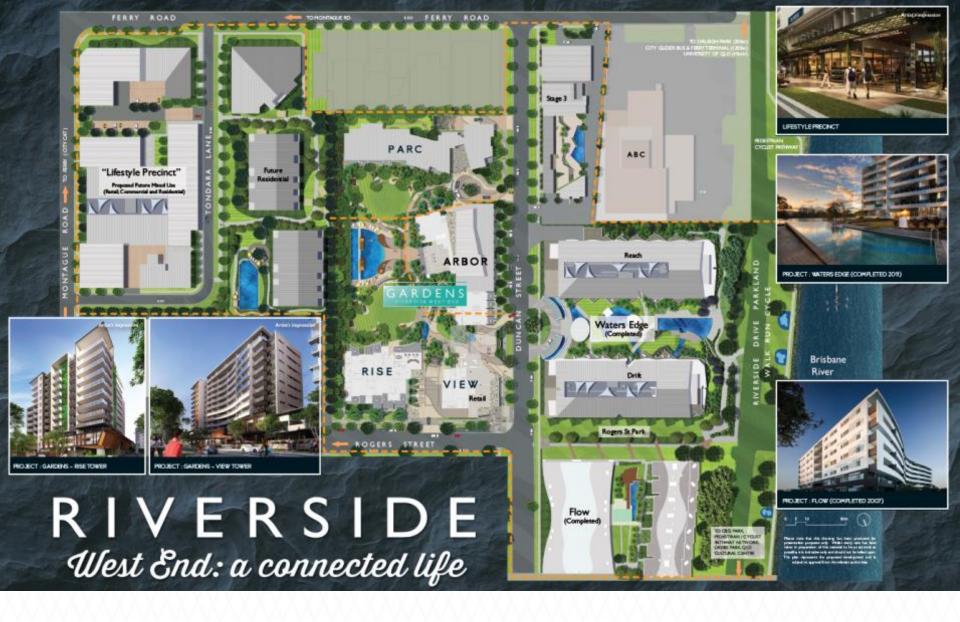

Gardens, at Riverside West End, represents a significant milestone in the 4101 area. This meticulously masterplanned neighbourhood will see the development of a range of new residences. As our twelfth project in the area, it demonstrates our ongoing commitment to establishing vibrant communities that form part of Brisbane's unique residential landscape.

# ARBOR

1 BED Apts from AUD \$390,000 2 BED 2 BATH Apts from AUD\$495,000

NOW UNDER CONSTRUCTION

**EXPECTED COMPLETION LATE 2016** 