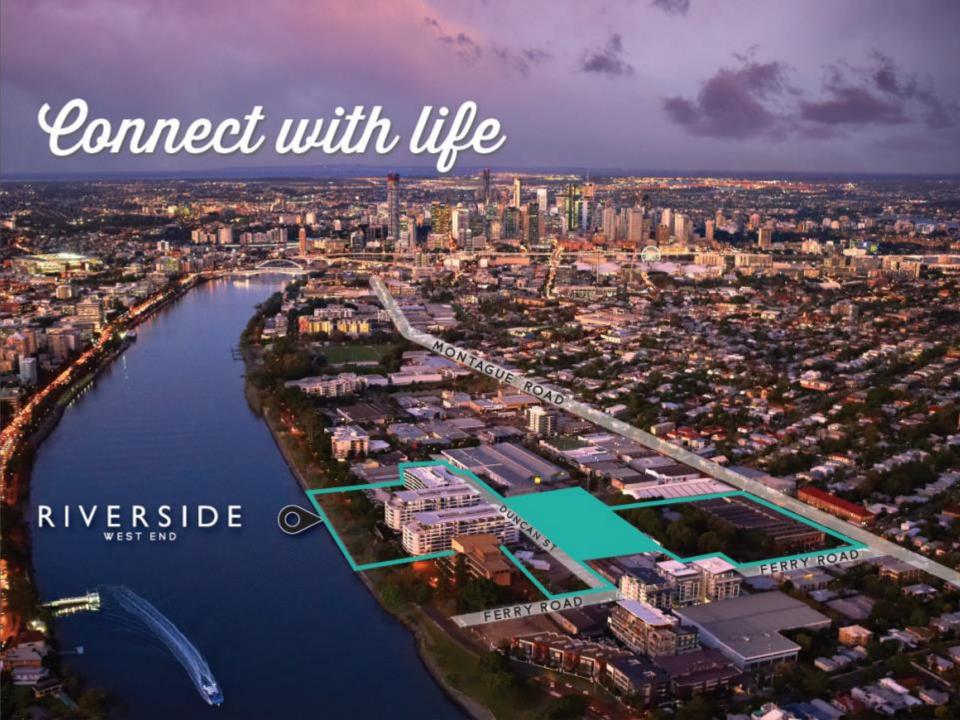

Gardens, at Riverside West End, represents a significant milestone in the 4101 area. This meticulously masterplanned neighbourhood will see the development of a range of new residences. As our twelfth project in the area, it demonstrates our ongoing commitment to establishing vibrant communities that form part of Brisbane's unique residential landscape.

#### LIFESTYLE AND AMENITIES

- Enjoy a riverside 'walkable neighbourhood', just 3kms from the CBD
- Minutes walk to Southbank lifestyle and cultural precinct
- Walk to renowned West End restaurants, bars and retail

- 5 mins to University of Qld, QUT, Griffith University and Southbank Tafe
- Direct access to major employment nodes and hospitals

#### TRANSPORT AND CONNECTIVITY

- Key bus routes at Montague Road
- Easy access to West End City Cat terminal
- Quick car access to CBD via William Jolly and Go Between Bridges
- Connect to Inner City Bypass via the Go Between Bridge
- Excellent cycling links via Riverside Drive, and Kurilpa and Goodwill Bridges