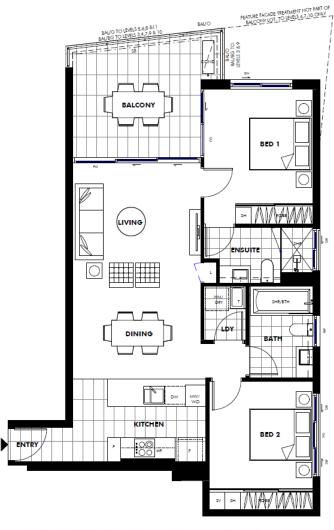

## 2 BED 2 BATH

#### Featuring:

- Open plan living and dining
- Full air conditioning, high ceilings and superb finishes
- Great separation of bedrooms
- Galley Kitchen equipped with premium appliances, stone bench tops, quality tiling and tapware
- Main bedroom with ensuite and balcony access
- Separate Laundry