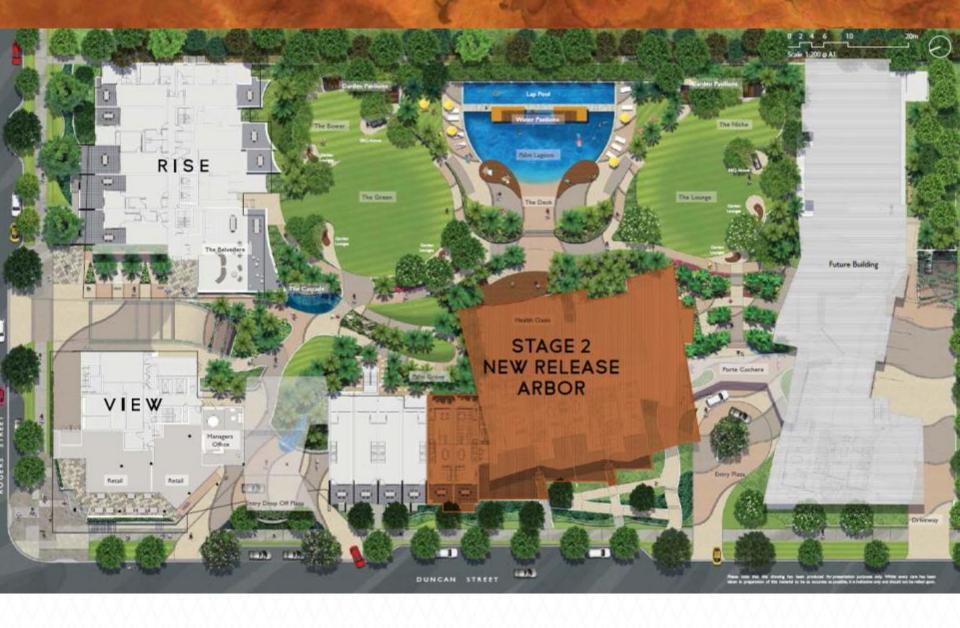

#### 5,500m2 of expansive subtropical gardens, pools and recreation spaces.

- 300m2 of private resort pools including 25m long lap pool adjoining resort pool
- Health Oasis, a gymnasium and health zone complete with equipment and shower facilities
- The Belvedere recreation/private function room
- Active lawn spaces with BBQs, relaxation spaces and cabanas

# ARBOR

1 BED Apts from AUD \$390,000 2 BED 2 BATH Apts from AUD\$495,000

NOW UNDER CONSTRUCTION

**EXPECTED COMPLETION LATE 2016** 