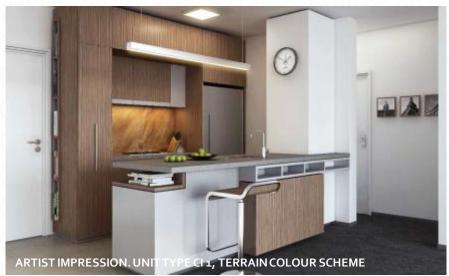

#### Featuring:

- Open plan living and dining
- Kitchen equipped with premium appliances, stone bench tops, quality tiling and tapware
- Full air conditioning, high ceilings and superb finishes
- Built in Study Nook desk with shelf
- Separate Laundry
- Bedroom balcony access