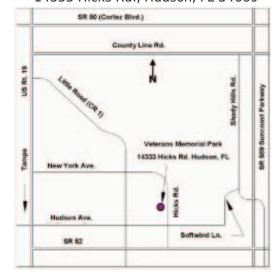

#### **Traveling from the north or east:**

Gem and Mineral show

From I-75, take exit 301 west (SR 50).
Follow SR 50 (Cortez Blvd.) to turn left (south) onto US 19. Drive 21 miles, then turn left (east) onto New York Ave., which becomes Hicks Rd.

Please Sign Your Name

Alternately...from 1-75 take exit 285 west onto SR 52. Drive approximately 20 miles to a right turn onto Hicks Road.

#### **Traveling from the south:**

Drive north on US 19. Turn right (east) on Hudson Ave., then left onto Hicks Road. Hicks Road is approximately three miles east of US 19.

Veterans Memorial Park 14333 Hicks Rd., Hudson, FL 34669