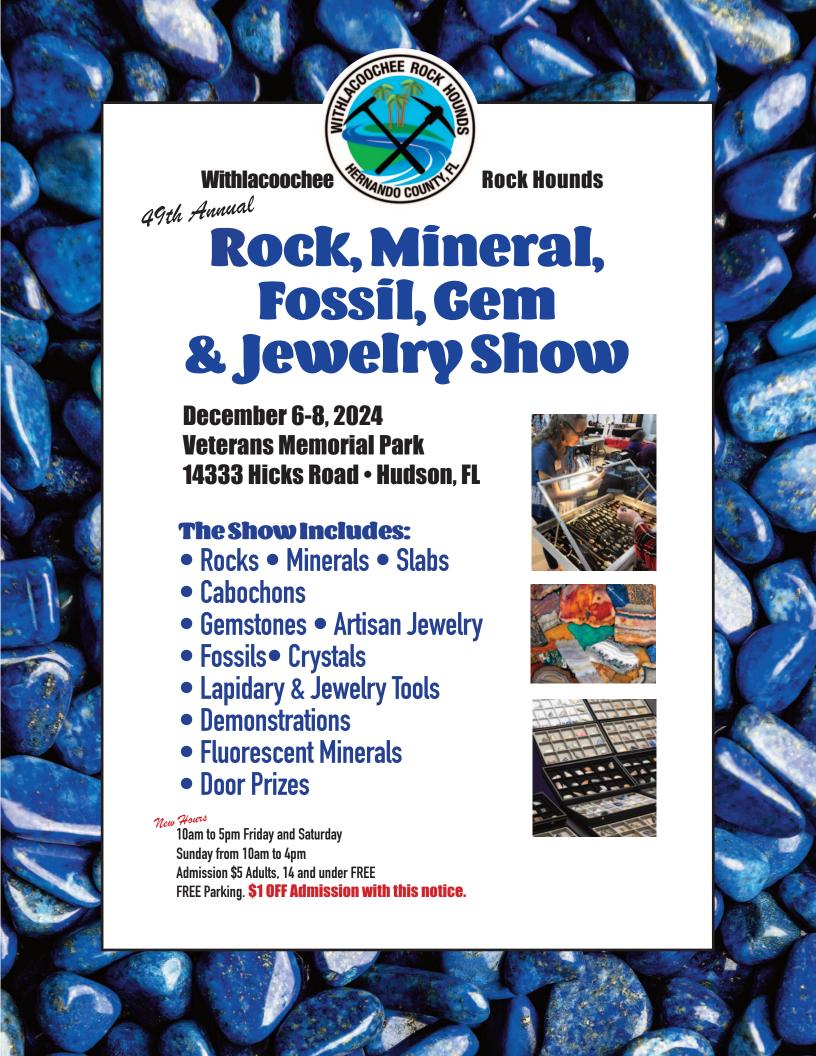

49th Annual

## Rock, Mineral, Fossil, Gem & Jewelry Show

December 6-8, 2024 Veterans Memorial Park 14333 Hicks Road • Hudson, FL

#### The Show Includes:

- Rocks Minerals Rock Slabs
- Gemstones Artisan Jewelry
- Fossils• Crystals Cabochons
  - Lapidary & Jewelry ToolsDemonstrations
- Fluorescent Minerals Door Prizes

now Hours

10am to 5pm Friday and Saturday • Sunday from 10am to 4pm Admission \$5 Adults, 14 and under FREE FREE Parking. **\$1 OFF Admission with this card.** 