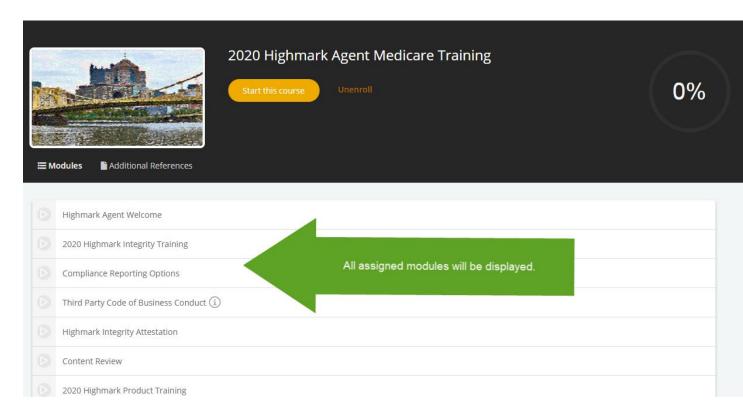

# **HIGHMARK 2020 CERTIFICATION USER GUIDE**

# **LOGGING IN**

## 1. NEW AGENTS

A. Upon reaching the certification portion of the Highmark Senior Markets onboarding portal, the agent will receive the following email:



B. The Agent will click on the link. The first screen will prompt them to create a password. (1 upper case, 1 lower case, 1 number, and 1 special character.)





## 2. RETURNING AGENTS

**A.** Returning agents can go directly to https://highmark.litmos.com/ or click the link in the email they will receive to let them know they have been assigned a new course:





## 3. Course Navigation

A.



#### В.



## C.



#### D.



## 4. AHIP (http://www.ahipmedicaretraining.com/clients/highmark)



A. Once all required modules are completed, you will be asked to verify that your 2020 AHIP has been completed. By checking the box in the image above, you agree that you have completed the 2020 AHIP Training and transmitted the score to Highmark, by clicking the Highmark Specific AHIP link and logging in to your AHIP account. Highmark will verify your completion status. You will see "Marking Required" on your course list during the verification process. **This will be updated within 48-72 hours.** 



B. <u>If your AHIP is not complete upon verification</u>, you will see that the AHIP Attestation returns to "In Progress".



C. There will be notes on this page stating the date it was chec