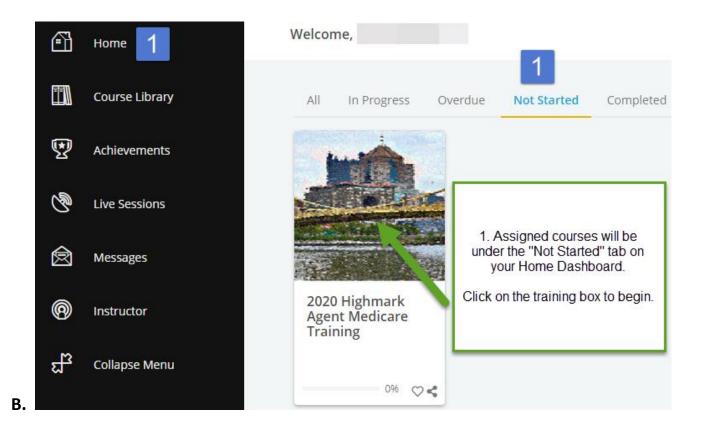

# **HIGHMARK 2020 CERTIFICATION USER GUIDE**

# **LOGGING IN**

## 1. NEW AGENTS

A. Upon reaching the certification portion of the Highmark Senior Markets onboarding portal, the agent will receive the following email:



B. The Agent will click on the link. The first screen will prompt them to create a password. (1 upper case, 1 lower case, 1 number, and 1 special character.)





## 2. RETURNING AGENTS

**A.** Returning agents can go directly to https://highmark.litmos.com/ or click the link in the email they will receive to let them know they have been assigned a new course:





## 3. Course Navigation

A.



#### В.



## C.



#### D.



## 4. AHIP (http://www.ahipmedicaretraining.com/clients/highmark)



A. Once all required modules are completed, you will be asked to verify that your 2020 AHIP has been completed. By checking the box in the image above, you agree that you have completed the 2020 AHIP Training and transmitted the score to Highmark, by clicking the Highmark Specific AHIP link and logging in to your AHIP account. Highmark will verify your completion status. You will see "Marking Required" on your course list during the verification process. **This will be updated within 48-72 hours.** 



B. <u>If your AHIP is not complete upon verification</u>, you will see that the AHIP Attestation returns to "In Progress".



C. There will be notes on this pa