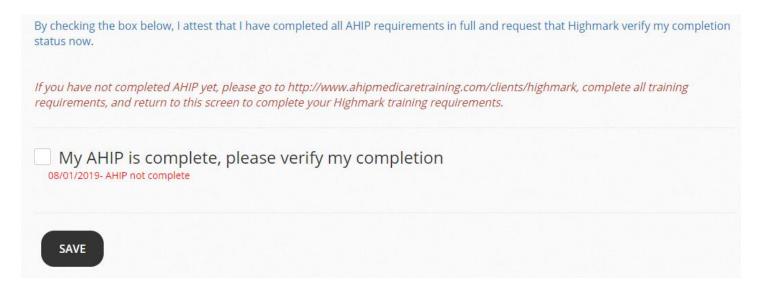

## 4. AHIP (http://www.ahipmedicaretraining.com/clients/highmark)

A. Once all required modules are completed, you will be asked to verify that your 2020 AHIP has been completed. By checking the box in the image above, you agree that you have completed the 2020 AHIP Training and transmitted the score to Highmark, by clicking the Highmark Specific AHIP link and logging in to your AHIP account. Highmark will verify your completion status. You will see "Marking Required" on your course list during the verification process. **This will be updated within 48-72 hours.** 

B. <u>If your AHIP is not complete upon verification</u>, you will see that the AHIP Attestation returns to "In Progress".

C. There will be notes on this page stating the date it was checked and the reason as to why it wasn't completed. When you have completed and transmitted the AHIP via the Highmark Specific AHIP link, you must return to the AHIP Attestation page to request a new verification.