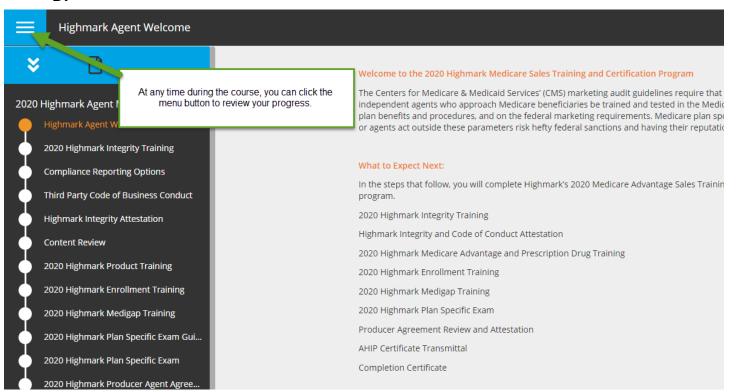

# **HIGHMARK 2020 CERTIFICATION USER GUIDE**

# **LOGGING IN**

## 1. NEW AGENTS

A. Upon reaching the certification portion of the Highmark Senior Markets onboarding portal, the agent will receive the following email:



B. The Agent will click on the link. The first screen will prompt them to create a password. (1 upper case, 1 lower case, 1 number, and 1 special character.)





## 2. RETURNING AGENTS

**A.** Returning agents can go directly to https://highmark.litmos.com/ or click the link in the email they will receive to let them know they have been assigned a new course:





## 3. Course Navigation

A.



#### В.



## C.



#### D.



## 4. AHIP (http://www.ahipmedicaretraining.com/clients/highmark)



A. Once all required modules are completed, you will be asked to verify that your 2020 AHIP has been completed. By checking the box in the image above, you agree that you have completed the 2020 AHIP Training and transmitted the score to Highmark, by clicking the Highmark Specific AHIP link and logging in to your AHIP account. Highmark will verify your completion status. You will see "Marking Required" on your course list during the verification process. **This will be updated within 48-72 hours.** 



B. <u>If your AHIP is not complete upon verification</u>, you will see that the AHIP Attestation returns to "In Progress".



C. There will be notes on this page stating the date it was checked and the reason as to why it