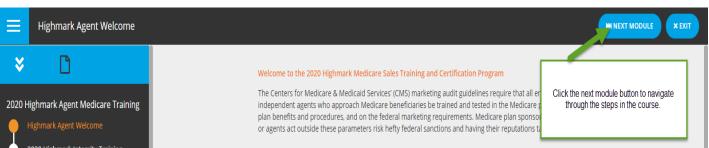

# **HIGHMARK 2020 CERTIFICATION USER GUIDE**

# **LOGGING IN**

## 1. NEW AGENTS

A. Upon reaching the certification portion of the Highmark Senior Markets onboarding portal, the agent will receive the following email:



B. The Agent will click on the link. The first screen will prompt them to create a password. (1 upper case, 1 lower case, 1 number, and 1 special character.)





## 2. RETURNING AGENTS

**A.** Returning agents can go directly to https://highmark.litmos.com/ or click the link in the email they will receive to let them know they have been assigned a new course:





## 3. Course Navigation

A.



#### В.



## C.



#### D.



## 4. AHIP (http://www.ahipmedicaretraining.com/clients/highmark)



A. Once all required modules are completed, you will be asked to verify that your 2020 AHIP has been completed. By checking the box in the image above, you agree that you have completed the 2020 AHIP Training and transmitted the score to Highmark, by clicking the Highmark Specific AHIP link and logging in to your AHIP account. Highmark will verify your completion status. You will see "Marking Required" on your course list during the verification process. **This will be updated within 48-72 hours.** 



B. <u>If your AHIP is not complete upon verification</u>, you will see that the AHIP Attestation returns to "In Progress".



C. There will be notes on this page stating the date it was checked and the reason a