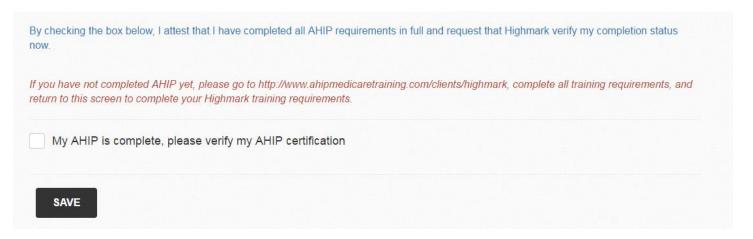

## 4. AHIP (http://www.ahipmedicaretraining.com/clients/highmark)

A. Once all required modules are completed, you will be asked to verify that your 2020 AHIP has been completed. By checking the box in the image above, you agree that you have completed the 2020 AHIP Training and transmitted the score to Highmark, by clicking the Highmark Specific AHIP link and logging in to your AHIP account. Highmark will verify your completion status. You will see "Marking Required" on your course list during the verification process. **This will be updated within 48-72 hours.** 