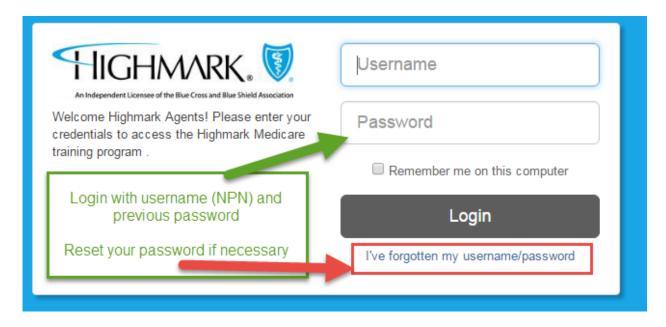

## 2. RETURNING AGENTS

**A.** Returning agents can go directly to https://highmark.litmos.com/ or click the link in the email they will receive to let them know they have been assigned a new course: