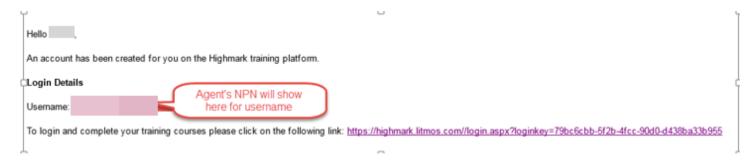

## 1. NEW AGENTS

A. Upon reaching the certification portion of the Highmark Senior Markets onboarding portal, the agent will receive the following email:

B. The Agent will click on the link. The first screen will prompt them to create a password. (1 upper case, 1 lower case, 1 number, and 1 special character.)