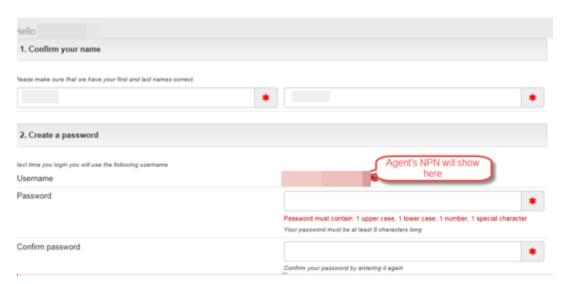

## 1. NEW AGENTS

A. Upon reaching the certification portion of the Highmark Senior Markets onboarding portal, the agent will receive the following email:

B. The Agent will click on the link. The first screen will prompt them to create a password. (1 upper case, 1 lower case, 1 number, and 1 special character.)