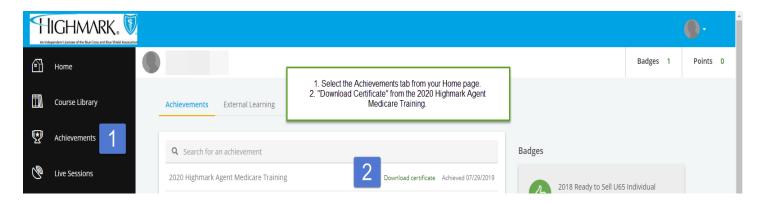

D. If your AHIP is complete upon verification, you will receive an email notification that the course is complete. You may also return to the course to obtain your completion certificate.