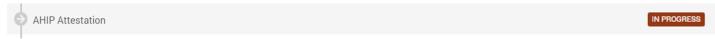

B. <u>If your AHIP is not complete upon verification</u>, you will see that the AHIP Attestation returns to "In Progress".

C. There will be notes on this page stating the date it was checked and the reason as to why it wasn't completed. When you have completed and transmitted the AHIP via the Highmark Specific AHIP link, you must return to the AHIP Attestation page to request a new verification.