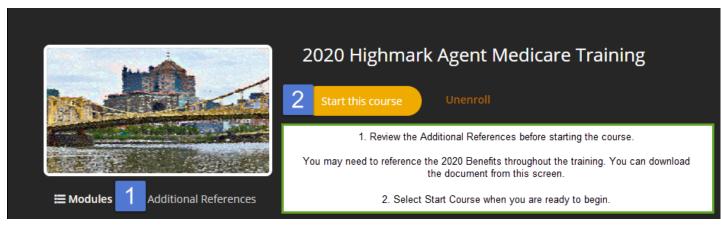

# **HIGHMARK 2020 CERTIFICATION USER GUIDE**

# **LOGGING IN**

## 1. NEW AGENTS

A. Upon reaching the certification portion of the Highmark Senior Markets onboarding portal, the agent will receive the following email:



B. The Agent will click on the link. The first screen will prompt them to create a password. (1 upper case, 1 lower case, 1 number, and 1 special character.)





## 2. RETURNING AGENTS

**A.** Returning agents can go directly to https://highmark.litmos.com/ or click the link in the email they will receive to let them know they have been assigned a new course:





## 3. Course Navigation

A.



#### В.



## C.



#### D.



## 4. AHIP (http://www.ahipmedicaretraining.com/clients/highmark)



A. Once all required modules are completed, you will be asked to verify that your 2020 AHIP has been completed. By checking the box in the image above, you agree that you have completed the 2020 AHIP Training and transmitted the score to Highmark, by clicking the Highmark Specific AHIP link and logging in to your AHIP account. Highmark will verify your completion status. You will see "Marking Required" on your course list during the verification process. **This will be updated within 48-72 hours.** 



B. <u>If your AHIP is not complete upon verification</u>, you will see that the AHIP Attestation returns to "In Progress".



C. There will be notes on this page stating the date it was checked and the