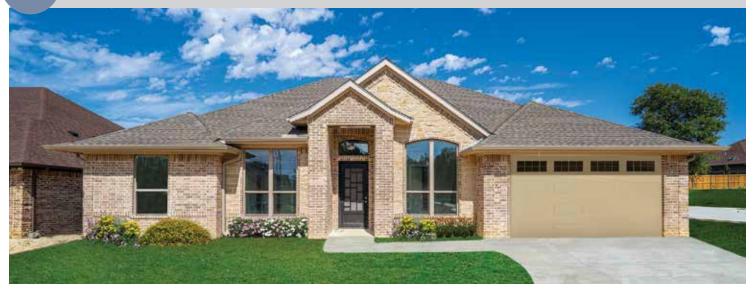

### **ABOUT THE HOME**

- Energy efficient, healthy, and intelligent home provides 2,440-square-feet of living area for \$439,900.
- There are 4 bedrooms and 3 full bathrooms.
- Study or formal dining and game room.
- His and hers closets and utility sink in laundry room.
- Gold level green home as per NGBS.
- Custom Pyramid Homes iron front door.
- Custom wood cabinets with quartz countertop.
- Home automation package.
- Spacious covered porch and open patio.

### **SUPPORTED BY**

Acme Brick Company All Seasons Windows & Doors City of Longview Harry's Building Materials JOTS Rentals Martin Marietta Materials National Wholesale Supply Sherwin Williams Paint

| BED | ВАТН | GARAGE | SQ. FT. | SCHOOLS        |
|-----|------|--------|---------|----------------|
| 4   | 3    | 2      | 2,440   | Hallsville ISD |