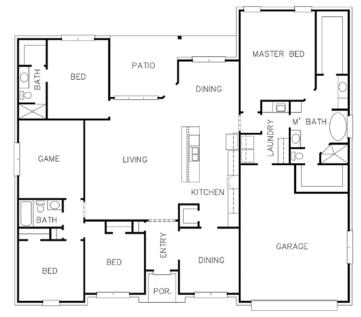

### **ABOUT THE HOME**

- Energy efficient, healthy, and intelligent home provides 2,440-square-feet of living area for \$439,900.
- There are 4 bedrooms and 3 full bathrooms.
- Study or formal dining and game room.
- His and hers closets and utility sink in laundry room.
- Gold level green home as per NGBS.
- Custom Pyramid Homes iron front door.
- Custom wood cabinets with quartz countertop.
- Home automation package.
- Spacious covered porch and open patio.

### **SUPPORTED BY**

Acme Brick Company All Seasons Windows & Doors City of Longview Harry's Building Materials JOTS Rentals Martin Marietta Materials National Wholesale Supply Sherwin Williams Paint

| BED | ВАТН | GARAGE | SQ. FT. | SCHOOLS        |
|-----|------|--------|---------|----------------|
| 4   | 3    | 2      | 2,440   | Hallsville ISD |