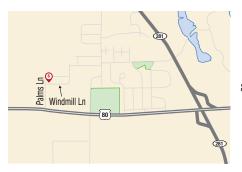

## **DIRECTIONS**

From E. Loop 281 and Highway 80/E. Marshall Avenue: Head west on highway 80/E. Marshall Avenue for 1.2 miles. Turn right onto Palms Lane for 0.2 miles. Turn right onto Windmill Lane. The home will be on the left.