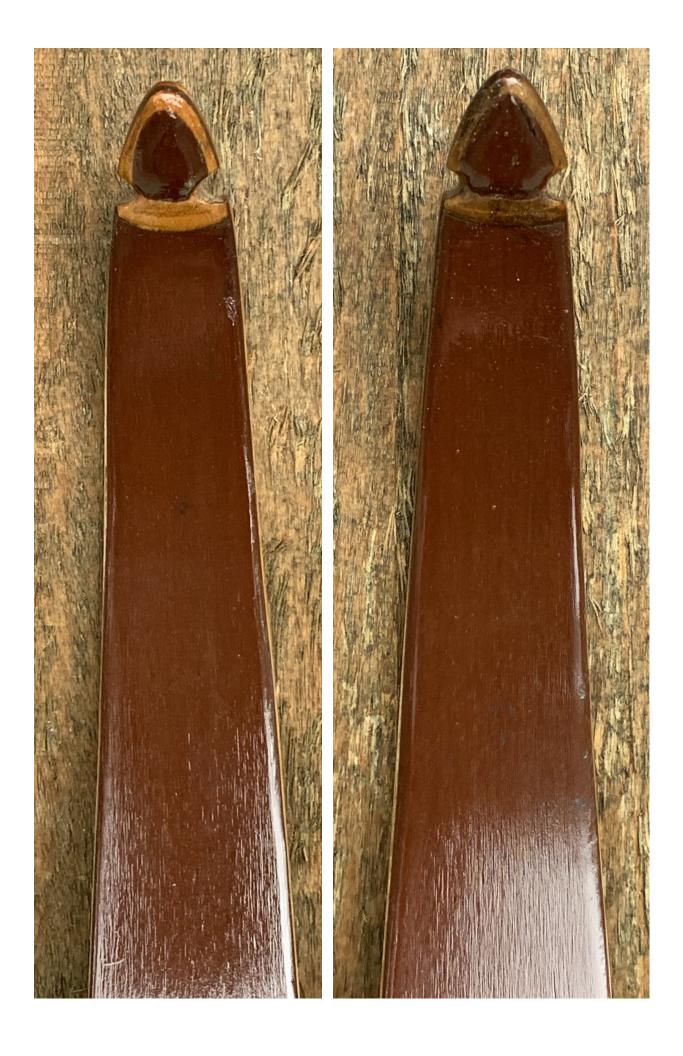

**TOTAL COST: \$128.00** 

DESCRIPTION: This bow is a nice looking quality hand-made recurve excellent condition. It was completed unmarked. Brown limbs. Comfortable grip. This bow has no delamination; no cracks; limbs are straight. Overlays and tips are in great condition. No drill holes, chips, dings or cracks. No stress lines or crazing. A few minor scratches and nicks here and there. Overall, this is a really nice bow in excellent condition for its age.