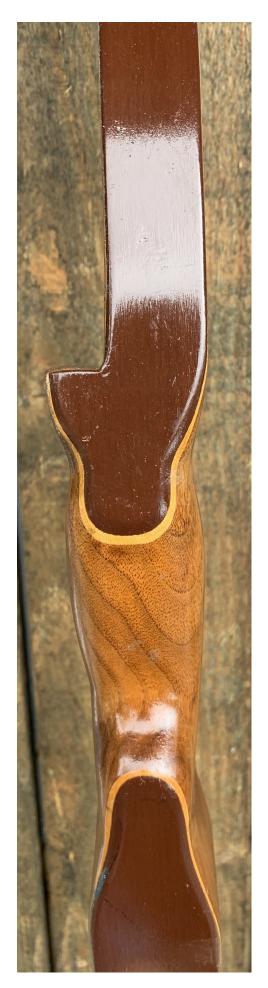

YEAR: 1960's or 70's

MAKE: Custom Hand Made Recurve

MODEL: NA

HAND: Left

DRAW WEIGHT: 51#

AMO LENGTH: 64"

PRICE: \$99.00

SHIPPING AND HANDLING: \$29.00

**TOTAL COST: \$128.00** 

DESCRIPTION: This bow is a nice looking quality hand-made recurve excellent condition. It was completed unmarked. Brown limbs. Comfortable grip. This bow has no delamination; no cracks; limbs are straight. Overlays and tips are in great condition. No drill holes, chips, dings or cracks. No stress lines or crazing. A few minor scratches and nicks here and there. Overall, this is a really nice bow in excellent condition for its age.