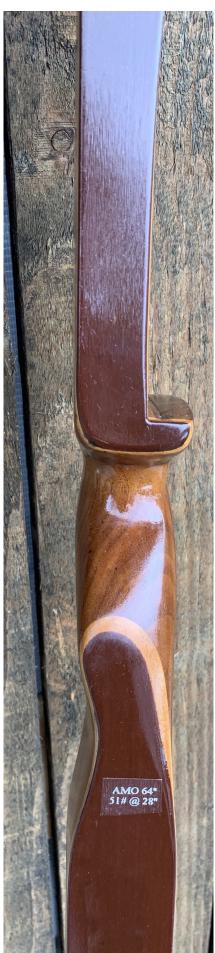

YEAR: 1960's or 70's

MAKE: Custom Hand Made Recurve

MODEL: NA

HAND: Left

DRAW WEIGHT: 51#

AMO LENGTH: 64"

PRICE: \$99.00

SHIPPING AND HANDLING: \$29.00

**TOTAL COST: \$128.00** 

DESCRIPTION: This bow is a nice looking quality hand-made recurve excellent condition. It was completed unmarked. Brown limbs. Comfortable grip. This bow has no delamination; no cracks; limbs are straight. Overlays and tips are in great condition. No drill holes, chips, dings or cracks. No stress lines or crazing. A few minor scratches and nicks here and there. Overall, this is a really nice bow in excellent condition for its age.