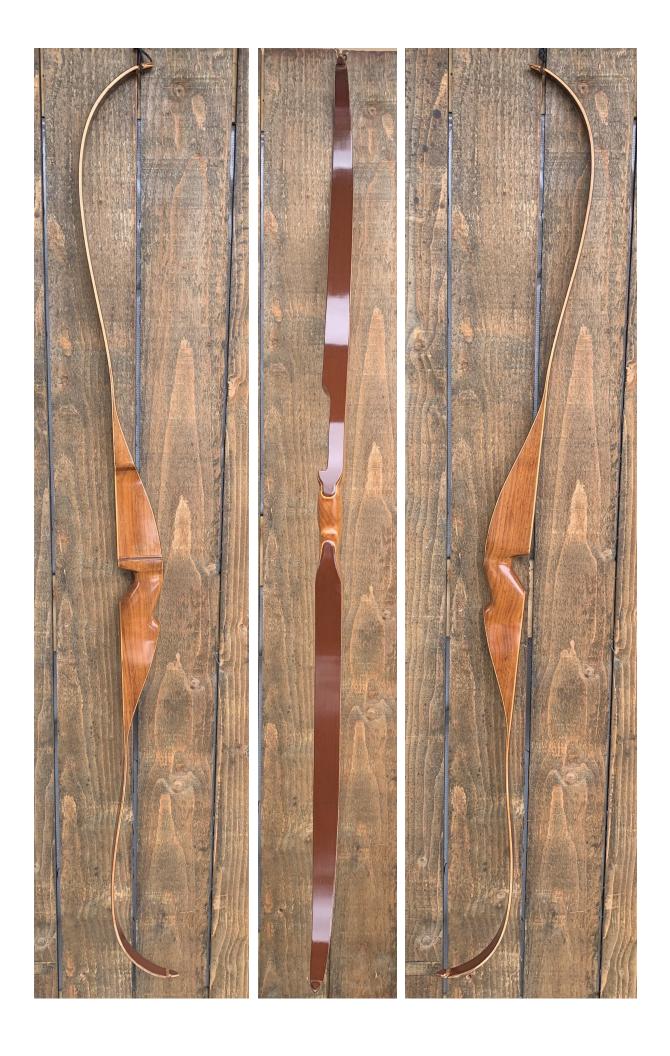

YEAR: 1960's or 70's

MAKE: Custom Hand Made Recurve

MODEL: NA

HAND: Left

DRAW WEIGHT: 51#

AMO LENGTH: 64"

PRICE: \$99.00

SHIPPING AND HANDLING: \$29.00

**TOTAL COST: \$128.00** 

DESCRIPTION: This bow is a nice looking quality hand-made recurve excellent condition. It was completed unmarked. Brown limbs. Comfortable grip. This bow has no delamination; no cracks; limbs are straight. Overlays and tips are in great condition. No drill holes, chips, dings or cracks. No stress lines or crazing. A few minor scratches and nicks here and there. Overall, this is a really nice bow in excellent condition for its age.