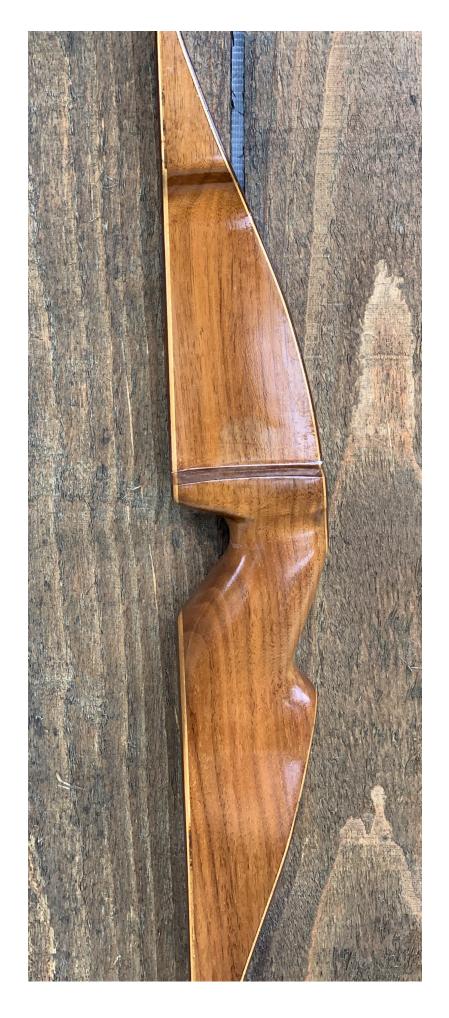

**TOTAL COST: \$128.00** 

DESCRIPTION: This bow is a nice looking quality hand-made recurve excellent condition. It was completed unmarked. Brown limbs. Comfortable grip. This bow has no delamination; no cracks; limbs are straight. Overlays and tips are in great condition. No drill holes, chips, dings or cracks. No stress lines or crazing. A few minor scratches and nicks here and there. Overall, this is a really nice bow in excellent condition for its age.