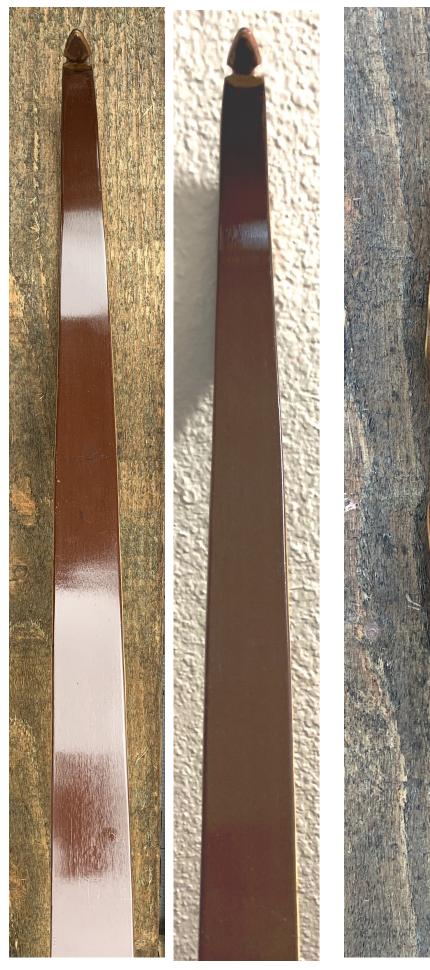

**TOTAL COST: \$128.00** 

DESCRIPTION: This bow is a nice looking quality hand-made recurve excellent condition. It was completed unmarked. Brown limbs. Comfortable grip. This bow has no delamination; no cracks; limbs are straight. Overlays and tips are in great condition. No drill holes, chips, dings or cracks. No stress lines or crazing. A few minor scratches and nicks here and there. Overall, this is a really nice bow in excellent condition for its age.