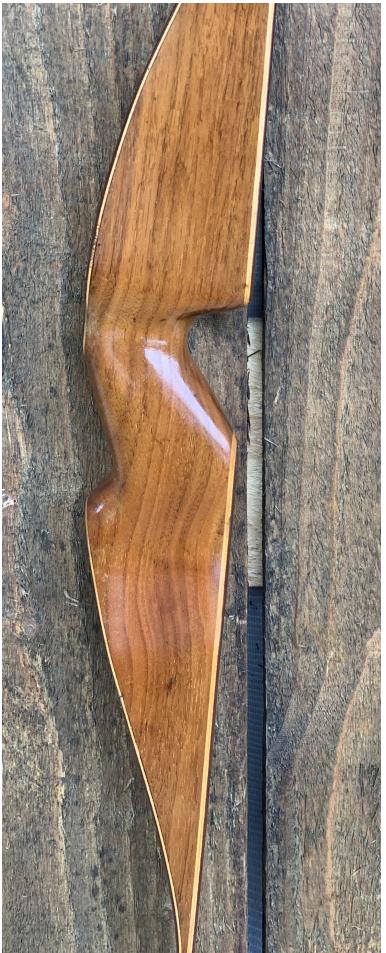

**TOTAL COST: \$128.00** 

DESCRIPTION: This bow is a nice looking quality hand-made recurve excellent condition. It was completed unmarked. Brown limbs. Comfortable grip. This bow has no delamination; no cracks; limbs are straight. Overlays and tips are in great condition. No drill holes, chips, dings or cracks. No stress lines or crazing. A few minor scratches and nicks here and there. Overall, this is a really nice bow in excellent condition for its age.