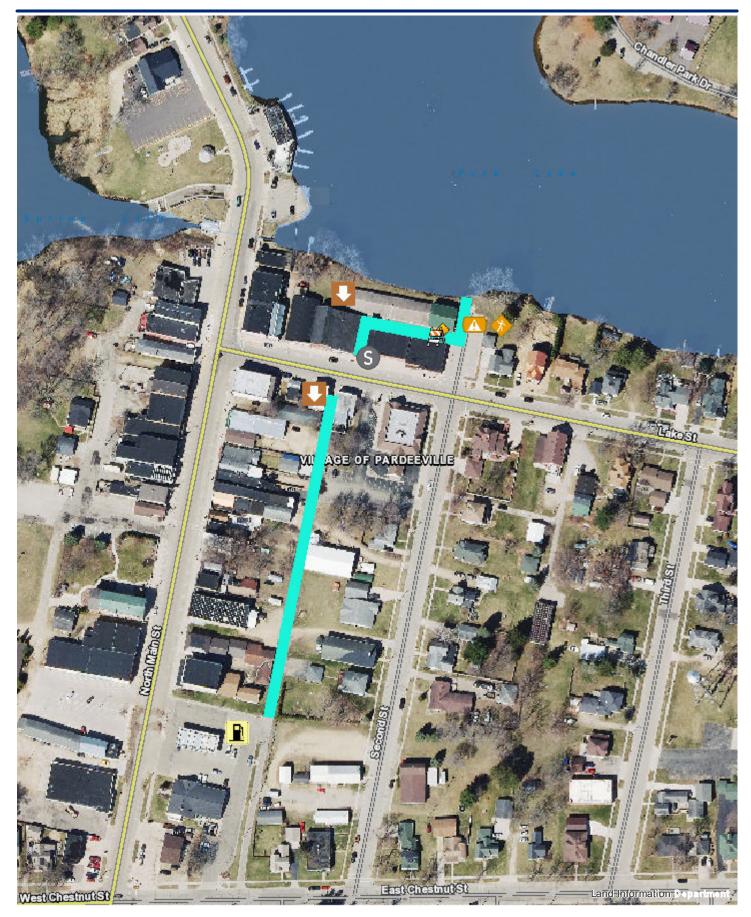

2. Salmon is also waiting on an estimate for lights at the small diamond (at request that came in from a previous meeting).

- 3. Defer to budget process for the maintenance on the Ball Field Lights.
- Frog Pond new discovery (aerial image from 1940) authorize MSA for another DNR permit
   Salmon spoke on the discovery and proof provided
   Let Jody do the legwork with direction from Erin
- J. Special Event applications require for businesses that have outdoor entertainment? **Babcock** to table for future review/**Holtan. Motion carries**
- K. LTE Office Assistant another 6 months recommendation from Finance & Personnel
   1. Babcock opened the discussion
   Possehl/Griepentrog to accept a 6-month extension. Motion carries
- L. Approval of the bills
   1. Kwik Trip question, fleet card system discussion. Jody direction
   Holtan to accept all/Balsiger. All in favor.
- M. Adjourn at 8:57 PM by Possehl