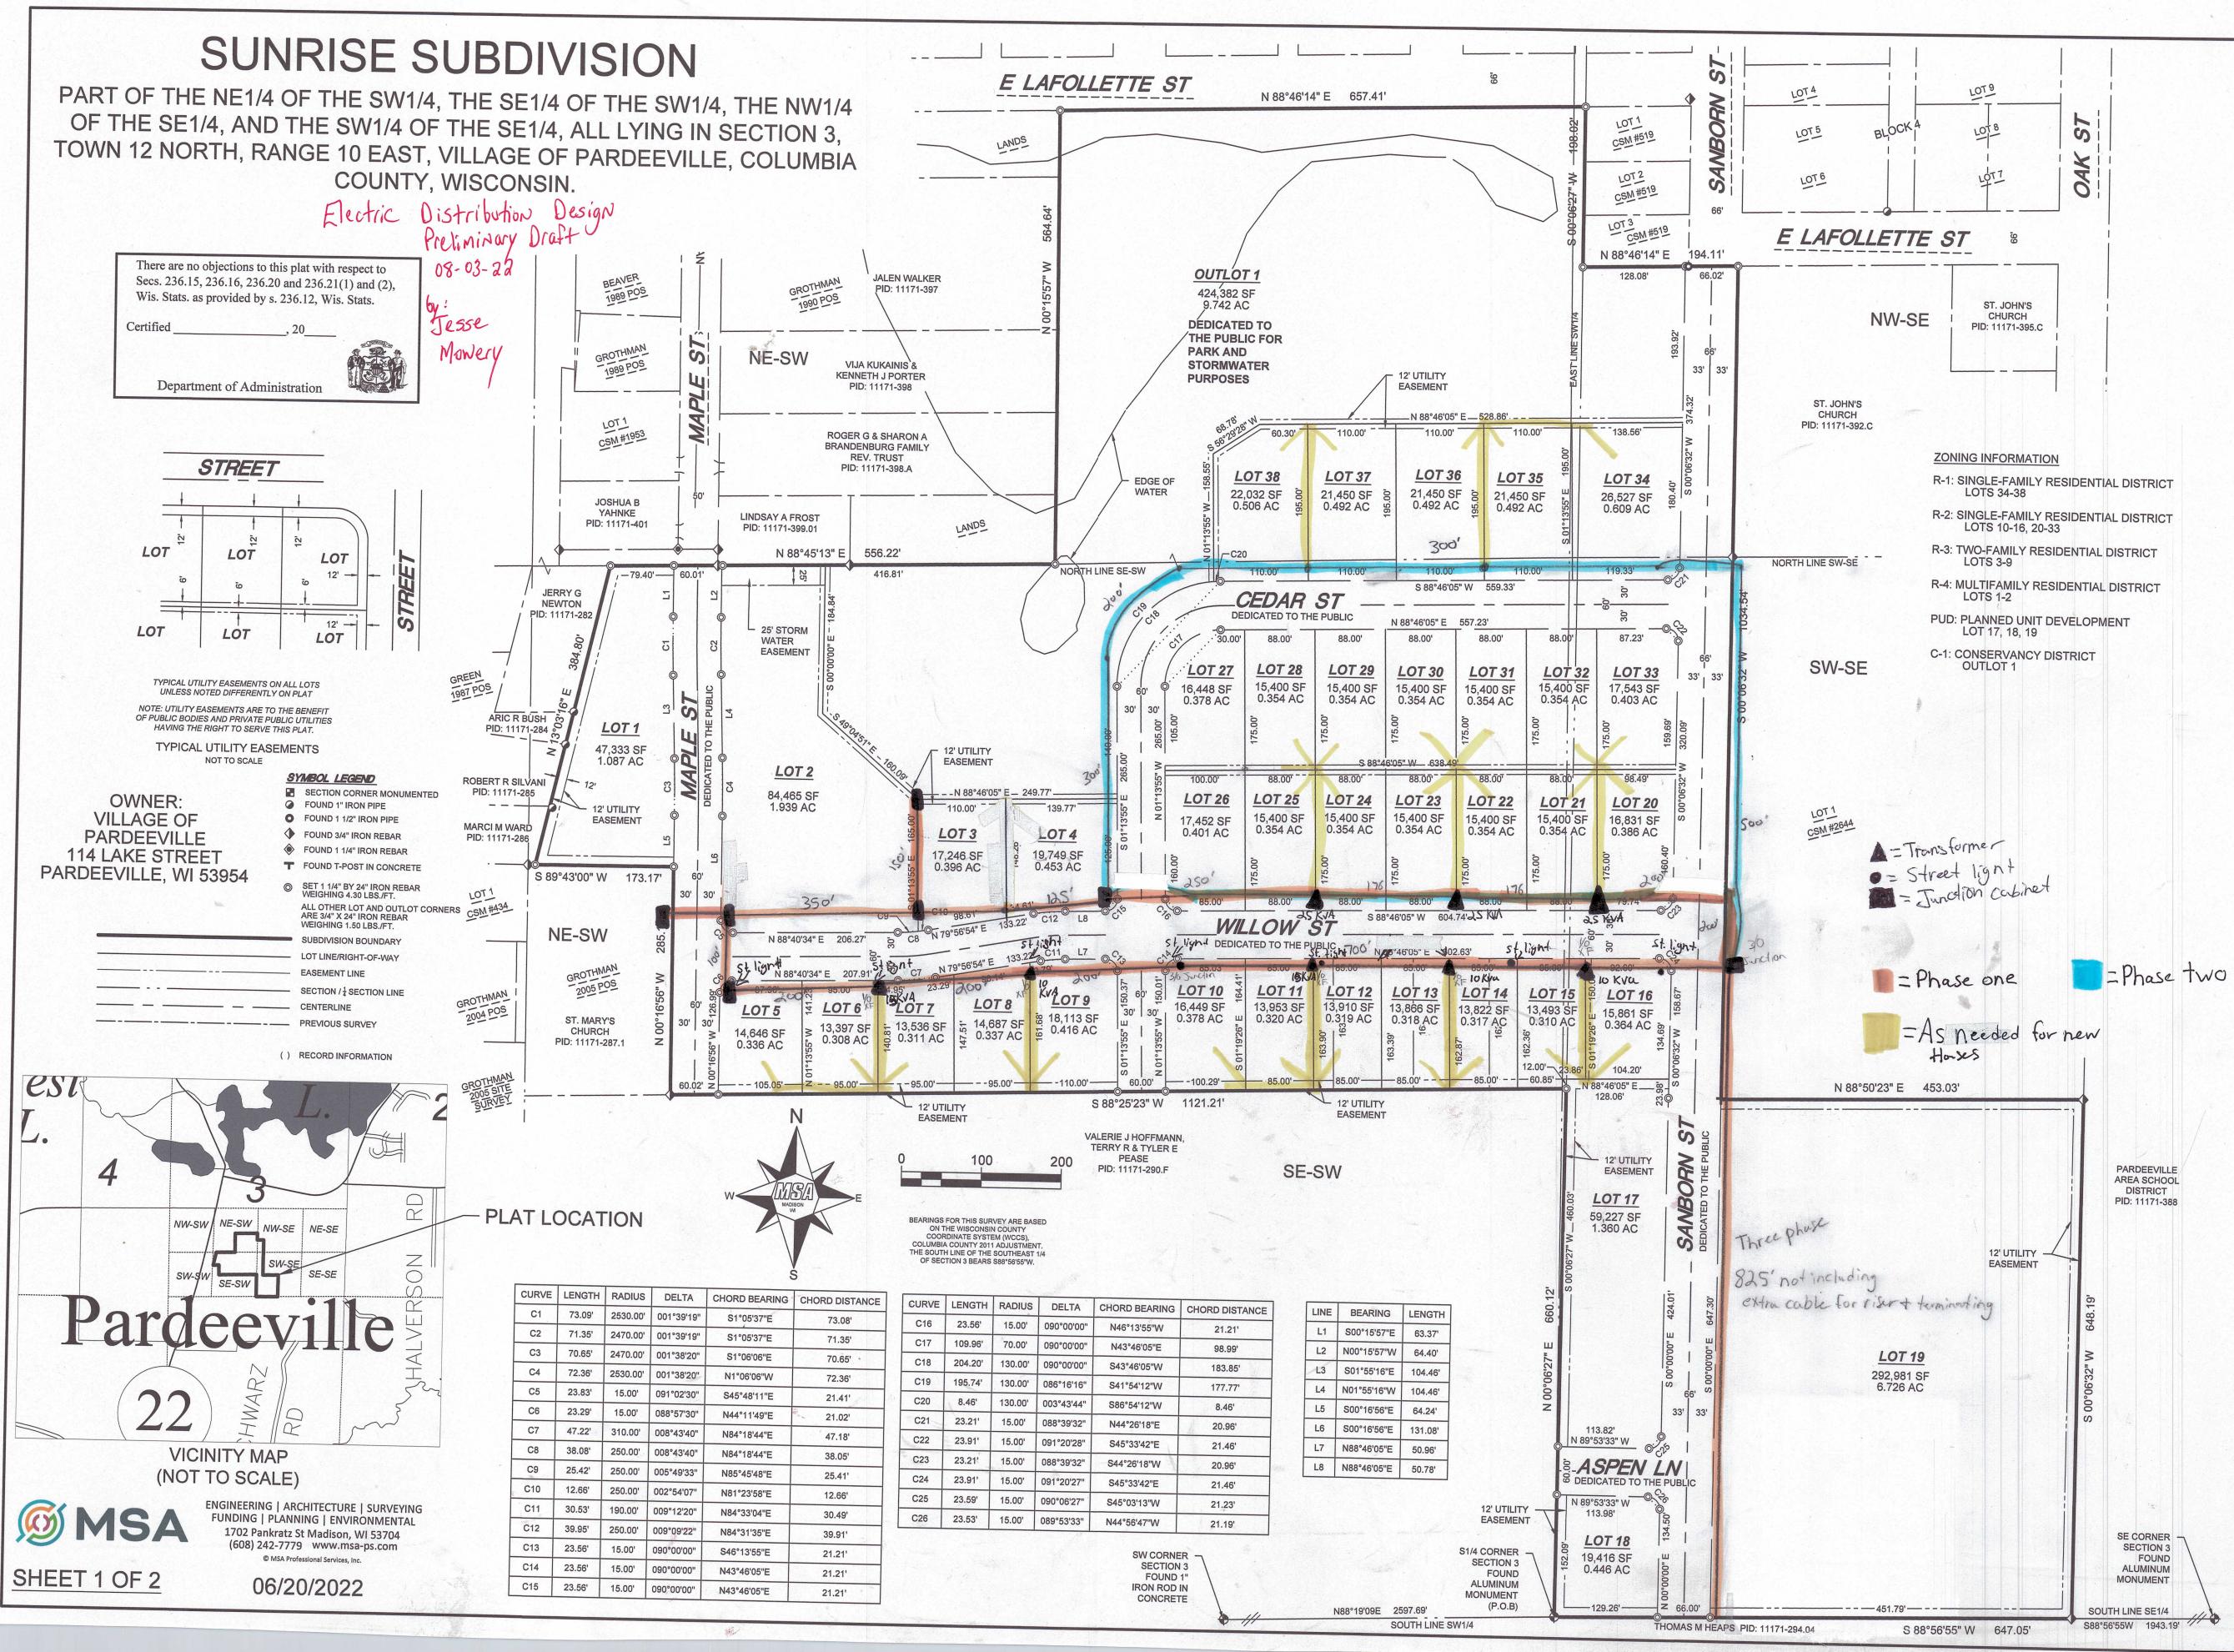

### VILLAGE OF PARDEEVILLE PARDEEVILLE VILLAGE BOARD MINUTES Village Hall – 114 Lake Street, Pardeeville Tuesday, August 2, 2022, at 6:30 p.m. DRAFT- NOT APPROVED

- I. Call to Order at 6:30 PM by Possehl
- II. Roll Call; Possehl, Griepentrog, Henslin, Holtan, Balsiger, Babcock, Haynes. Also present were, Erin Salmon; DPW/Village Administrator, Kayla Lindert; Clerk/Treasurer, Barry Pufahl, and audience member
- III. Verification of posting of Agenda; Village Hall, Pardeeville Post Office, Angie W. Cox Library, and our website
- IV. Pledge of Allegiance, led by Possehl
- V. Agenda Approval, Balsiger/Henslin. Motion carries
- VI. Minutes Approval, Balsiger/Griepentrog. Motion carries
- VII. Comments from the Floor
  - 1. Barry Pufahl, animal feces and frog pond comments
- VIII. Communications & Reports
  - A. Ordinance Violation Report
    - 1. Questions on sidewalk width, Air BNB, ordinance review
  - B. Administrator/DPW Report
    - 1. Discussion and update on the feral cat population
    - 2. Inquiries on the Village vehicle accident, estimated loss and repair schedule.
    - 3. While not in the report due to timing, Salmon wanted to share information that recently came in regarding purchased power (Alliant). Enlighten regarding the increase and further to come. Discussion on planning (include in newsletter, website and Facebook page).
    - 4. Chip seal question discussion on budget and Salmon explained the WISLR rating regarding planning (Maintenance or a Reconstruction)
  - *C.* Committee minutes *none*
  - IX. Old Business
    - D. Sunrise Subdivision (Stephen Tremlett MSA)
      - 1. Builder RFP
        - a. Salmon and Stephen opened up the discussion
        - b. Price of lots discussion/negotiated
        - c. Realtor discussion wanted MSA to edit document and bring back and also Salmon to inquire with attorney Paul Johnson on options/opinion.
        - d. Discussion on revisions made and alterations can still be made. Board looking to have RFP out in September.
      - 2. CCR (Covenants, Conditions & Restrictions)
        - a. Covenants stated and discussed
        - b. Landscaping and timeline
        - c. Realtor direction/special meeting in September desired by the board