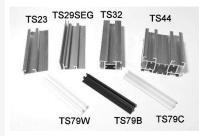

## **Extrusions Product Family**We offer a complete solution for building custom indoor

We offer a complete solution for building custom indoor and outdoor frames, that tightly stretch banners.

You will be able to fabricate custom signs of any sizes, any shapes and even structures to answer your customers' requests...

Get a Free Quote Today!

From the standard vinyl banner frames to large rigid frames destined to be hung on walls or ceiling our product family of cost- effective extrusions will allow Sign Professionals to respond to many of their customers' requests....'

All our extrusions (Aluminum and PVC) are designed and made in the US.