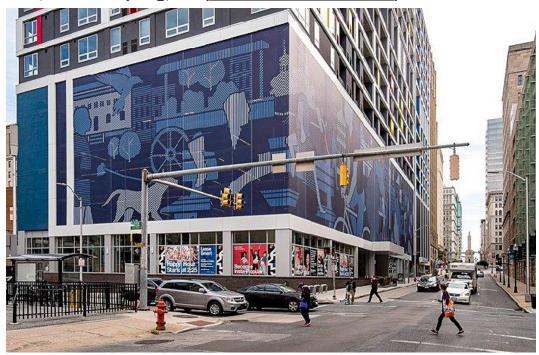

## December 2018 Newsletter A VERY LARGE PROJECT INSTALLATION

A huge vinyl mesh building wrap (over 17,000 sq ft) that encloses 5 levels of an exposed parking garage of a residential building in Baltimore, MD. The installation at 225 N. Calvert Street was accomplished by the team at Dodge-Chrome, in Silver Spring, MD (www.dodgechrome.com)

The large format graphics wrapping 225 N. Calvert Street were installed by Dodge-Chrome, this project included a custom fabricated sub-frame and our <u>TS44 extrusions</u>.

This building wrap includes 22 panels, most are 20'w x 45' high. The corner is one graphic panel wrapped on both facades, the multi-frame junctions create a seamless graphic that wraps the majority of a city block.

The seamless appearance was a critical requirement for this project, the TS44 and Dodge-Chrome's experience and expertise made it possible to achieve.'