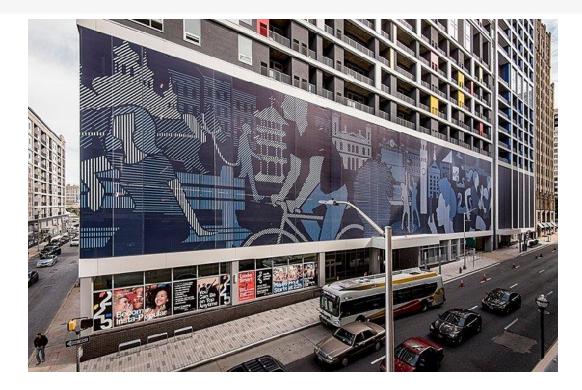

## December 2018 Newsletter A VERY LARGE PROJECT INSTALLATION

A huge vinyl mesh building wrap (over 17,000 sq ft) that encloses 5 levels of an exposed parking garage of a residential building in Baltimore, MD. The installation at 225 N. Calvert Street was accomplished by the team at Dodge-Chrome, in Silver Spring, MD (www.dodgechrome.com)

The large format graphics wrapping 225 N. Calvert Street were installed by Dodge-Chrome, this project included a custom fabricated sub-frame and our <u>TS44 extrusions</u>.

This building wrap includes 22 panels, most are 20'w x 45' high. The corner is one graphic panel wrapped on both facades, the multi-frame junctions create a seamless graphic that wraps the majority of a city block.

The seamless appearance was a critical requirement for this project, the TS44 and Dodge-Chrome's experience and expertise made it possible to achieve.'